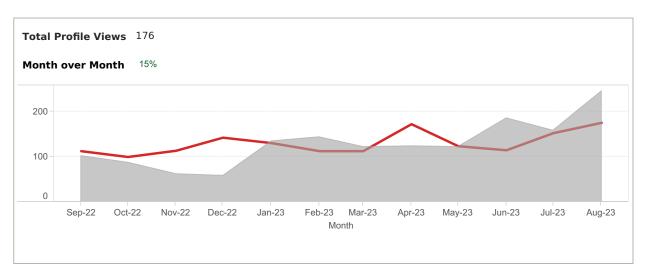

#### LISTING PERFORMANCE

| Median Active Listings    | 84  |
|---------------------------|-----|
| Average Views per Listing | 165 |

App: YTD traffic from Native Apps that are downloaded (iOS and Android) Web: YTD traffic from all browsers (desktop, tablet and phone)