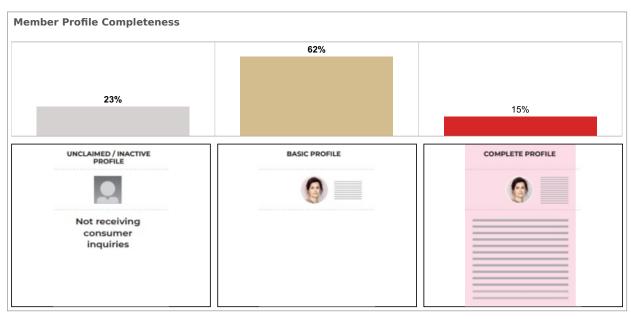

G PERFORMANCE

| Median Active Listings    | 84  |
|---------------------------|-----|
| Average Views per Listing | 165 |



App: YTD traffic from Native Apps that are downloaded (iOS and Android) Web: YTD traffic from all browsers (desktop, tablet and phone)



App: YTD traffic from Native Apps that are downloaded (iOS and Android)

Web: YTD traffic from all browsers (desktop, tablet and phone)



## **FOR Bartow**



App: YTD traffic from Native Apps that are downloaded (iOS and Android) Web: YTD traffic from all browsers (desktop, tablet and phone)





## **FOR Bartow**



Median Days of Active Listings is for all US Residential (Single Family Homes, Townhomes, Condos) excluding land and for rent.



## **FOR Bartow**



Total Profile Inquiries from Find a Realtor® claimed profiles.



To schedule a complimentary training webinar on profiles for your members, email industryrelations@move.com



#### **FOR Bartow**

#### **MLS Cross Market Demand Report**

Interested to know where your buyers are coming from? Check out Realtor.com's MLS Demand Report, created by our economics team, so you can better understand where consumer demand originates for your active MLS listings across realtor.com.

Realtor.com's MLS Demand Report will answer the following questions:

What are the top Metro's within my state driving the greatest consumer demand for my listings on realtor.com? What are the top Metro's from other states?

Which Counties, both in-state and out-of-state, are driving the greatest demand?

Check out your MLS Demand Report below to truly understand where your buyers a