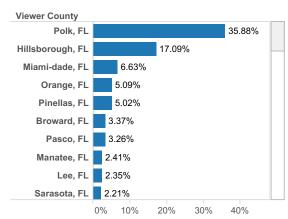

and Report**

Interested to know where your buyers are coming from? Check out Realtor.com's MLS Demand Report, created by our economics team, so you can better understand where consumer demand originates for your active MLS listings across realtor.com.

Realtor.com's MLS Demand Report will answer the following questions:

What are the top Metro's within my state driving the greatest consumer demand for my listings on realtor.com? What are the top Metro's from other states?

Which Counties, both in-state and out-of-state, are driving the greatest demand?

Check out your MLS Demand Report below to truly understand where your buyers are coming from!

#### **Top Viewing Counties from other States**



#### **Top Viewing Metros from other States**



#### **Top Viewing Counties within State**



#### **Top Viewing Metros within State**