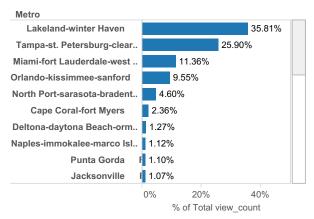

buyers are coming from? Check out Realtor.com's MLS Demand Report, created by our economics team, so you can better understand where consumer demand originates for your active MLS listings across realtor.com.

Realtor.com's MLS Demand Report will answer the following questions:

What are the top Metro's within my state driving the greatest consumer demand for my listings on realtor.com? What are the top Metro's from other states?

Which Counties, both in-state and out-of-state, are driving the greatest demand?

Check out your MLS Demand Report below to truly understand where your buyers are coming from!

#### **Top Viewing Counties from other States**



#### **Top Viewing Metros from other States**



#### **Top Viewing Counties within State**



#### **Top Viewing Metros within State**