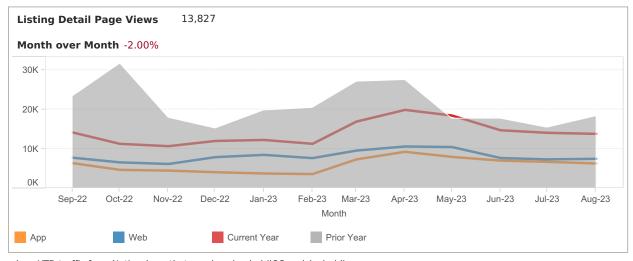

#### LISTING PERFORMANCE

| Median Active Listings    | 84  |
|---------------------------|-----|
| Average Views per Listing | 165 |

App: YTD traffic from Native Apps that are downloaded (iOS and Android) Web: YTD traffic from all browsers (desktop, tablet and phone)

App: YTD traffic from Native Apps that are downloaded (iOS and Android)

Web: YTD traffic from all browsers (desktop, tablet and phone)