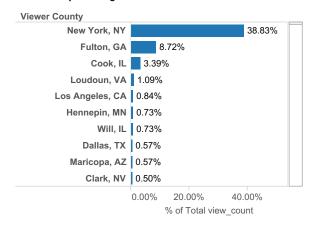

r members, email industryrelations@move.com



#### **FOR Bartow**

#### **MLS Cross Market Demand Report**

Interested to know where your buyers are coming from? Check out Realtor.com's MLS Demand Report, created by our economics team, so you can better understand where consumer demand originates for your active MLS listings across realtor.com.

Realtor.com's MLS Demand Report will answer the following questions:

What are the top Metro's within my state driving the greatest consumer demand for my listings on realtor.com? What are the top Metro's from other states?

Which Counties, both in-state and out-of-state, are driving the greatest demand?

Check out your MLS Demand Report below to truly understand where your buyers are coming from!

#### **Top Viewing Counties from other States**



#### **Top Viewing Metros from other States**



#### **Top Viewing Counties within State**



#### **Top Viewing Metros within State**