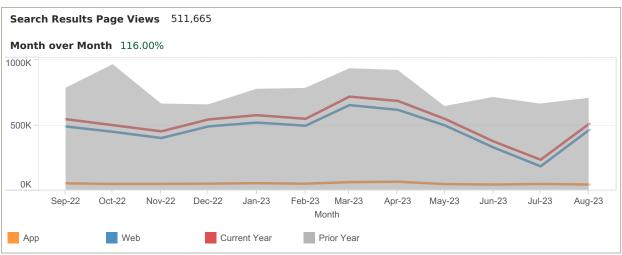

#### LISTING PERFORMANCE

| Median Active Listings    | 84  |
|---------------------------|-----|
| Average Views per Listing | 165 |

App: YTD traffic from Native Apps that are downloaded (iOS and Android) Web: YTD traffic from all browsers (desktop, tablet and phone)

App: YTD traffic from Native Apps that are downloaded (iOS and Android)

Web: YTD traffic from all browsers (desktop, tablet and phone)