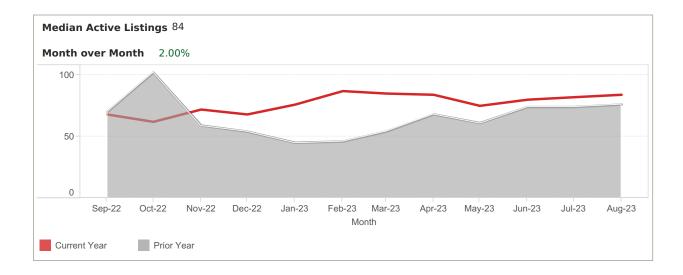

#### LISTING PERFORMANCE

| Median Active Listings    | 84  |
|---------------------------|-----|
| Average Views per Listing | 165 |

App: YTD traffic from Native Apps that are downloaded (iOS and Android) Web: YTD traffic from all browsers (desktop, tablet and phone)

## **FOR Bartow**

Median Days of Active Listings is for all US Residential (Single Family Homes, Townhomes, Condos) excluding land and for rent.