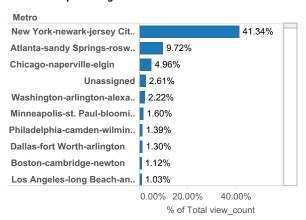

## **FOR Bartow**

#### **MLS Cross Market Demand Report**

Interested to know where your buyers are coming from? Check out Realtor.com's MLS Demand Report, created by our economics team, so you can better understand where consumer demand originates for your active MLS listings across realtor.com.

Realtor.com's MLS Demand Report will answer the following questions:

What are the top Metro's within my state driving the greatest consumer demand for my listings on realtor.com? What are the top Metro's from other states?

Which Counties, both in-state and out-of-state, are driving the greatest demand?

Check out your MLS Demand Report below to truly understand where your buyers are coming from!

#### **Top Viewing Counties from other States**



#### **Top Viewing Metros from other States**



#### **Top Viewing Counties within State**



#### **Top Viewing Metros within State**