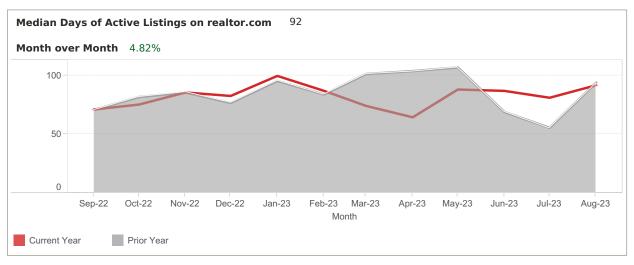

## **FOR Bartow**

Median Days of Active Listings is for all US Residential (Single Family Homes, Townhomes, Condos) excluding land and for rent.