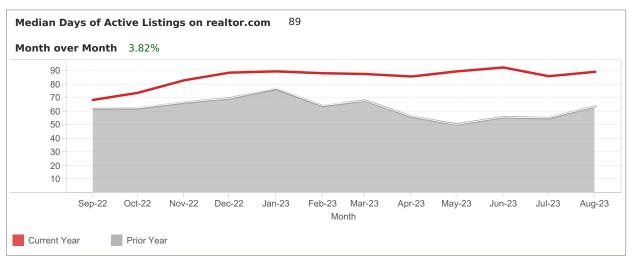

# **FOR East Polk**

Median Days of Active Listings is for all US Residential (Single Family Homes, Townhomes, Condos) excluding land and for rent.