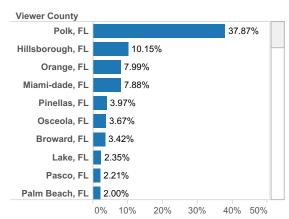

and Report**

Interested to know where your buyers are coming from? Check out Realtor.com's MLS Demand Report, created by our economics team, so you can better understand where consumer demand originates for your active MLS listings across realtor.com.

Realtor.com's MLS Demand Report will answer the following questions:

What are the top Metro's within my state driving the greatest consumer demand for my listings on realtor.com? What are the top Metro's from other states?

Which Counties, both in-state and out-of-state, are driving the greatest demand?

Check out your MLS Demand Report below to truly understand where your buyers are coming from!

#### **Top Viewing Counties from other States**



#### **Top Viewing Metros from other States**



#### **Top Viewing Counties within State**



### **Top Viewing Metros within State**