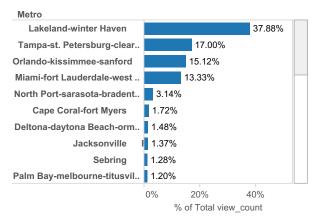

buyers are coming from? Check out Realtor.com's MLS Demand Report, created by our economics team, so you can better understand where consumer demand originates for your active MLS listings across realtor.com.

Realtor.com's MLS Demand Report will answer the following questions:

What are the top Metro's within my state driving the greatest consumer demand for my listings on realtor.com? What are the top Metro's from other states?

Which Counties, both in-state and out-of-state, are driving the greatest demand?

Check out your MLS Demand Report below to truly understand where your buyers are coming from!

#### **Top Viewing Counties from other States**



#### **Top Viewing Metros from other States**



#### **Top Viewing Counties within State**



### **Top Viewing Metros within State**