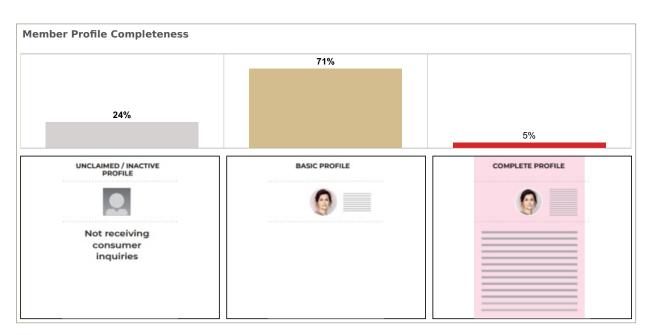

E

| Median Active Listings    | 1,012 |
|---------------------------|-------|
| Average Views per Listing | 240   |



App: YTD traffic from Native Apps that are downloaded (iOS and Android) Web: YTD traffic from all browsers (desktop, tablet and phone)



App: YTD traffic from Native Apps that are downloaded (iOS and Android)

Web: YTD traffic from all browsers (desktop, tablet and phone)



# **FOR East Polk**



App: YTD traffic from Native Apps that are downloaded (iOS and Android) Web: YTD traffic from all browsers (desktop, tablet and phone)





# **FOR East Polk**



Median Days of Active Listings is for all US Residential (Single Family Homes, Townhomes, Condos) excluding land and for rent.



# **FOR East Polk**



Total Profile Inquiries from Find a Realtor® claimed profiles.



To schedule a complimentary training webinar on profiles for your members, email industryrelations@move.com



### FOR East Polk

#### **MLS Cross Market Demand Report**

Interested to know where your buyers are coming from? Check out Realtor.com's MLS Demand Report, created by our economics team, so you can better understand where consumer demand originates for your active MLS listings across realtor.com.

Realtor.com's MLS Demand Report will answer the following questions:

What are the top Metro's within my state driving the greatest consumer demand for my listings on realtor.com? What are the top Metro's from other states?

Which Counties, both in-state and out-of-state, are driving the greatest demand?

Check out your MLS Demand Report below to truly understand where your buyers are