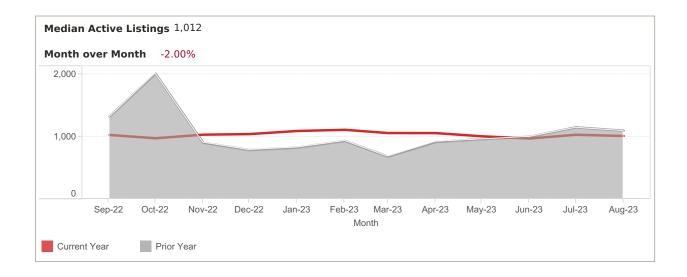

#### LISTING PERFORMANCE

| Median Active Listings    | 1,012 |
|---------------------------|-------|
| Average Views per Listing | 240   |

App: YTD traffic from Native Apps that are downloaded (iOS and Android) Web: YTD traffic from all browsers (desktop, tablet and phone)

# **FOR East Polk**

Median Days of Active Listings is for all US Residential (Single Family Homes, Townhomes, Condos) excluding land and for rent.