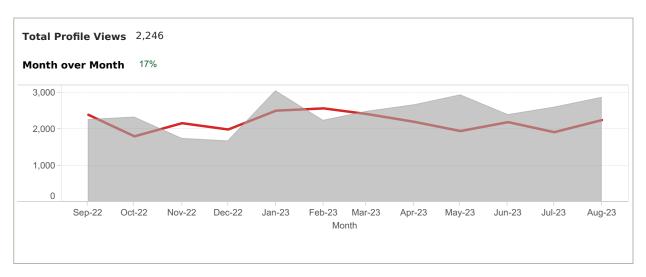

App: YTD traffic from Native Apps that are downloaded (iOS and Android)

Web: YTD traffic from all browsers (desktop, tablet and phone)