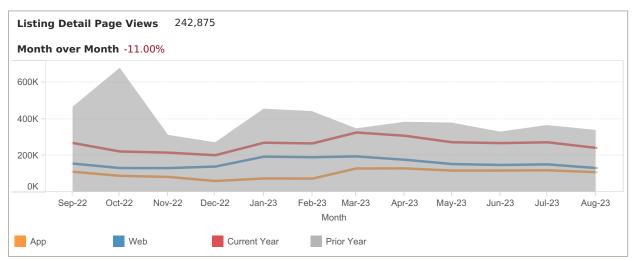

App: YTD traffic from Native Apps that are downloaded (iOS and Android)

Web: YTD traffic from all browsers (desktop, tablet and phone)