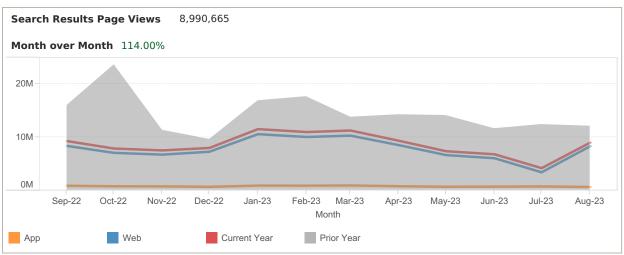

App: YTD traffic from Native Apps that are downloaded (iOS and Android)

Web: YTD traffic from all browsers (desktop, tablet and phone)