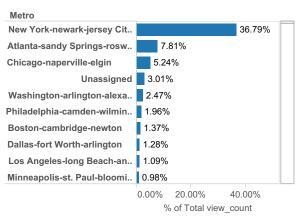

### FOR East Polk

#### **MLS Cross Market Demand Report**

Interested to know where your buyers are coming from? Check out Realtor.com's MLS Demand Report, created by our economics team, so you can better understand where consumer demand originates for your active MLS listings across realtor.com.

Realtor.com's MLS Demand Report will answer the following questions:

What are the top Metro's within my state driving the greatest consumer demand for my listings on realtor.com? What are the top Metro's from other states?

Which Counties, both in-state and out-of-state, are driving the greatest demand?

Check out your MLS Demand Report below to truly understand where your buyers are coming from!

#### **Top Viewing Counties from other States**



#### **Top Viewing Metros from other States**



#### **Top Viewing Counties within State**



### **Top Viewing Metros within State**