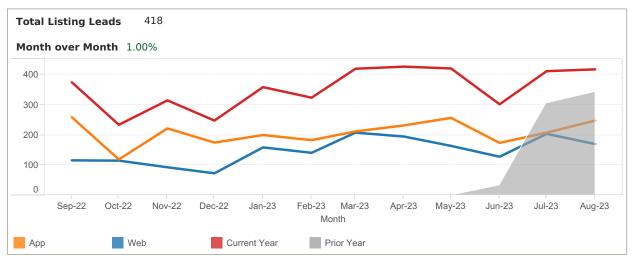

App: YTD traffic from Native Apps that are downloaded (iOS and Android) Web: YTD traffic from all browsers (desktop, tablet and phone)

App: YTD traffic from Native Apps that are downloaded (iOS and Android) Web: YTD traffic from all browsers (desktop, tablet and phone)