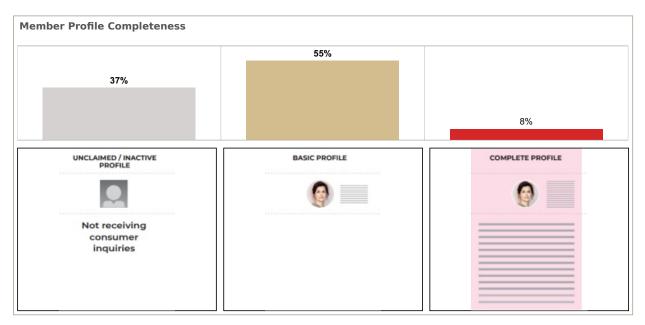

### LISTING PERFORMANCE

| Median Active Listings    | 2,052 |
|---------------------------|-------|
| Average Views per Listing | 158   |



App: YTD traffic from Native Apps that are downloaded (iOS and Android) Web: YTD traffic from all browsers (desktop, tablet and phone)



App: YTD traffic from Native Apps that are downloaded (iOS and Android) Web: YTD traffic from all browsers (desktop, tablet and phone)



App: YTD traffic from Native Apps that are downloaded (iOS and Android) Web: YTD traffic from all browsers (desktop, tablet and phone)





Median Days of Active Listings is for all US Residential (Single Family Homes, Townhomes, Condos) excluding land and for rent.





Total Profile Inquiries from Find a Realtor® claimed profiles.



To schedule a complimentary training webinar on profiles for your members, email industryrelations@move.com

## realtor.com<sup>®</sup>

## MONTHLY TRAFFIC REPORT FOR Flagler

### **MLS Cross Market Demand Report**

Interested to know where your buyers are coming from? Check out Realtor.com's MLS Demand Report, created by our economics team, so you can better understand where consumer demand originates for your active MLS listings across realtor.com.

Realtor.com's MLS Demand Report will answer the following questions:

What are the top Metro's within my state driving the greatest consumer demand for my listings on realtor.com? What are the top Metro's from other states? Which Counties, both in-state and out-of-state, are driving the greatest demand?

Check out your MLS Demand Report bel