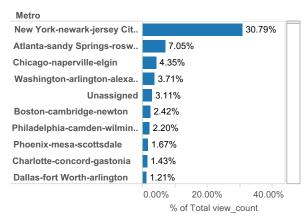

C REPORT FOR Flagler

### **MLS Cross Market Demand Report**

Interested to know where your buyers are coming from? Check out Realtor.com's MLS Demand Report, created by our economics team, so you can better understand where consumer demand originates for your active MLS listings across realtor.com.

Realtor.com's MLS Demand Report will answer the following questions:

What are the top Metro's within my state driving the greatest consumer demand for my listings on realtor.com? What are the top Metro's from other states? Which Counties, both in-state and out-of-state, are driving the greatest demand?

Check out your MLS Demand Report below to truly understand where your buyers are coming from!

#### Top Viewing Counties from other States







### **Top Viewing Metros from other States**