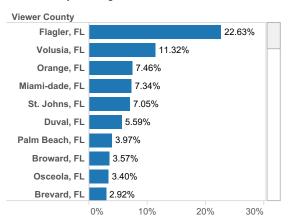

Realtor.com's MLS Demand Report will answer the following questions:

What are the top Metro's within my state driving the greatest consumer demand for my listings on realtor.com? What are the top Metro's from other states? Which Counties, both in-state and out-of-state, are driving the greatest demand?

Check out your MLS Demand Report below to truly understand where your buyers are coming from!