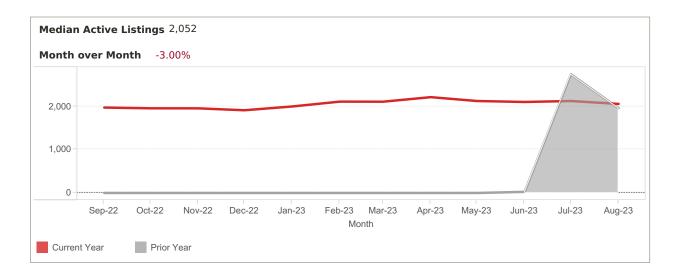

### LISTING PERFORMANCE

| Median Active Listings    | 2,052 |
|---------------------------|-------|
| Average Views per Listing | 158   |

App: YTD traffic from Native Apps that are downloaded (iOS and Android) Web: YTD traffic from all browsers (desktop, tablet and phone)

Median Days of Active Listings is for all US Residential (Single Family Homes, Townhomes, Condos) excluding land and for rent.

Total Profile Inquiries from Find a Realtor® claimed profiles.

To schedule a complimentary training webinar on profiles for your members, email industryrelations@move.com