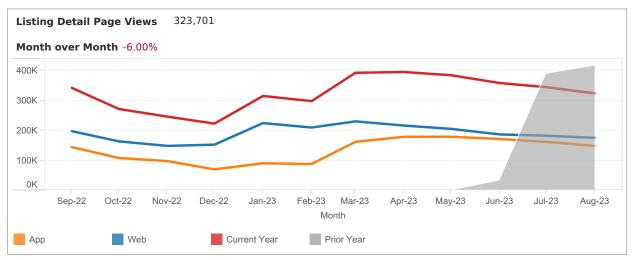

App: YTD traffic from Native Apps that are downloaded (iOS and Android) Web: YTD traffic from all browsers (desktop, tablet and phone)

App: YTD traffic from Native Apps that are downloaded (iOS and Android) Web: YTD traffic from all browsers (desktop, tablet and phone)