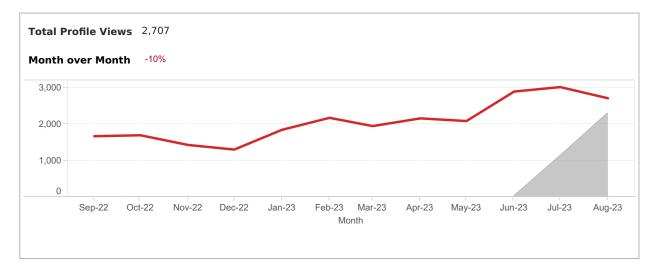

### LISTING PERFORMANCE

| Median Active Listings    | 2,052 |
|---------------------------|-------|
| Average Views per Listing | 158   |



App: YTD traffic from Native Apps that are downloaded (iOS and Android) Web: YTD traffic from all browsers (desktop, tablet and phone)



App: YTD traffic from Native Apps that are downloaded (iOS and Android) Web: YTD traffic from all browsers (desktop, tablet and phone)



App: YTD traffic from Native Apps that are downloaded (iOS and Android) Web: YTD traffic from all browsers (desktop, tablet and phone)





Median Days of Active Listings is for all US Residential (Single Family Homes, Townhomes, Condos) excluding land and for rent.





Total Profile Inquiries from Find a Realtor® claimed profiles.



To schedule a complimentary training webinar on profiles for your members, email industryrelations@move.com

## realtor.com<sup>®</sup>

## MONTHLY TRAFFIC REPORT FOR Flagler

### **MLS Cross Market Demand Report**

Interested to know where your buyers are coming from? Check out Realtor.com's MLS Demand Report, created by our economics team, so you can better understand where consumer demand originates for your active MLS listings across realtor.com.

Realtor.com's MLS Demand Report will answer the following questions:

What are the top Metro's within my state driving the greatest consumer demand for my listings on realtor.com? What are the top Metro's from other states? Which Counties, both in-state and out-of-state, ar