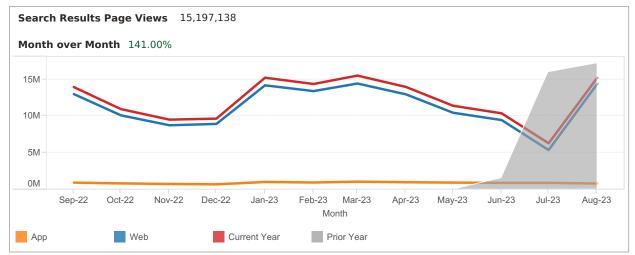

### LISTING PERFORMANCE

| Median Active Listings    | 2,052 |
|---------------------------|-------|
| Average Views per Listing | 158   |

App: YTD traffic from Native Apps that are downloaded (iOS and Android) Web: YTD traffic from all browsers (desktop, tablet and phone)

App: YTD traffic from Native Apps that are downloaded (iOS and Android) Web: YTD traffic from all browsers (desktop, tablet and phone)

App: YTD traffic from Native Apps that are downloaded (iOS and Android) Web: YTD traffic from all browsers (desktop, tablet and phone)