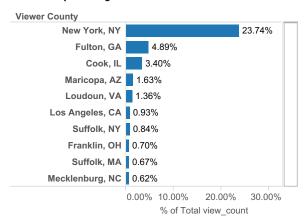

e.com

## realtor.com<sup>®</sup>

## MONTHLY TRAFFIC REPORT FOR Flagler

### **MLS Cross Market Demand Report**

Interested to know where your buyers are coming from? Check out Realtor.com's MLS Demand Report, created by our economics team, so you can better understand where consumer demand originates for your active MLS listings across realtor.com.

Realtor.com's MLS Demand Report will answer the following questions:

What are the top Metro's within my state driving the greatest consumer demand for my listings on realtor.com? What are the top Metro's from other states? Which Counties, both in-state and out-of-state, are driving the greatest demand?

Check out your MLS Demand Report below to truly understand where your buyers are coming from!

#### Top Viewing Counties from other States







### **Top Viewing Metros from other States**