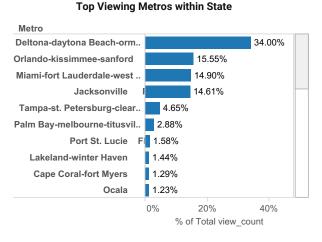

Realtor.com's MLS Demand Report will answer the following questions:

What are the top Metro's within my state driving the greatest consumer demand for my listings on realtor.com? What are the top Metro's from other states? Which Counties, both in-state and out-of-state, are driving the greatest demand?