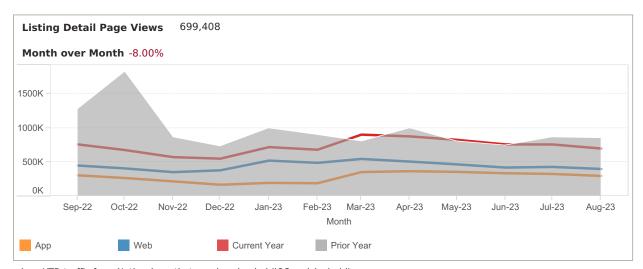

## **FOR Lake and Sumter**

App: YTD traffic from Native Apps that are downloaded (iOS and Android) Web: YTD traffic from all browsers (desktop, tablet and phone)