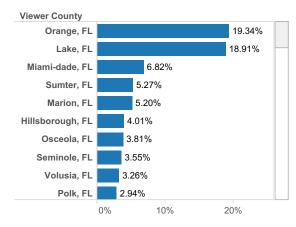

Report**

Interested to know where your buyers are coming from? Check out Realtor.com's MLS Demand Report, created by our economics team, so you can better understand where consumer demand originates for your active MLS listings across realtor.com.

Realtor.com's MLS Demand Report will answer the following questions:

What are the top Metro's within my state driving the greatest consumer demand for my listings on realtor.com? What are the top Metro's from other states?

Which Counties, both in-state and out-of-state, are driving the greatest demand?

Check out your MLS Demand Report below to truly understand where your buyers are coming from!

#### **Top Viewing Counties from other States**

### 

#### **Top Viewing Metros from other States**



### **Top Viewing Counties within State**



### **Top Viewing Metros within State**



If you have any questions, please contact your Industry Relations representative or email: industryrelations@move.com