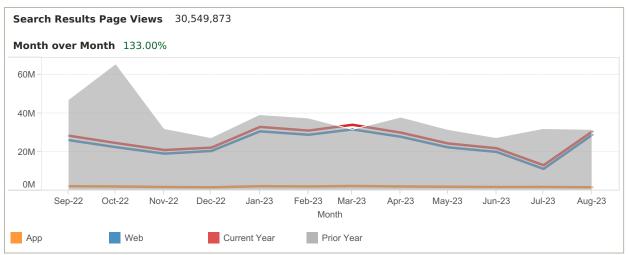

## **FOR Lake and Sumter**

App: YTD traffic from Native Apps that are downloaded (iOS and Android) Web: YTD traffic from all browsers (desktop, tablet and phone)