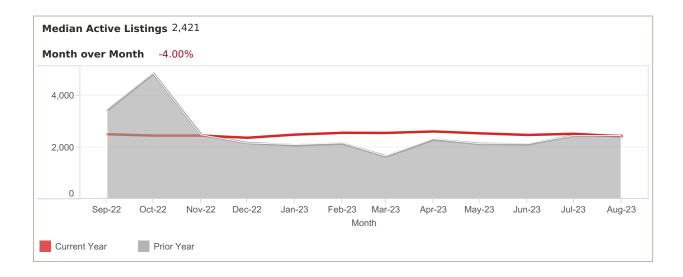

#### LISTING PERFORMANCE

| Median Active Listings    | 2,421 |
|---------------------------|-------|
| Average Views per Listing | 289   |

App: YTD traffic from Native Apps that are downloaded (iOS and Android) Web: YTD traffic from all browsers (desktop, tablet and phone)

## **FOR Lake and Sumter**

Median Days of Active Listings is for all US Residential (Single Family Homes, Townhomes, Condos) excluding land and for rent.