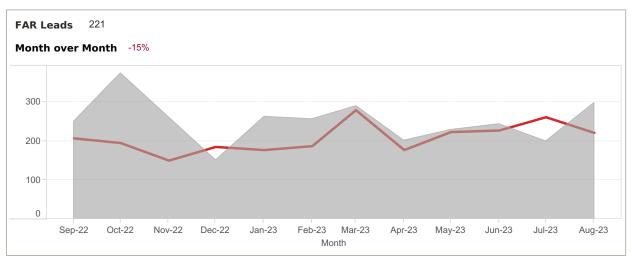

App: YTD traffic from Native Apps that are downloaded (iOS and Android)

Web: YTD traffic from all browsers (desktop, tablet and phone)

If you have any questions, please contact your Industry Relations representative or email: industryrelations@move.com