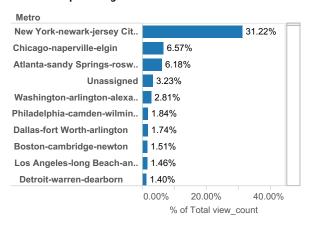

ke and Sumter

#### **MLS Cross Market Demand Report**

Interested to know where your buyers are coming from? Check out Realtor.com's MLS Demand Report, created by our economics team, so you can better understand where consumer demand originates for your active MLS listings across realtor.com.

Realtor.com's MLS Demand Report will answer the following questions:

What are the top Metro's within my state driving the greatest consumer demand for my listings on realtor.com? What are the top Metro's from other states?

Which Counties, both in-state and out-of-state, are driving the greatest demand?

Check out your MLS Demand Report below to truly understand where your buyers are coming from!

#### **Top Viewing Counties from other States**

### 

#### **Top Viewing Metros from other States**



### **Top Viewing Counties within State**



### **Top Viewing Metros within State**



If you have any questions, please contact your Industry Relations representative or email: industryrelations@move.com