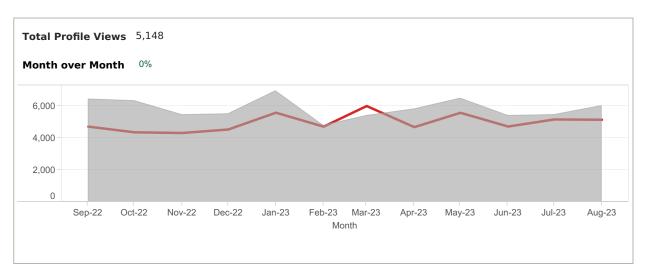

App: YTD traffic from Native Apps that are downloaded (iOS and Android)

Web: YTD traffic from all browsers (desktop, tablet and phone)

If you have any questions, please contact your Industry Relations representative or email: industryrelations@move.com