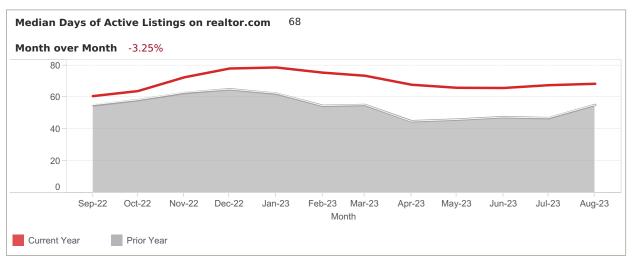

## **FOR Lake and Sumter**

Median Days of Active Listings is for all US Residential (Single Family Homes, Townhomes, Condos) excluding land and for rent.