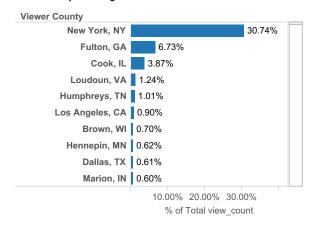

embers, email industryrelations@move.com



### **FOR Lake Wales**

#### **MLS Cross Market Demand Report**

Interested to know where your buyers are coming from? Check out Realtor.com's MLS Demand Report, created by our economics team, so you can better understand where consumer demand originates for your active MLS listings across realtor.com.

Realtor.com's MLS Demand Report will answer the following questions:

What are the top Metro's within my state driving the greatest consumer demand for my listings on realtor.com? What are the top Metro's from other states?

Which Counties, both in-state and out-of-state, are driving the greatest demand?

Check out your MLS Demand Report below to truly understand where your buyers are coming from!

#### **Top Viewing Counties from other States**



#### **Top Viewing Metros from other States**



### **Top Viewing Counties within State**



### **Top Viewing Metros within State**