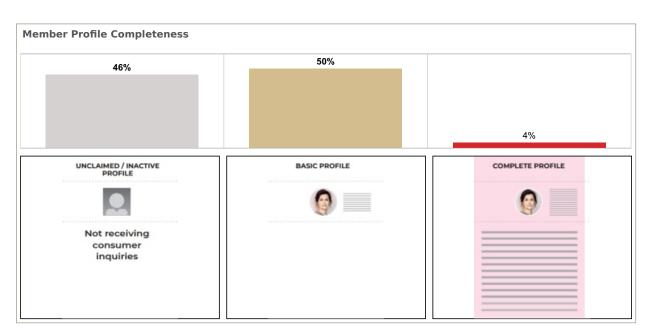

E

| Median Active Listings    | 108 |
|---------------------------|-----|
| Average Views per Listing | 174 |



App: YTD traffic from Native Apps that are downloaded (iOS and Android) Web: YTD traffic from all browsers (desktop, tablet and phone)



App: YTD traffic from Native Apps that are downloaded (iOS and Android)

Web: YTD traffic from all browsers (desktop, tablet and phone)



## **FOR Lake Wales**



App: YTD traffic from Native Apps that are downloaded (iOS and Android) Web: YTD traffic from all browsers (desktop, tablet and phone)





## **FOR Lake Wales**



Median Days of Active Listings is for all US Residential (Single Family Homes, Townhomes, Condos) excluding land and for rent.



## **FOR Lake Wales**



Total Profile Inquiries from Find a Realtor® claimed profiles.



To schedule a complimentary training webinar on profiles for your members, email industryrelations@move.com



### **FOR Lake Wales**

#### **MLS Cross Market Demand Report**

Interested to know where your buyers are coming from? Check out Realtor.com's MLS Demand Report, created by our economics team, so you can better understand where consumer demand originates for your active MLS listings across realtor.com.

Realtor.com's MLS Demand Report will answer the following questions:

What are the top Metro's within my state driving the greatest consumer demand for my listings on realtor.com? What are the top Metro's from other states?

Which Counties, both in-state and out-of-state, are driving the greatest demand?

Check out your MLS Demand Report below to truly understand where your buyer