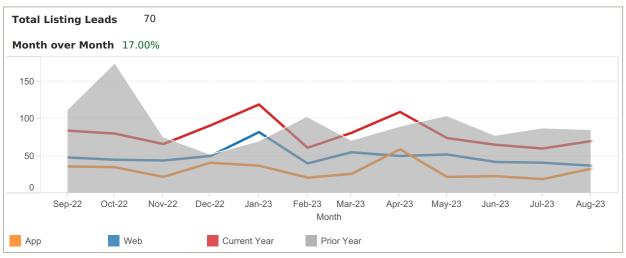

App: YTD traffic from Native Apps that are downloaded (iOS and Android)

Web: YTD traffic from all browsers (desktop, tablet and phone)

## **FOR Lake Wales**

Total Profile Inquiries from Find a Realtor® claimed profiles.

To schedule a complimentary training webinar on profiles for your members, email industryrelations@move.com