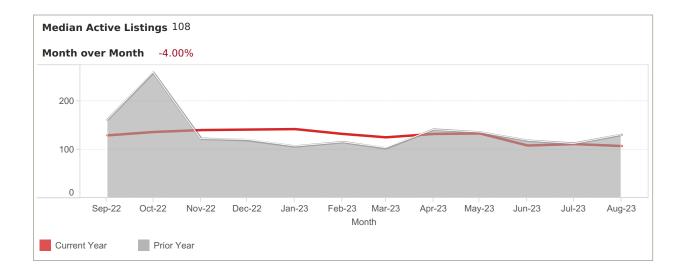

#### LISTING PERFORMANCE

| Median Active Listings    | 108 |
|---------------------------|-----|
| Average Views per Listing | 174 |

App: YTD traffic from Native Apps that are downloaded (iOS and Android) Web: YTD traffic from all browsers (desktop, tablet and phone)

## **FOR Lake Wales**

Median Days of Active Listings is for all US Residential (Single Family Homes, Townhomes, Condos) excluding land and for rent.