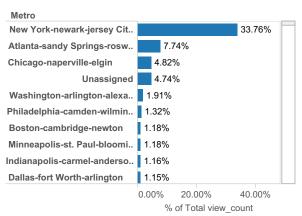

*FOR Lake Wales**

#### **MLS Cross Market Demand Report**

Interested to know where your buyers are coming from? Check out Realtor.com's MLS Demand Report, created by our economics team, so you can better understand where consumer demand originates for your active MLS listings across realtor.com.

Realtor.com's MLS Demand Report will answer the following questions:

What are the top Metro's within my state driving the greatest consumer demand for my listings on realtor.com? What are the top Metro's from other states?

Which Counties, both in-state and out-of-state, are driving the greatest demand?

Check out your MLS Demand Report below to truly understand where your buyers are coming from!

#### **Top Viewing Counties from other States**



#### **Top Viewing Metros from other States**



### **Top Viewing Counties within State**



### **Top Viewing Metros within State**