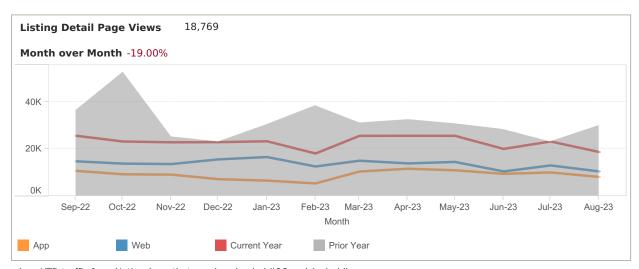

App: YTD traffic from Native Apps that are downloaded (iOS and Android)

Web: YTD traffic from all browsers (desktop, tablet and phone)