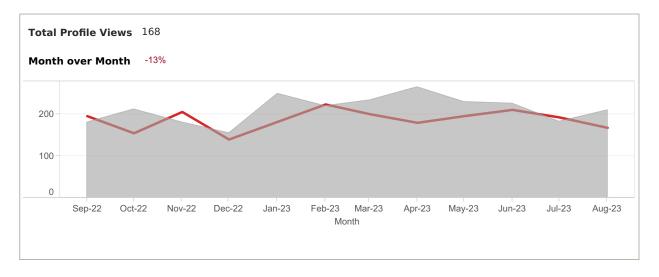

#### LISTING PERFORMANCE

| Median Active Listings    | 108 |
|---------------------------|-----|
| Average Views per Listing | 174 |

App: YTD traffic from Native Apps that are downloaded (iOS and Android) Web: YTD traffic from all browsers (desktop, tablet and phone)

App: YTD traffic from Native Apps that are downloaded (iOS and Android)

Web: YTD traffic from all browsers (desktop, tablet and phone)