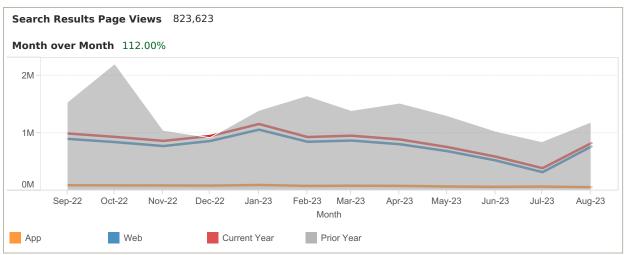

#### LISTING PERFORMANCE

| Median Active Listings    | 108 |
|---------------------------|-----|
| Average Views per Listing | 174 |

App: YTD traffic from Native Apps that are downloaded (iOS and Android) Web: YTD traffic from all browsers (desktop, tablet and phone)

App: YTD traffic from Native Apps that are downloaded (iOS and Android)

Web: YTD traffic from all browsers (desktop, tablet and phone)