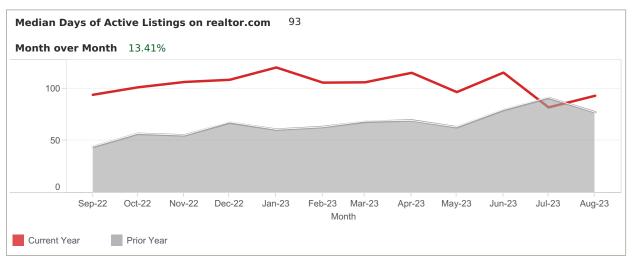

## **FOR Lake Wales**

Median Days of Active Listings is for all US Residential (Single Family Homes, Townhomes, Condos) excluding land and for rent.