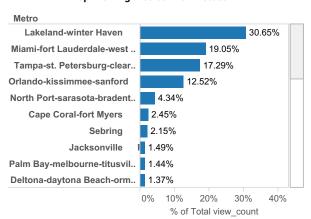

r buyers are coming from? Check out Realtor.com's MLS Demand Report, created by our economics team, so you can better understand where consumer demand originates for your active MLS listings across realtor.com.

Realtor.com's MLS Demand Report will answer the following questions:

What are the top Metro's within my state driving the greatest consumer demand for my listings on realtor.com? What are the top Metro's from other states?

Which Counties, both in-state and out-of-state, are driving the greatest demand?

Check out your MLS Demand Report below to truly understand where your buyers are coming from!

#### **Top Viewing Counties from other States**



#### **Top Viewing Metros from other States**



### **Top Viewing Counties within State**



### **Top Viewing Metros within State**