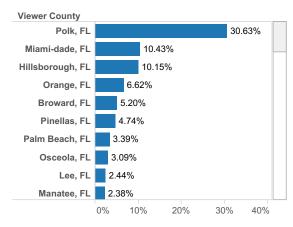

mand Report**

Interested to know where your buyers are coming from? Check out Realtor.com's MLS Demand Report, created by our economics team, so you can better understand where consumer demand originates for your active MLS listings across realtor.com.

Realtor.com's MLS Demand Report will answer the following questions:

What are the top Metro's within my state driving the greatest consumer demand for my listings on realtor.com? What are the top Metro's from other states?

Which Counties, both in-state and out-of-state, are driving the greatest demand?

Check out your MLS Demand Report below to truly understand where your buyers are coming from!

#### **Top Viewing Counties from other States**



#### **Top Viewing Metros from other States**



### **Top Viewing Counties within State**



### **Top Viewing Metros within State**