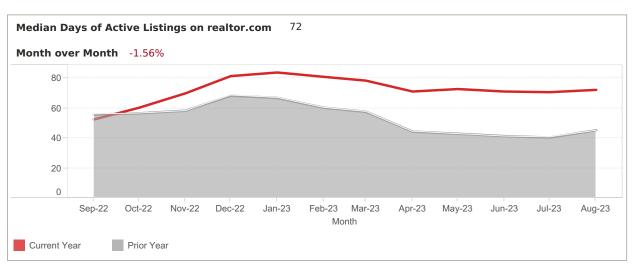

## **FOR** Lakeland

Median Days of Active Listings is for all US Residential (Single Family Homes, Townhomes, Condos) excluding land and for rent.