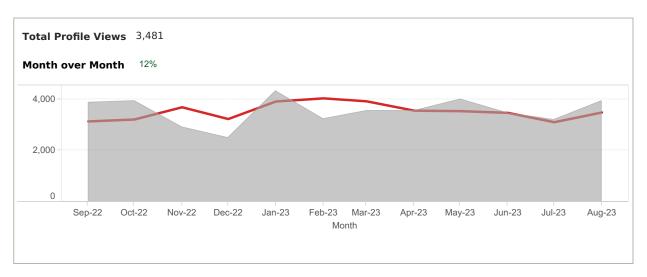

#### LISTING PERFORMANCE

| Median Active Listings    | 1,463 |
|---------------------------|-------|
| Average Views per Listing | 283   |

App: YTD traffic from Native Apps that are downloaded (iOS and Android) Web: YTD traffic from all browsers (desktop, tablet and phone)