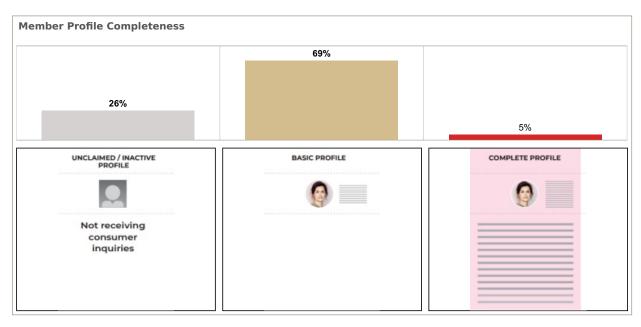

App: YTD traffic from Native Apps that are downloaded (iOS and Android) Web: YTD traffic from all browsers (desktop, tablet and phone)



App: YTD traffic from Native Apps that are downloaded (iOS and Android)

Web: YTD traffic from all browsers (desktop, tablet and phone)

If you have any questions, please contact your Industry Relations representative or email: industryrelations@move.com



# **FOR** Lakeland



App: YTD traffic from Native Apps that are downloaded (iOS and Android) Web: YTD traffic from all browsers (desktop, tablet and phone)





## **FOR** Lakeland



Median Days of Active Listings is for all US Residential (Single Family Homes, Townhomes, Condos) excluding land and for rent.



## **FOR** Lakeland



Total Profile Inquiries from Find a Realtor® claimed profiles.



To schedule a complimentary training webinar on profiles for your members, email industryrelations@move.com

If you have any questions, please contact your Industry Relations representative or email: industryrelations@move.com



### FOR Lakeland

#### **MLS Cross Market Demand Report**

Interested to know where your buyers are coming from? Check out Realtor.com's MLS Demand Report, created by our economics team, so you can better understand where consumer demand originates for your active MLS listings across realtor.com.

Realtor.com's MLS Demand Report will answer the following questions:

What are the top Metro's within my state driving the greatest consumer demand for my listings on realtor.com? What are the top Metro's from other states?

Which Counties, both in-state and out-of-sta