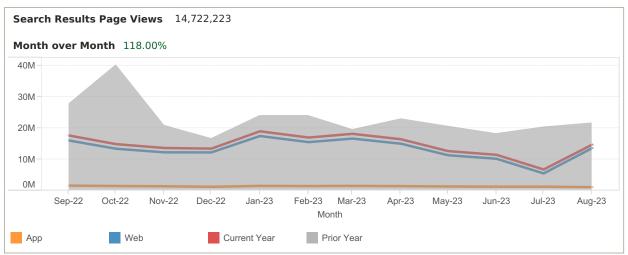

#### LISTING PERFORMANCE

| Median Active Listings    | 1,463 |
|---------------------------|-------|
| Average Views per Listing | 283   |

App: YTD traffic from Native Apps that are downloaded (iOS and Android) Web: YTD traffic from all browsers (desktop, tablet and phone)