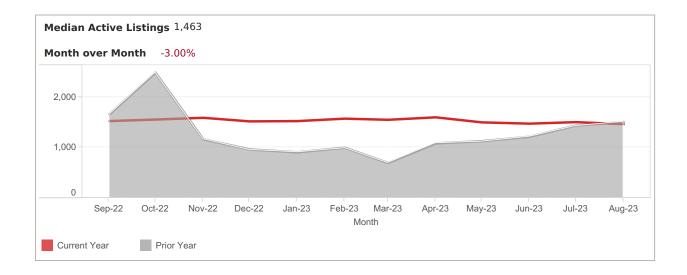

#### LISTING PERFORMANCE

| Median Active Listings    | 1,463 |
|---------------------------|-------|
| Average Views per Listing | 283   |

App: YTD traffic from Native Apps that are downloaded (iOS and Android) Web: YTD traffic from all browsers (desktop, tablet and phone)

## **FOR** Lakeland

Median Days of Active Listings is for all US Residential (Single Family Homes, Townhomes, Condos) excluding land and for rent.