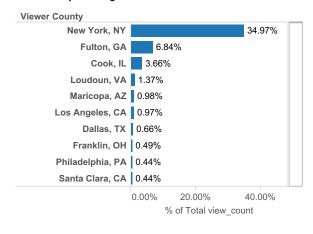

sentative or email: industryrelations@move.com



### FOR Lakeland

#### **MLS Cross Market Demand Report**

Interested to know where your buyers are coming from? Check out Realtor.com's MLS Demand Report, created by our economics team, so you can better understand where consumer demand originates for your active MLS listings across realtor.com.

Realtor.com's MLS Demand Report will answer the following questions:

What are the top Metro's within my state driving the greatest consumer demand for my listings on realtor.com? What are the top Metro's from other states?

Which Counties, both in-state and out-of-state, are driving the greatest demand?

Check out your MLS Demand Report below to truly understand where your buyers are coming from!

#### **Top Viewing Counties from other States**



#### **Top Viewing Metros from other States**



### **Top Viewing Counties within State**



### **Top Viewing Metros within State**



If you have any questions, please contact your Industry Relations representative or email: industryrelations@move.com