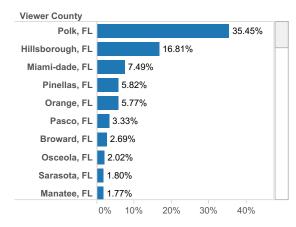

mand Report**

Interested to know where your buyers are coming from? Check out Realtor.com's MLS Demand Report, created by our economics team, so you can better understand where consumer demand originates for your active MLS listings across realtor.com.

Realtor.com's MLS Demand Report will answer the following questions:

What are the top Metro's within my state driving the greatest consumer demand for my listings on realtor.com? What are the top Metro's from other states?

Which Counties, both in-state and out-of-state, are driving the greatest demand?

Check out your MLS Demand Report below to truly understand where your buyers are coming from!

#### **Top Viewing Counties from other States**



#### **Top Viewing Metros from other States**



### **Top Viewing Counties within State**



### **Top Viewing Metros within State**



If you have any questions, please contact your Industry Relations representative or email: industryrelations@move.com