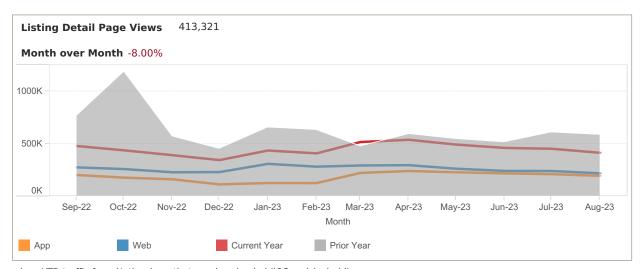

#### LISTING PERFORMANCE

| Median Active Listings    | 1,463 |
|---------------------------|-------|
| Average Views per Listing | 283   |

App: YTD traffic from Native Apps that are downloaded (iOS and Android) Web: YTD traffic from all browsers (desktop, tablet and phone)