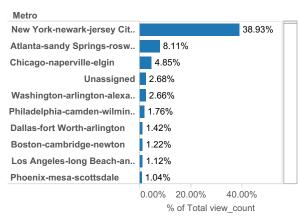

### FOR Lakeland

#### **MLS Cross Market Demand Report**

Interested to know where your buyers are coming from? Check out Realtor.com's MLS Demand Report, created by our economics team, so you can better understand where consumer demand originates for your active MLS listings across realtor.com.

Realtor.com's MLS Demand Report will answer the following questions:

What are the top Metro's within my state driving the greatest consumer demand for my listings on realtor.com? What are the top Metro's from other states?

Which Counties, both in-state and out-of-state, are driving the greatest demand?

Check out your MLS Demand Report below to truly understand where your buyers are coming from!

#### **Top Viewing Counties from other States**



#### **Top Viewing Metros from other States**



### **Top Viewing Counties within State**



### **Top Viewing Metros within State**



If you have any questions, please contact your Industry Relations representative or email: industryrelations@move.com