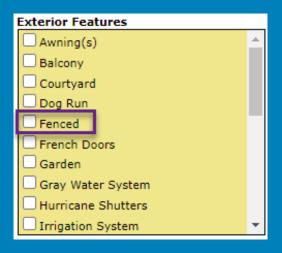

## Lookup Change - Fenced

### What changed?

We moved the lookup value 'Fenced' from Exterior Features to 'Fencing'.