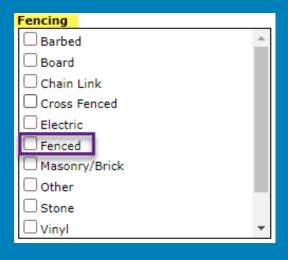

## Lookup Change - Fenced

### What changed?

We moved the lookup value 'Fenced' from Exterior Features to 'Fencing'.