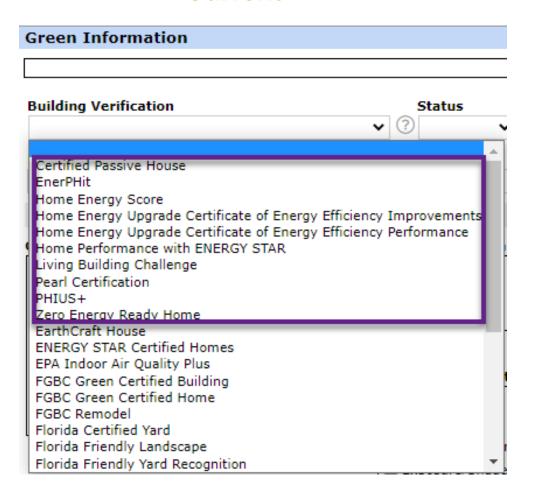

## New Lookups - Green Building Verification Type

### Why were these lookups added?

To help promote the Green fields population in MLS.

#### **New Lookups:**

- Certified Passive House
- EnerPHit
- Home Energy Score
- Home Energy Upgrade Certificate of Energy Efficiency Improvements
- Home Energy Upgrade Certificate of Energy Efficiency Performance
- Home Performance with ENERGY STAR
- Living Building Challenge
- Pearl Certification
- PHIUS+
- Zero Energy Ready Home