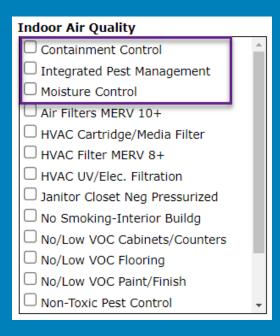

## New Lookups – Indoor Air Quality

### Why did we add these lookups?

To promote Green fields population in MLS.

#### **New Lookups:**

- Containment Control
- Integrated Pest Management
- Moisture Control

#### **Property Types Affected:**

- Residential
- Rental
- Income

- Business Opportunity
- Commercial Sale
- Commercial Lease