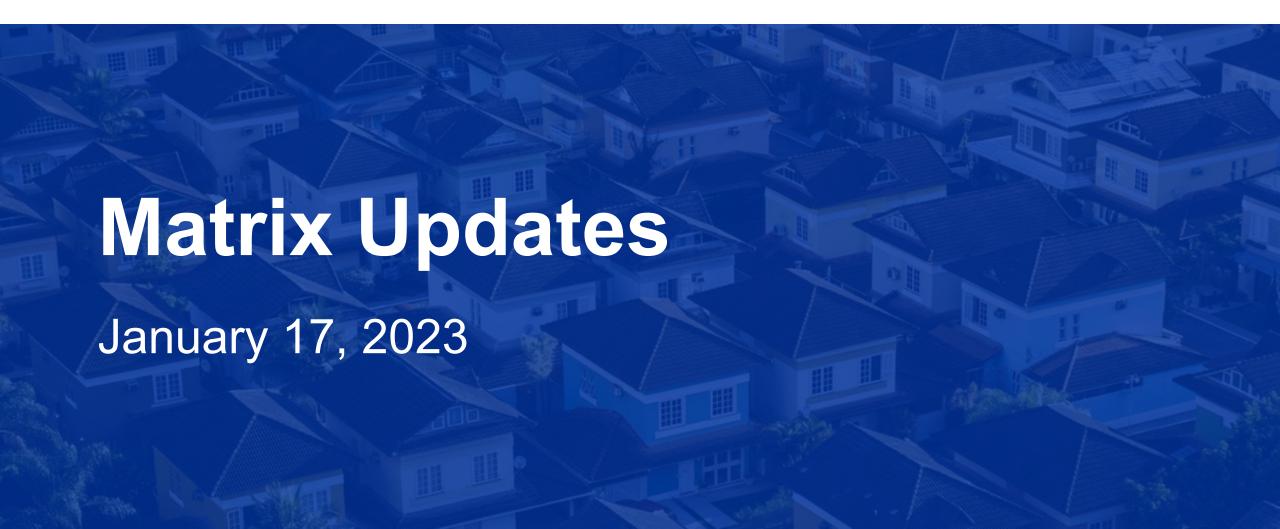

## SkySlope Offers - Listing Distribution

### What is SkySlope Offers?

SkySlope is an all-in-one transaction platform where agents can submit and manage offers. This value has been added to the 'Distribute To' section for the ability to opt-in or out.

#### **Property Types Affected:**

- Residential
- Income
- Vacant Land
- Commercial Sale