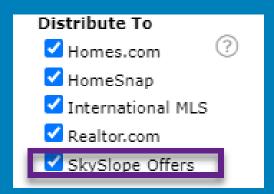

## New Field: View - Vacant Land

### Why did we add this?

We added 'View' to vacant land to correct an issue with Golf Course mapping.

#### Where can you find this field?

The View field is located under the Site tab on the Vacant Land input form.

### **Property Type Affected:**

Vacant Land