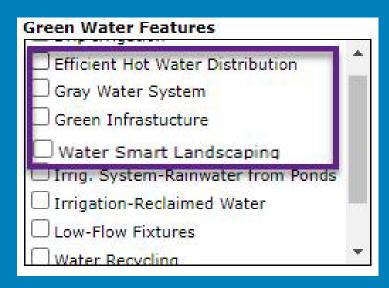

## New Lookups - Green Water Features

### Why were these lookups added?

To help promote the Green fields population in MLS.

#### **New Lookups:**

- Efficient Hot Water Distribution
- Gray Water System
- Green Infrastructure
- Water-Smart Landscaping

#### **Property Types Affected:**

- Residential
- Rental
- Income

- Business Opportunity
- Commercial Sale
- Commercial Lease