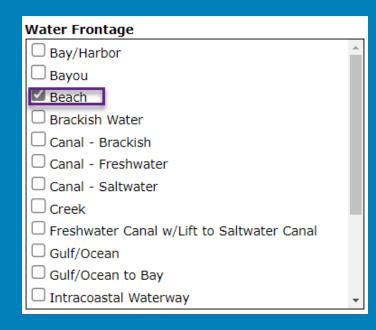

## Lookup Change - Beach

### What changed?

The Water Access, Water Frontage, and Water Front Feet field lookups, 'Beach – Private' and 'Beach – Public,' have now been condensed to 'Beach'.

### Rule Update:

The Water Front Feet field is no longer required when the 'Beach' value is selected in Water Frontage.