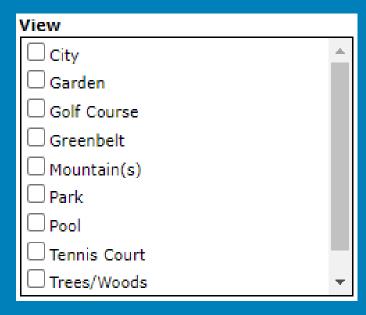

### New Fields – Commercial Lease

#### **Requirements:**

When a Commercial Lease listing status is changed to Leased, the Number of Months Leased & Leased Area is now required.

#### **Property Types Affected:**

Commercial Lease

#### **New Fields:**

- Number Months Leased
- Leased Area

### Current