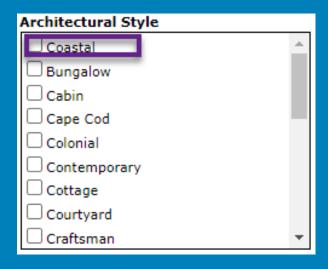

## New Lookup - Architectural Style

#### What is Coastal?

In the simplest definition, coastal is beachy. Through use of natural light, soft tones, and a clean aesthetic, it's meant to evoke the breeziness of the beach. It feels like summer year-round inside your house.

# Why was this added to the Architectural Style Field?

Previously none of the lookups matched or described Coastal.

#### **Property Types Affected**

Residential