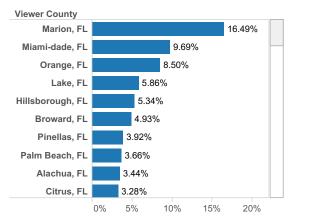

#### **Top Viewing Counties from other States**

**Top Viewing Metros within State** 

% of Total view\_count