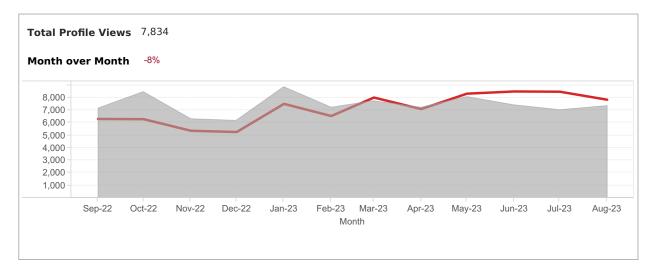

### **MONTHLY TRAFFIC REPORT** FOR Ocala - Marion

5,906

171

LISTING PERFORMANCE Median Active Listings

Average Views per Listing

App: YTD traffic from Native Apps that are downloaded (iOS and Android) Web: YTD traffic from all browsers (desktop, tablet and phone)

App: YTD traffic from Native Apps that are downloaded (iOS and Android) Web: YTD traffic from all browsers (desktop, tablet and phone)