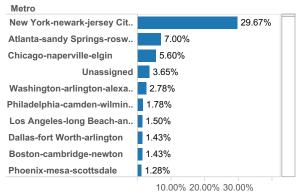

#### **Top Viewing Counties from other States**

**Top Viewing Metros within State** 

% of Total view\_count