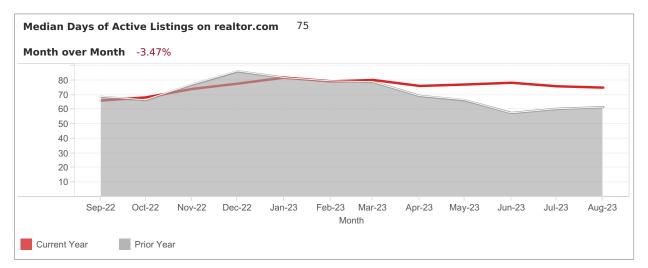

# **MONTHLY TRAFFIC REPORT** FOR Ocala - Marion

Median Days of Active Listings is for all US Residential (Single Family Homes, Townhomes, Condos) excluding land and for rent.