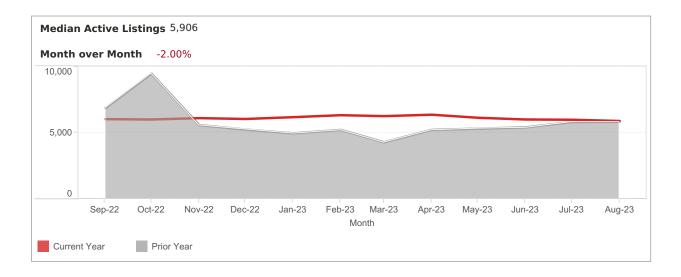

### **MONTHLY TRAFFIC REPORT** FOR Ocala - Marion

5,906

171

LISTING PERFORMANCE Median Active Listings

Average Views per Listing

App: YTD traffic from Native Apps that are downloaded (iOS and Android) Web: YTD traffic from all browsers (desktop, tablet and phone)

# **MONTHLY TRAFFIC REPORT** FOR Ocala - Marion

Median Days of Active Listings is for all US Residential (Single Family Homes, Townhomes, Condos) excluding land and for rent.