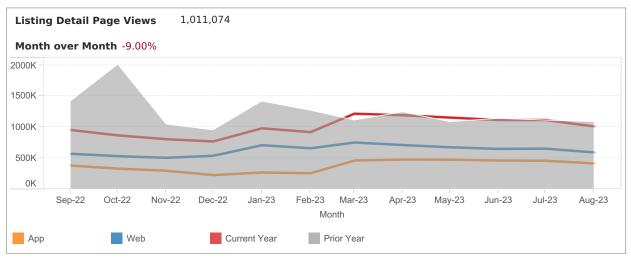

App: YTD traffic from Native Apps that are downloaded (iOS and Android) Web: YTD traffic from all browsers (desktop, tablet and phone)