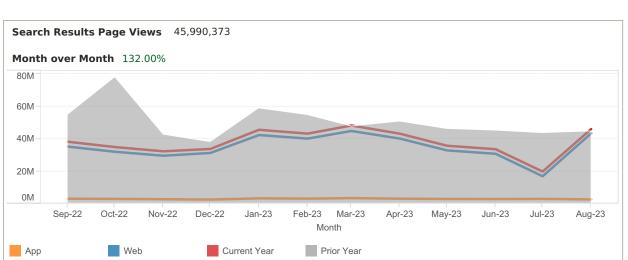

App: YTD traffic from Native Apps that are downloaded (iOS and Android) Web: YTD traffic from all browsers (desktop, tablet and phone)