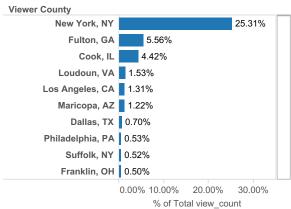

#### **Top Viewing Counties from other States**

**Top Viewing Metros within State** 

% of Total view\_count