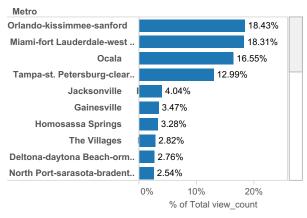

#### **MLS Cross Market Demand Report**

Interested to know where your buyers are coming from? Check out Realtor.com's MLS Demand Report, created by our economics team, so you can better understand where consumer demand originates for your active MLS listings across realtor.com.

Realtor.com's MLS Demand Report will answer the following questions:

What are the top Metro's within my state driving the greatest consumer demand for my listings on realtor.com? What are the top Metro's from other states? Which Counties, both in-state and out-of-state, are driving the greatest demand?

Check out your MLS Demand Report below to truly understand where your buyers are coming from!

#### **Top Viewing Counties from other States**

**Top Viewing Metros within State** 

% of Total view\_count