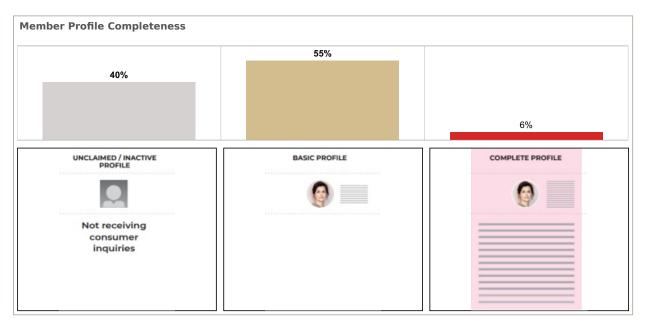

ive Listings

Average Views per Listing

App: YTD traffic from Native Apps that are downloaded (iOS and Android) Web: YTD traffic from all browsers (desktop, tablet and phone)



App: YTD traffic from Native Apps that are downloaded (iOS and Android) Web: YTD traffic from all browsers (desktop, tablet and phone)

# **MONTHLY TRAFFIC REPORT** FOR Ocala - Marion



App: YTD traffic from Native Apps that are downloaded (iOS and Android) Web: YTD traffic from all browsers (desktop, tablet and phone)



# **MONTHLY TRAFFIC REPORT** FOR Ocala - Marion



Median Days of Active Listings is for all US Residential (Single Family Homes, Townhomes, Condos) excluding land and for rent.



# **MONTHLY TRAFFIC REPORT** FOR Ocala - Marion



Total Profile Inquiries from Find a Realtor® claimed profiles.



To schedule a complimentary training webinar on profiles for your members, email industryrelations@move.com

#### realtor.com<sup>\*</sup>

### MONTHLY TRAFFIC REPORT FOR Ocala - Marion

#### **MLS Cross Market Demand Report**

Interested to know where your buyers are coming from? Check out Realtor.com's MLS Demand Report, created by our economics team, so you can better understand where consumer demand originates for your active MLS listings across realtor.com.

Realtor.com's MLS Demand Report will answer the following questions:

What are the top Metro's within my state driving the greatest consumer demand for my listings on realtor.com? What are the top Metro's from other states? Which Counties, both in-state and out-of-state, are driving the greatest demand?

Check out your MLS Deman