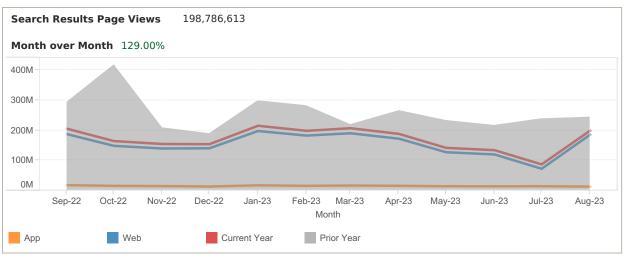

App: YTD traffic from Native Apps that are downloaded (iOS and Android)

Web: YTD traffic from all browsers (desktop, tablet and phone)