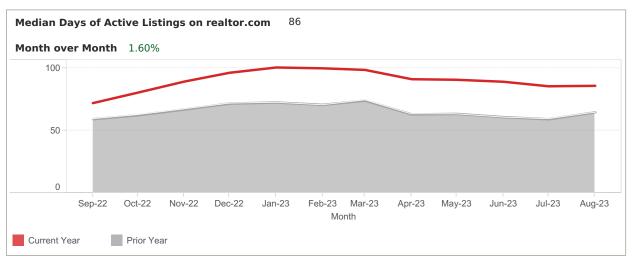

# **FOR** Orlando Regional

Median Days of Active Listings is for all US Residential (Single Family Homes, Townhomes, Condos) excluding land and for rent.