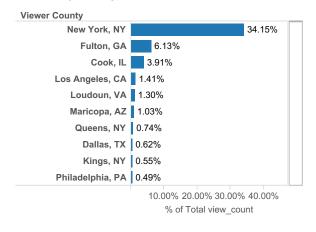

ers, email industryrelations@move.com



## **FOR Orlando Regional**

### **MLS Cross Market Demand Report**

Interested to know where your buyers are coming from? Check out Realtor.com's MLS Demand Report, created by our economics team, so you can better understand where consumer demand originates for your active MLS listings across realtor.com.

Realtor.com's MLS Demand Report will answer the following questions:

What are the top Metro's within my state driving the greatest consumer demand for my listings on realtor.com? What are the top Metro's from other states?

Which Counties, both in-state and out-of-state, are driving the greatest demand?

Check out your MLS Demand Report below to truly understand where your buyers are coming from!

### **Top Viewing Counties from other States**



### **Top Viewing Metros from other States**



### **Top Viewing Counties within State**



### **Top Viewing Metros within State**