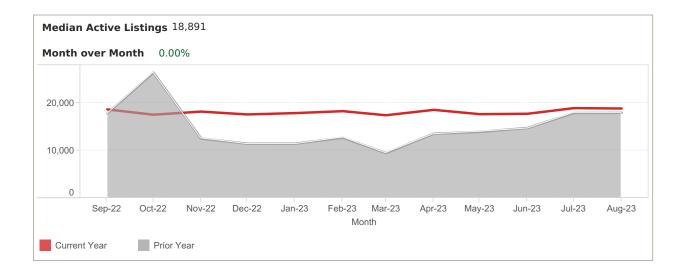

### LISTING PERFORMANCE

| Median Active Listings    | 18,891 |
|---------------------------|--------|
| Average Views per Listing | 243    |

App: YTD traffic from Native Apps that are downloaded (iOS and Android) Web: YTD traffic from all browsers (desktop, tablet and phone)

# **FOR** Orlando Regional

Median Days of Active Listings is for all US Residential (Single Family Homes, Townhomes, Condos) excluding land and for rent.