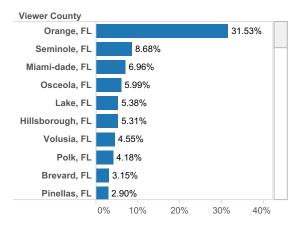

Demand Report**

Interested to know where your buyers are coming from? Check out Realtor.com's MLS Demand Report, created by our economics team, so you can better understand where consumer demand originates for your active MLS listings across realtor.com.

Realtor.com's MLS Demand Report will answer the following questions:

What are the top Metro's within my state driving the greatest consumer demand for my listings on realtor.com? What are the top Metro's from other states?

Which Counties, both in-state and out-of-state, are driving the greatest demand?

Check out your MLS Demand Report below to truly understand where your buyers are coming from!

### **Top Viewing Counties from other States**



### **Top Viewing Metros from other States**



### **Top Viewing Counties within State**



### **Top Viewing Metros within State**