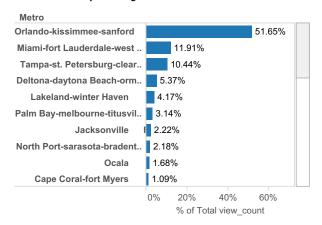

our buyers are coming from? Check out Realtor.com's MLS Demand Report, created by our economics team, so you can better understand where consumer demand originates for your active MLS listings across realtor.com.

Realtor.com's MLS Demand Report will answer the following questions:

What are the top Metro's within my state driving the greatest consumer demand for my listings on realtor.com? What are the top Metro's from other states?

Which Counties, both in-state and out-of-state, are driving the greatest demand?

Check out your MLS Demand Report below to truly understand where your buyers are coming from!

### **Top Viewing Counties from other States**



### **Top Viewing Metros from other States**



### **Top Viewing Counties within State**



### **Top Viewing Metros within State**