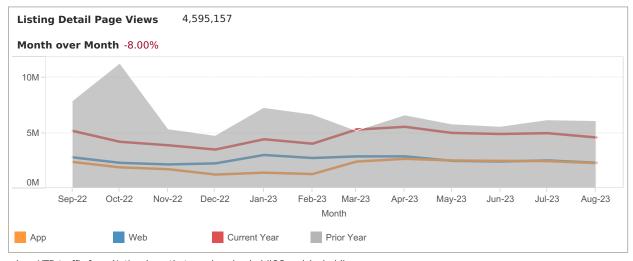

App: YTD traffic from Native Apps that are downloaded (iOS and Android)

Web: YTD traffic from all browsers (desktop, tablet and phone)