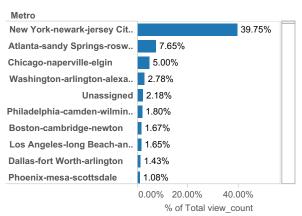

R Orlando Regional**

### **MLS Cross Market Demand Report**

Interested to know where your buyers are coming from? Check out Realtor.com's MLS Demand Report, created by our economics team, so you can better understand where consumer demand originates for your active MLS listings across realtor.com.

Realtor.com's MLS Demand Report will answer the following questions:

What are the top Metro's within my state driving the greatest consumer demand for my listings on realtor.com? What are the top Metro's from other states?

Which Counties, both in-state and out-of-state, are driving the greatest demand?

Check out your MLS Demand Report below to truly understand where your buyers are coming from!

### **Top Viewing Counties from other States**



### **Top Viewing Metros from other States**



### **Top Viewing Counties within State**



### **Top Viewing Metros within State**