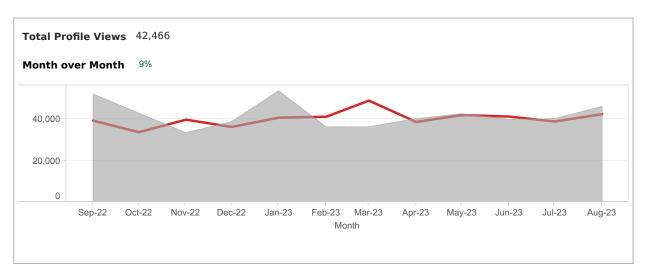

App: YTD traffic from Native Apps that are downloaded (iOS and Android)

Web: YTD traffic from all browsers (desktop, tablet and phone)

# **FOR Orlando Regional**

App: YTD traffic from Native Apps that are downloaded (iOS and Android) Web: YTD traffic from all browsers (desktop, tablet and phone)