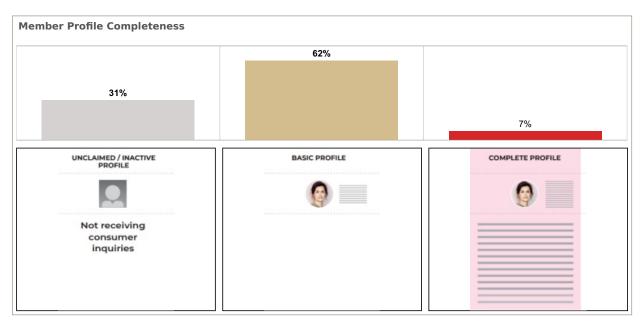

ngs    | 18,891 |
|---------------------------|--------|
| Average Views per Listing | 243    |



App: YTD traffic from Native Apps that are downloaded (iOS and Android) Web: YTD traffic from all browsers (desktop, tablet and phone)



App: YTD traffic from Native Apps that are downloaded (iOS and Android)

Web: YTD traffic from all browsers (desktop, tablet and phone)



# **FOR Orlando Regional**



App: YTD traffic from Native Apps that are downloaded (iOS and Android) Web: YTD traffic from all browsers (desktop, tablet and phone)





# **FOR** Orlando Regional



Median Days of Active Listings is for all US Residential (Single Family Homes, Townhomes, Condos) excluding land and for rent.



# **FOR Orlando Regional**



Total Profile Inquiries from Find a Realtor® claimed profiles.



To schedule a complimentary training webinar on profiles for your members, email industryrelations@move.com



## **FOR Orlando Regional**

### **MLS Cross Market Demand Report**

Interested to know where your buyers are coming from? Check out Realtor.com's MLS Demand Report, created by our economics team, so you can better understand where consumer demand originates for your active MLS listings across realtor.com.

Realtor.com's MLS Demand Report will answer the following questions:

What are the top Metro's within my state driving the greatest consumer demand for my listings on realtor.com? What are the top Metro's from other states?

Which Counties, both in-state and out-of-state, are driving the greatest demand?

Check out your MLS Demand Report below to truly understand where your b