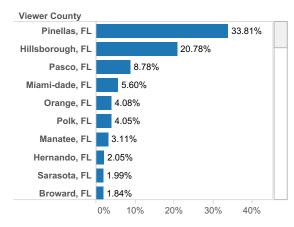

emand Report**

Interested to know where your buyers are coming from? Check out Realtor.com's MLS Demand Report, created by our economics team, so you can better understand where consumer demand originates for your active MLS listings across realtor.com.

Realtor.com's MLS Demand Report will answer the following questions:

What are the top Metro's within my state driving the greatest consumer demand for my listings on realtor.com? What are the top Metro's from other states?

Which Counties, both in-state and out-of-state, are driving the greatest demand?

Check out your MLS Demand Report below to truly understand where your buyers are coming from!

#### **Top Viewing Counties from other States**



### **Top Viewing Metros from other States**



### **Top Viewing Counties within State**



### **Top Viewing Metros within State**