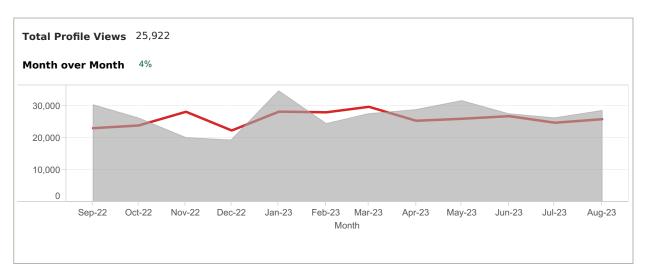

App: YTD traffic from Native Apps that are downloaded (iOS and Android)

Web: YTD traffic from all browsers (desktop, tablet and phone)

## **FOR Pinellas Suncoast**

App: YTD traffic from Native Apps that are downloaded (iOS and Android) Web: YTD traffic from all browsers (desktop, tablet and phone)