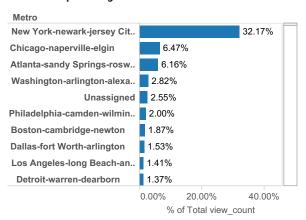

Pinellas Suncoast

#### **MLS Cross Market Demand Report**

Interested to know where your buyers are coming from? Check out Realtor.com's MLS Demand Report, created by our economics team, so you can better understand where consumer demand originates for your active MLS listings across realtor.com.

Realtor.com's MLS Demand Report will answer the following questions:

What are the top Metro's within my state driving the greatest consumer demand for my listings on realtor.com? What are the top Metro's from other states?

Which Counties, both in-state and out-of-state, are driving the greatest demand?

Check out your MLS Demand Report below to truly understand where your buyers are coming from!

#### **Top Viewing Counties from other States**



### **Top Viewing Metros from other States**



### **Top Viewing Counties within State**



### **Top Viewing Metros within State**