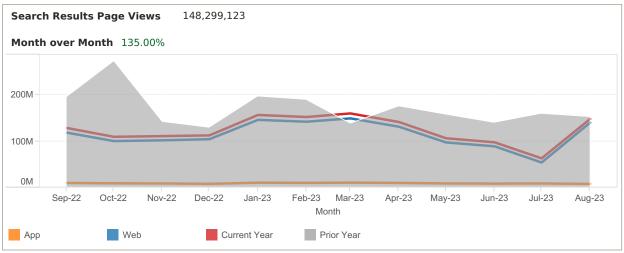

App: YTD traffic from Native Apps that are downloaded (iOS and Android)

Web: YTD traffic from all browsers (desktop, tablet and phone)

## **FOR Pinellas Suncoast**

App: YTD traffic from Native Apps that are downloaded (iOS and Android) Web: YTD traffic from all browsers (desktop, tablet and phone)