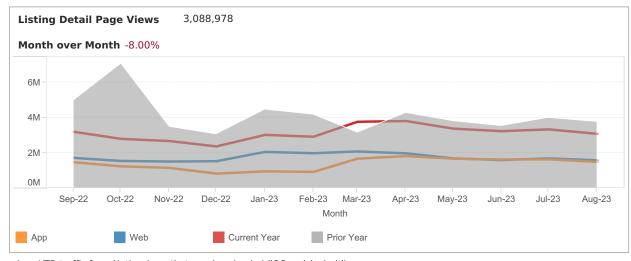

App: YTD traffic from Native Apps that are downloaded (iOS and Android)

Web: YTD traffic from all browsers (desktop, tablet and phone)

## **FOR Pinellas Suncoast**

App: YTD traffic from Native Apps that are downloaded (iOS and Android) Web: YTD traffic from all browsers (desktop, tablet and phone)