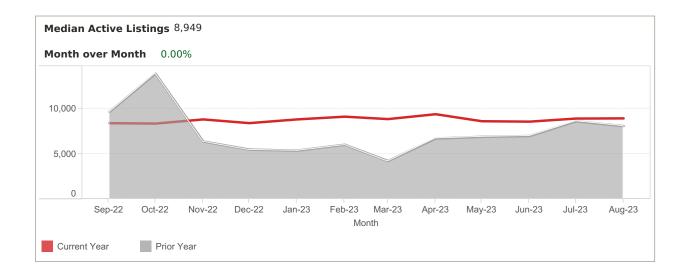

#### LISTING PERFORMANCE

| Median Active Listings    | 8,949 |
|---------------------------|-------|
| Average Views per Listing | 345   |

App: YTD traffic from Native Apps that are downloaded (iOS and Android) Web: YTD traffic from all browsers (desktop, tablet and phone)

## **FOR Pinellas Suncoast**

Median Days of Active Listings is for all US Residential (Single Family Homes, Townhomes, Condos) excluding land and for rent.