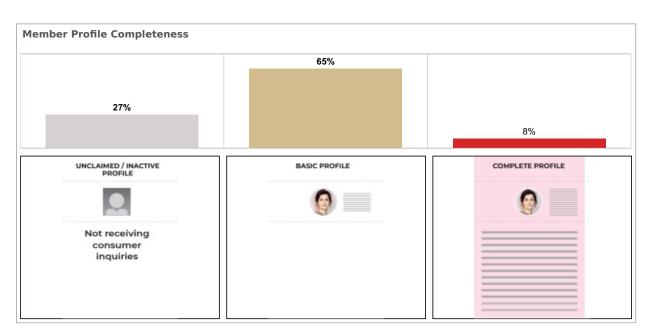

s    | 8,949 |
|---------------------------|-------|
| Average Views per Listing | 345   |



App: YTD traffic from Native Apps that are downloaded (iOS and Android) Web: YTD traffic from all browsers (desktop, tablet and phone)



App: YTD traffic from Native Apps that are downloaded (iOS and Android)

Web: YTD traffic from all browsers (desktop, tablet and phone)



## **FOR Pinellas Suncoast**



App: YTD traffic from Native Apps that are downloaded (iOS and Android) Web: YTD traffic from all browsers (desktop, tablet and phone)





## **FOR Pinellas Suncoast**



Median Days of Active Listings is for all US Residential (Single Family Homes, Townhomes, Condos) excluding land and for rent.



# **FOR Pinellas Suncoast**



Total Profile Inquiries from Find a Realtor® claimed profiles.



To schedule a complimentary training webinar on profiles for your members, email industryrelations@move.com



### FOR Pinellas Suncoast

#### **MLS Cross Market Demand Report**

Interested to know where your buyers are coming from? Check out Realtor.com's MLS Demand Report, created by our economics team, so you can better understand where consumer demand originates for your active MLS listings across realtor.com.

Realtor.com's MLS Demand Report will answer the following questions:

What are the top Metro's within my state driving the greatest consumer demand for my listings on realtor.com? What are the top Metro's from other states?

Which Counties, both in-state and out-of-state, are driving the greatest demand?

Check out your MLS Demand Report below to truly understand where your bu