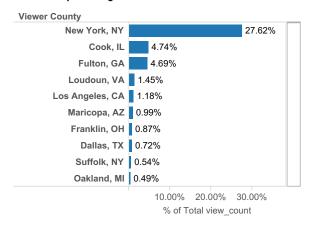

ers, email industryrelations@move.com



### FOR Pinellas Suncoast

#### **MLS Cross Market Demand Report**

Interested to know where your buyers are coming from? Check out Realtor.com's MLS Demand Report, created by our economics team, so you can better understand where consumer demand originates for your active MLS listings across realtor.com.

Realtor.com's MLS Demand Report will answer the following questions:

What are the top Metro's within my state driving the greatest consumer demand for my listings on realtor.com? What are the top Metro's from other states?

Which Counties, both in-state and out-of-state, are driving the greatest demand?

Check out your MLS Demand Report below to truly understand where your buyers are coming from!

#### **Top Viewing Counties from other States**



### **Top Viewing Metros from other States**



### **Top Viewing Counties within State**



### **Top Viewing Metros within State**