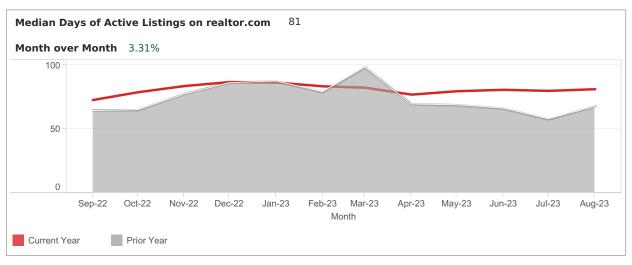

## **FOR Pinellas Suncoast**

Median Days of Active Listings is for all US Residential (Single Family Homes, Townhomes, Condos) excluding land and for rent.