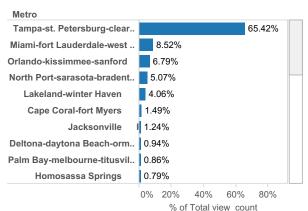

ur buyers are coming from? Check out Realtor.com's MLS Demand Report, created by our economics team, so you can better understand where consumer demand originates for your active MLS listings across realtor.com.

Realtor.com's MLS Demand Report will answer the following questions:

What are the top Metro's within my state driving the greatest consumer demand for my listings on realtor.com? What are the top Metro's from other states?

Which Counties, both in-state and out-of-state, are driving the greatest demand?

Check out your MLS Demand Report below to truly understand where your buyers are coming from!

#### **Top Viewing Counties from other States**



### **Top Viewing Metros from other States**



### **Top Viewing Counties within State**



### **Top Viewing Metros within State**