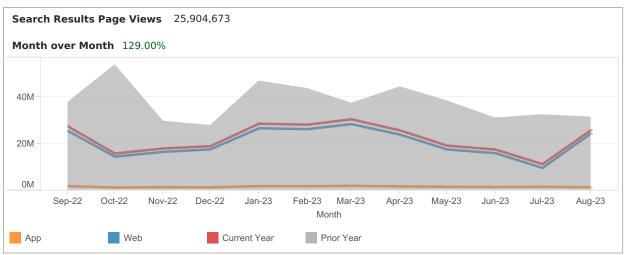

### LISTING PERFORMANCE

| Median Active Listings    | 6,302 |
|---------------------------|-------|
| Average Views per Listing | 84    |

App: YTD traffic from Native Apps that are downloaded (iOS and Android) Web: YTD traffic from all browsers (desktop, tablet and phone)

App: YTD traffic from Native Apps that are downloaded (iOS and Android)

Web: YTD traffic from all browsers (desktop, tablet and phone)

If you have any questions, please contact your Industry Relations representative or email: industryrelations@move.com