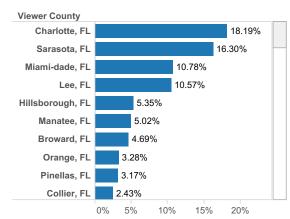

emand Report**

Interested to know where your buyers are coming from? Check out Realtor.com's MLS Demand Report, created by our economics team, so you can better understand where consumer demand originates for your active MLS listings across realtor.com.

Realtor.com's MLS Demand Report will answer the following questions:

What are the top Metro's within my state driving the greatest consumer demand for my listings on realtor.com? What are the top Metro's from other states?

Which Counties, both in-state and out-of-state, are driving the greatest demand?

Check out your MLS Demand Report below to truly understand where your buyers are coming from!

### **Top Viewing Counties from other States**



#### **Top Viewing Metros from other States**



### **Top Viewing Counties within State**



### **Top Viewing Metros within State**



If you have any questions, please contact your Industry Relations representative or email: industryrelations@move.com