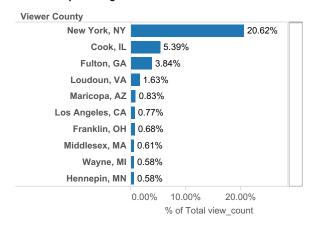

ve or email: industryrelations@move.com



## **FOR Port Charlotte**

### **MLS Cross Market Demand Report**

Interested to know where your buyers are coming from? Check out Realtor.com's MLS Demand Report, created by our economics team, so you can better understand where consumer demand originates for your active MLS listings across realtor.com.

Realtor.com's MLS Demand Report will answer the following questions:

What are the top Metro's within my state driving the greatest consumer demand for my listings on realtor.com? What are the top Metro's from other states?

Which Counties, both in-state and out-of-state, are driving the greatest demand?

Check out your MLS Demand Report below to truly understand where your buyers are coming from!

### **Top Viewing Counties from other States**



#### **Top Viewing Metros from other States**



### **Top Viewing Counties within State**



### **Top Viewing Metros within State**



If you have any questions, please contact your Industry Relations representative or email: industryrelations@move.com