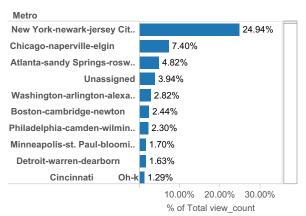

OR Port Charlotte**

### **MLS Cross Market Demand Report**

Interested to know where your buyers are coming from? Check out Realtor.com's MLS Demand Report, created by our economics team, so you can better understand where consumer demand originates for your active MLS listings across realtor.com.

Realtor.com's MLS Demand Report will answer the following questions:

What are the top Metro's within my state driving the greatest consumer demand for my listings on realtor.com? What are the top Metro's from other states?

Which Counties, both in-state and out-of-state, are driving the greatest demand?

Check out your MLS Demand Report below to truly understand where your buyers are coming from!

### **Top Viewing Counties from other States**



#### **Top Viewing Metros from other States**



### **Top Viewing Counties within State**



### **Top Viewing Metros within State**



If you have any questions, please contact your Industry Relations representative or email: industryrelations@move.com