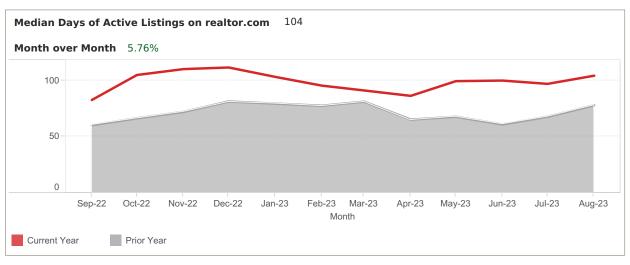

# **FOR Port Charlotte**

Median Days of Active Listings is for all US Residential (Single Family Homes, Townhomes, Condos) excluding land and for rent.