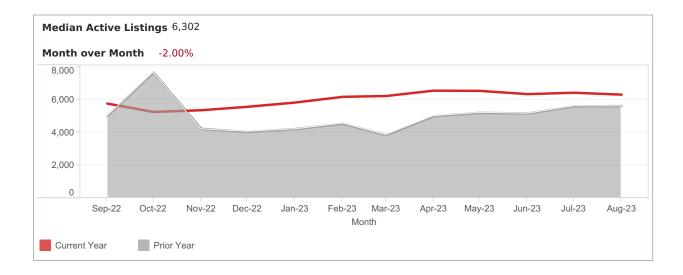

### LISTING PERFORMANCE

| Median Active Listings    | 6,302 |
|---------------------------|-------|
| Average Views per Listing | 84    |

App: YTD traffic from Native Apps that are downloaded (iOS and Android) Web: YTD traffic from all browsers (desktop, tablet and phone)

# **FOR Port Charlotte**

Median Days of Active Listings is for all US Residential (Single Family Homes, Townhomes, Condos) excluding land and for rent.