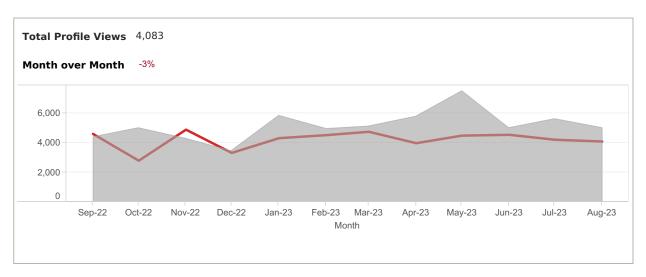

### LISTING PERFORMANCE

| Median Active Listings    | 6,302 |
|---------------------------|-------|
| Average Views per Listing | 84    |

App: YTD traffic from Native Apps that are downloaded (iOS and Android) Web: YTD traffic from all browsers (desktop, tablet and phone)

App: YTD traffic from Native Apps that are downloaded (iOS and Android)

Web: YTD traffic from all browsers (desktop, tablet and phone)

If you have any questions, please contact your Industry Relations representative or email: industryrelations@move.com