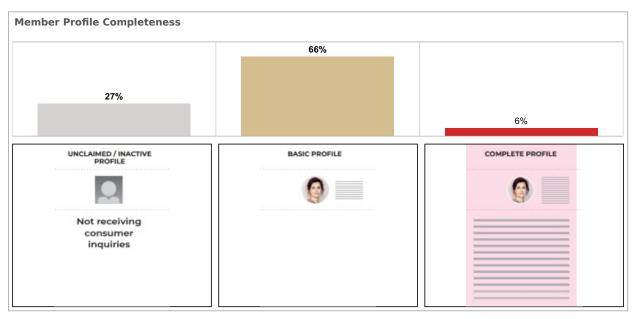

ic from Native Apps that are downloaded (iOS and Android) Web: YTD traffic from all browsers (desktop, tablet and phone)



App: YTD traffic from Native Apps that are downloaded (iOS and Android)

Web: YTD traffic from all browsers (desktop, tablet and phone)

If you have any questions, please contact your Industry Relations representative or email: industryrelations@move.com



# **FOR Port Charlotte**



App: YTD traffic from Native Apps that are downloaded (iOS and Android) Web: YTD traffic from all browsers (desktop, tablet and phone)





# **FOR Port Charlotte**



Median Days of Active Listings is for all US Residential (Single Family Homes, Townhomes, Condos) excluding land and for rent.



# **FOR Port Charlotte**



Total Profile Inquiries from Find a Realtor® claimed profiles.



To schedule a complimentary training webinar on profiles for your members, email industryrelations@move.com

If you have any questions, please contact your Industry Relations representative or email: industryrelations@move.com



## **FOR Port Charlotte**

### **MLS Cross Market Demand Report**

Interested to know where your buyers are coming from? Check out Realtor.com's MLS Demand Report, created by our economics team, so you can better understand where consumer demand originates for your active MLS listings across realtor.com.

Realtor.com's MLS Demand Report will answer the following questions:

What are the top Metro's within my state driving the greatest consumer demand for my listings on realtor.com? What are the top Metro's from other states?

Which Counties, both in-state and ou