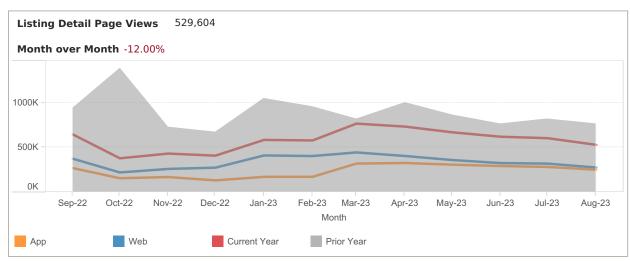

App: YTD traffic from Native Apps that are downloaded (iOS and Android)

Web: YTD traffic from all browsers (desktop, tablet and phone)

If you have any questions, please contact your Industry Relations representative or email: industryrelations@move.com