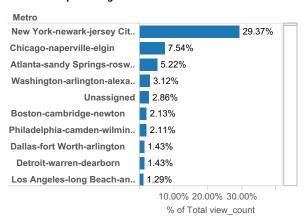

arasota - Manatee

#### **MLS Cross Market Demand Report**

Interested to know where your buyers are coming from? Check out Realtor.com's MLS Demand Report, created by our economics team, so you can better understand where consumer demand originates for your active MLS listings across realtor.com.

Realtor.com's MLS Demand Report will answer the following questions:

What are the top Metro's within my state driving the greatest consumer demand for my listings on realtor.com? What are the top Metro's from other states?

Which Counties, both in-state and out-of-state, are driving the greatest demand?

Check out your MLS Demand Report below to truly understand where your buyers are coming from!

#### **Top Viewing Counties from other States**



#### **Top Viewing Metros from other States**



#### **Top Viewing Counties within State**



#### **Top Viewing Metros within State**