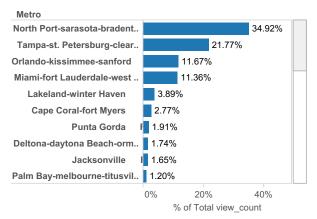

buyers are coming from? Check out Realtor.com's MLS Demand Report, created by our economics team, so you can better understand where consumer demand originates for your active MLS listings across realtor.com.

Realtor.com's MLS Demand Report will answer the following questions:

What are the top Metro's within my state driving the greatest consumer demand for my listings on realtor.com? What are the top Metro's from other states?

Which Counties, both in-state and out-of-state, are driving the greatest demand?

Check out your MLS Demand Report below to truly understand where your buyers are coming from!

#### **Top Viewing Counties from other States**



#### **Top Viewing Metros from other States**



#### **Top Viewing Counties within State**



#### **Top Viewing Metros within State**