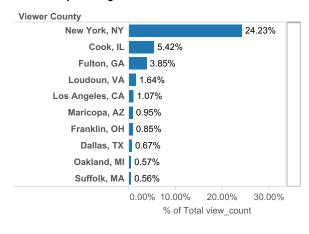

rs, email industryrelations@move.com



### FOR Sarasota - Manatee

#### **MLS Cross Market Demand Report**

Interested to know where your buyers are coming from? Check out Realtor.com's MLS Demand Report, created by our economics team, so you can better understand where consumer demand originates for your active MLS listings across realtor.com.

Realtor.com's MLS Demand Report will answer the following questions:

What are the top Metro's within my state driving the greatest consumer demand for my listings on realtor.com? What are the top Metro's from other states?

Which Counties, both in-state and out-of-state, are driving the greatest demand?

Check out your MLS Demand Report below to truly understand where your buyers are coming from!

#### **Top Viewing Counties from other States**



#### **Top Viewing Metros from other States**



#### **Top Viewing Counties within State**



#### **Top Viewing Metros within State**