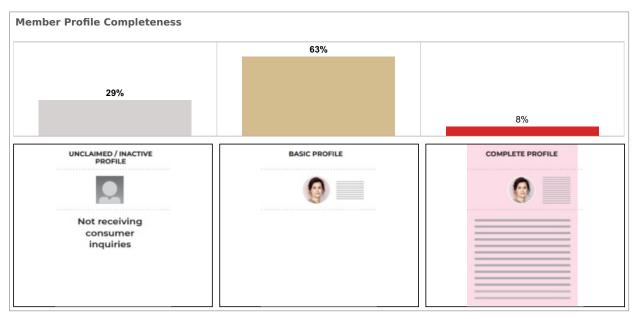

stings    | 11,039 |
|---------------------------|--------|
| Average Views per Listing | 230    |



App: YTD traffic from Native Apps that are downloaded (iOS and Android) Web: YTD traffic from all browsers (desktop, tablet and phone)



App: YTD traffic from Native Apps that are downloaded (iOS and Android)

Web: YTD traffic from all browsers (desktop, tablet and phone)



## FOR Sarasota - Manatee



App: YTD traffic from Native Apps that are downloaded (iOS and Android) Web: YTD traffic from all browsers (desktop, tablet and phone)





## FOR Sarasota - Manatee



Median Days of Active Listings is for all US Residential (Single Family Homes, Townhomes, Condos) excluding land and for rent.



## FOR Sarasota - Manatee



Total Profile Inquiries from Find a Realtor® claimed profiles.



To schedule a complimentary training webinar on profiles for your members, email industryrelations@move.com



### FOR Sarasota - Manatee

#### **MLS Cross Market Demand Report**

Interested to know where your buyers are coming from? Check out Realtor.com's MLS Demand Report, created by our economics team, so you can better understand where consumer demand originates for your active MLS listings across realtor.com.

Realtor.com's MLS Demand Report will answer the following questions:

What are the top Metro's within my state driving the greatest consumer demand for my listings on realtor.com? What are the top Metro's from other states?

Which Counties, both in-state and out-of-state, are driving the greatest demand?

Check out your MLS Demand Report below to truly understand where your b