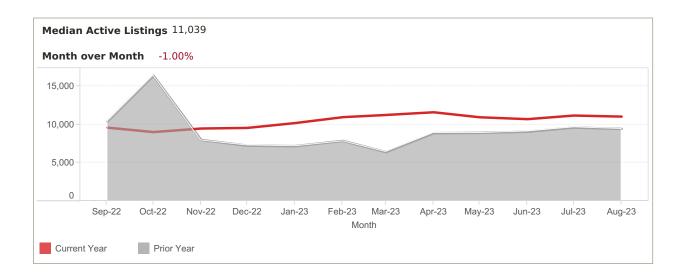

#### LISTING PERFORMANCE

| Median Active Listings    | 11,039 |
|---------------------------|--------|
| Average Views per Listing | 230    |

App: YTD traffic from Native Apps that are downloaded (iOS and Android) Web: YTD traffic from all browsers (desktop, tablet and phone)

## FOR Sarasota - Manatee

Median Days of Active Listings is for all US Residential (Single Family Homes, Townhomes, Condos) excluding land and for rent.