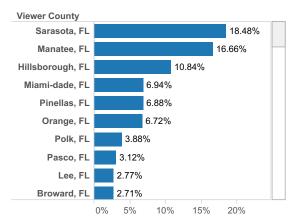

and Report**

Interested to know where your buyers are coming from? Check out Realtor.com's MLS Demand Report, created by our economics team, so you can better understand where consumer demand originates for your active MLS listings across realtor.com.

Realtor.com's MLS Demand Report will answer the following questions:

What are the top Metro's within my state driving the greatest consumer demand for my listings on realtor.com? What are the top Metro's from other states?

Which Counties, both in-state and out-of-state, are driving the greatest demand?

Check out your MLS Demand Report below to truly understand where your buyers are coming from!

#### **Top Viewing Counties from other States**



#### **Top Viewing Metros from other States**



#### **Top Viewing Counties within State**



#### **Top Viewing Metros within State**