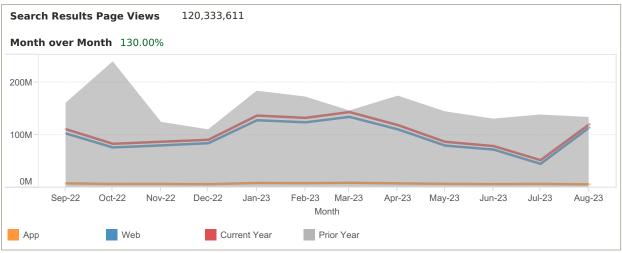

App: YTD traffic from Native Apps that are downloaded (iOS and Android)

Web: YTD traffic from all browsers (desktop, tablet and phone)

## FOR Sarasota - Manatee

App: YTD traffic from Native Apps that are downloaded (iOS and Android) Web: YTD traffic from all browsers (desktop, tablet and phone)