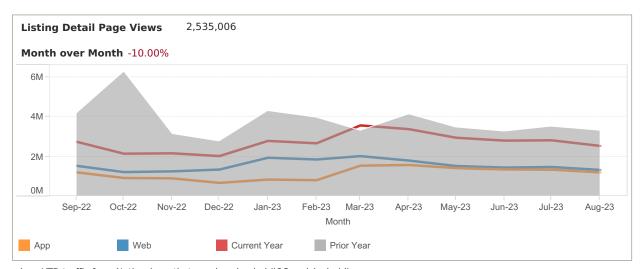

App: YTD traffic from Native Apps that are downloaded (iOS and Android)

Web: YTD traffic from all browsers (desktop, tablet and phone)

## FOR Sarasota - Manatee

App: YTD traffic from Native Apps that are downloaded (iOS and Android) Web: YTD traffic from all browsers (desktop, tablet and phone)