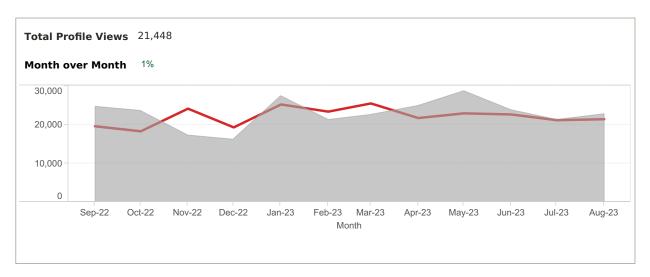

App: YTD traffic from Native Apps that are downloaded (iOS and Android)

Web: YTD traffic from all browsers (desktop, tablet and phone)

## FOR Sarasota - Manatee

App: YTD traffic from Native Apps that are downloaded (iOS and Android) Web: YTD traffic from all browsers (desktop, tablet and phone)