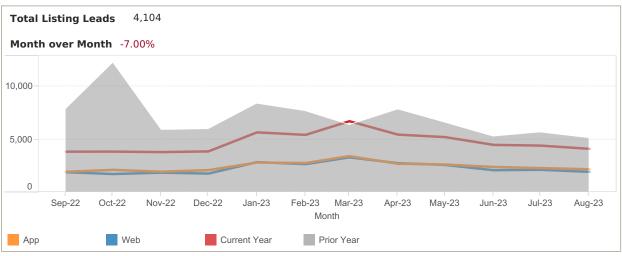

App: YTD traffic from Native Apps that are downloaded (iOS and Android)

Web: YTD traffic from all browsers (desktop, tablet and phone)

## FOR Sarasota - Manatee

App: YTD traffic from Native Apps that are downloaded (iOS and Android) Web: YTD traffic from all browsers (desktop, tablet and phone)