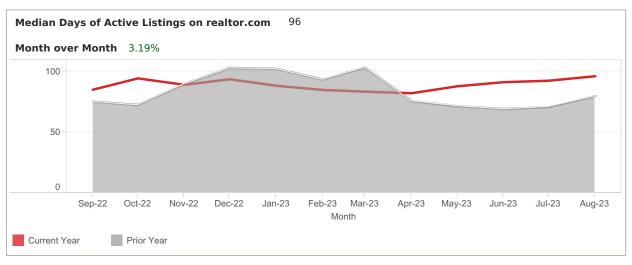

## FOR Sarasota - Manatee

Median Days of Active Listings is for all US Residential (Single Family Homes, Townhomes, Condos) excluding land and for rent.