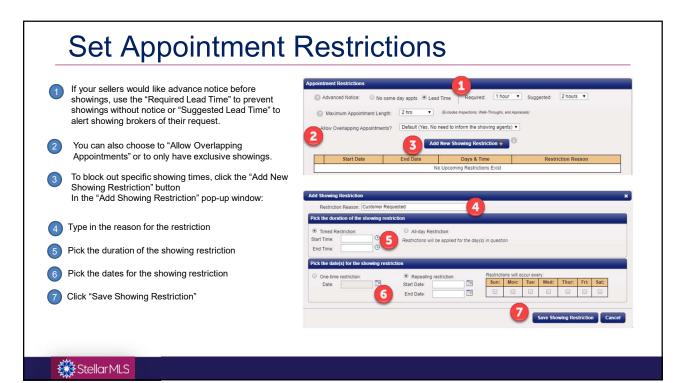

## Ability to Set Defaults for Office

As an Office Manager, there are several settings that you can configure that will affect your office, agents, and listings.

## Stellar MLS

| Appointment mode for listings? Appointment Required   Appointment requests?  Notify this office of new appointment requests?  Intraining@stellarmis.com  View Instructions Only                      |                                                          |                         |   | Appointment Required                                                                                                                  |
|------------------------------------------------------------------------------------------------------------------------------------------------------------------------------------------------------|----------------------------------------------------------|-------------------------|---|---------------------------------------------------------------------------------------------------------------------------------------|
| Appointment mode for listings? Appointment Required   Appointment Required  Appointment requests?  Notify this office of new appointment requests?  Itraining@stellarmls.com  View Instructions Only | w Showing Agents to make requests on my office's listing | s? 🔿 Yes 🖲 No           |   | Permission must be obtained from ANY of the<br>designated listing contacts (Owner(s)/ Occupant(s)/                                    |
| Notify this office of new appointment requests? Appointment requests are documented and imme confirmed. Typically used for vacant homes on lo View Instructions Only                                 | Appointment mode for listing                             | s? Appointment Required | - | Listing Agent(s)) before the appointment request can b<br>confirmed. Typically used for occupied homes.                               |
| View Instructions Only                                                                                                                                                                               | Notify this office of new appointment request            |                         |   | Appointment requests are documented and immediatel                                                                                    |
| provided by the listing agent. The showing agent                                                                                                                                                     | Notify the listing agent of new appointment request      |                         |   | View Instructions Only<br>The showing agent will immediately see any notes<br>provided by the listing agent. The showing agent will n |
| Send feedback requests to showing agent? • Yes O No be given a calendar to select an appointment date time.                                                                                          | Send feedback requests to showing ager                   | it? • Yes O No          |   | be given a calendar to select an appointment date & time.                                                                             |

| Security                                                                                   |                                                                                                                                              |
|--------------------------------------------------------------------------------------------|----------------------------------------------------------------------------------------------------------------------------------------------|
| ● Allow listing agents to configure ShowingTime <sup>™</sup> for their listings            |                                                                                                                                              |
| O Prevent listing agents from configuring ShowingTime™ for their listings.                 | Varning! This option is not recommended.                                                                                                     |
| Default Settings for New Listings                                                          |                                                                                                                                              |
| Allowed showing times: 9:00 AM<br>Start Time                                               | © 6:30 PM ©<br>End Time                                                                                                                      |
| Required lead time for new appointment requests: 1 hour                                    |                                                                                                                                              |
| Message to display when appointment cannot be accepted: Property is not a                  | vailable to show.                                                                                                                            |
| Suggested lead time for new appointment requests: 2 hours v                                |                                                                                                                                              |
| for us to confirm                                                                          | sted an appointment time that may be too soon<br>A lthough this may be difficult to set up on<br>e, we will make every effort to accommodate |
| Display Showing Agent info to owners?: No, do not sha                                      |                                                                                                                                              |
| non concarny or mapon                                                                      | xclusive appointment requests only) V                                                                                                        |
| Buffer Time Between Appointments if Scheduling Overlaps are No Buffer Time<br>not Allowed: |                                                                                                                                              |
| Max # of Scheduling Overlaps: No overlap lim                                               | it. 🗸                                                                                                                                        |