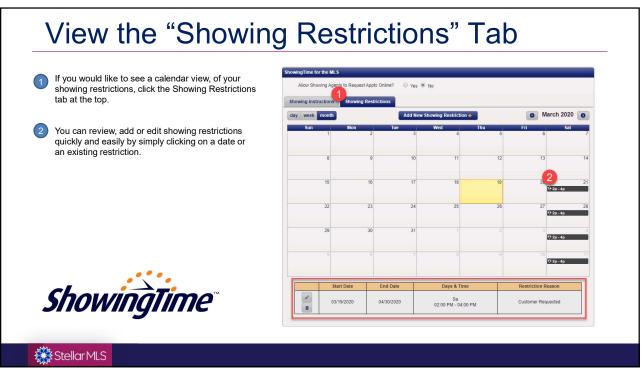

## Ability to Set Defaults for Office

As an Office Manager, there are several settings that you can configure that will affect your office, agents, and listings.

## Stellar MLS

| Appointment mode for listings? Appointment Required   Appointment requests?  Notify this office of new appointment requests?  Intraining@stellarmis.com  View Instructions Only                      |                                                          |                         |   | Appointment Required                                                                                                                  |
|------------------------------------------------------------------------------------------------------------------------------------------------------------------------------------------------------|----------------------------------------------------------|-------------------------|---|---------------------------------------------------------------------------------------------------------------------------------------|
| Appointment mode for listings? Appointment Required   Appointment Required  Appointment requests?  Notify this office of new appointment requests?  Itraining@stellarmls.com  View Instructions Only | w Showing Agents to make requests on my office's listing | s? 🔿 Yes 🖲 No           |   | Permission must be obtained from ANY of the<br>designated listing contacts (Owner(s)/ Occupant(s)/                                    |
| Notify this office of new appointment requests? Appointment requests are documented and imme confirmed. Typically used for vacant homes on lo View Instructions Only                                 | Appointment mode for listing                             | s? Appointment Required | - | Listing Agent(s)) before the appointment request can b<br>confirmed. Typically used for occupied homes.                               |
| View Instructions Only                                                                                                                                                                               | Notify this office of new appointment request            |                         |   | Appointment requests are documented and immediatel                                                                                    |
| provided by the listing agent. The showing agent                                                                                                                                                     | Notify the listing agent of new appointment request      |                         |   | View Instructions Only<br>The showing agent will immediately see any notes<br>provided by the listing agent. The showing agent will n |
| Send feedback requests to showing agent? • Yes O No be given a calendar to select an appointment date time.                                                                                          | Send feedback requests to showing ager                   | it? • Yes O No          |   | be given a calendar to select an appointment date & time.                                                                             |

| Security                                                                                   |                                                                                                                                              |
|--------------------------------------------------------------------------------------------|----------------------------------------------------------------------------------------------------------------------------------------------|
| ● Allow listing agents to configure ShowingTime <sup>™</sup> for their listings            |                                                                                                                                              |
| O Prevent listing agents from configuring ShowingTime™ for their listings.                 | Varning! This option is not recommended.                                                                                                     |
| Default Settings for New Listings                                                          |                                                                                                                                              |
| Allowed showing times: 9:00 AM<br>Start Time                                               | © 6:30 PM ©<br>End Time                                                                                                                      |
| Required lead time for new appointment requests: 1 hour                                    |                                                                                                                                              |
| Message to display when appointment cannot be accepted: Property is not a                  | vailable to show.                                                                                                                            |
| Suggested lead time for new appointment requests: 2 hours v                                |                                                                                                                                              |
| for us to confirm                                                                          | sted an appointment time that may be too soon<br>A lthough this may be difficult to set up on<br>e, we will make every effort to accommodate |
| Display Showing Agent info to owners?: No, do not sha                                      |                                                                                                                                              |
| non concarny or mapon                                                                      | xclusive appointment requests only) V                                                                                                        |
| Buffer Time Between Appointments if Scheduling Overlaps are No Buffer Time<br>not Allowed: |                                                                                                                                              |
| Max # of Scheduling Overlaps: No overlap lim                                               | it. 🗸                                                                                                                                        |