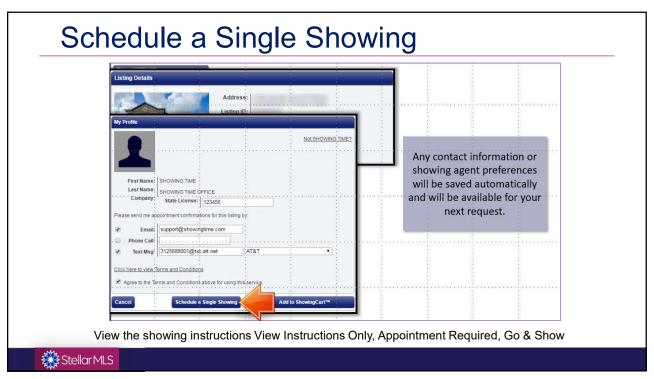

```
45
```

|   | Step 1<br>Start off by clicking on the <b>Pick a Time</b> button                                                         | Appointment Required                                                                                                                                                                                                                    |
|---|--------------------------------------------------------------------------------------------------------------------------|-----------------------------------------------------------------------------------------------------------------------------------------------------------------------------------------------------------------------------------------|
|   | Step 2<br>Choose your Type of Showing                                                                                    | Appointment Required<br>Permission must be obtained from ANY of the<br>designated listing contacts (Owner(s)/ Occupant(s)/<br>Listing Agent(s)) before the appointment request can be<br>confirmed. Typically used for occupated homes. |
|   | Step 3<br>Choose your Appointment's Start and End Times                                                                  | Courtesy Call or Go and Show<br>Appointment requests are documented and immediately<br>confirmed. Typically used for vacant homes on lockbox.                                                                                           |
|   | Step 4<br>If a note needs to be passed along to the Listing Agent, add that now                                          | View Instructions Only<br>The showing agent will immediately see any notes<br>provided by the listing agent. The showing agent will no<br>be given a calendar to select an appointment date &                                           |
|   | Step 5<br>Click Save                                                                                                     | time.                                                                                                                                                                                                                                   |
|   | Step 6<br>Repeat the process for all the listings you are ready to schedule on.                                          |                                                                                                                                                                                                                                         |
|   | Step 7<br>Click on the Send Requests button located in the upper right corner of the Appointmen                          | nt Information window.                                                                                                                                                                                                                  |
| ( | Step 8<br>Once the appointment requests have been sent, the <b>Appointment Status</b> section will I<br>showings status. | keep you up to date with your                                                                                                                                                                                                           |