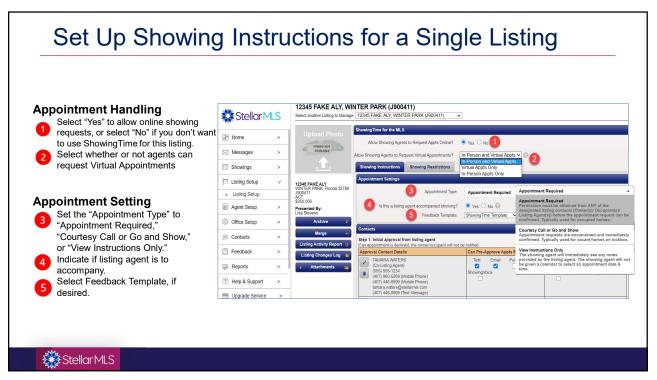

|                        |
| (Worst)                                                                                    |                                                                                 |                                       |                        |
| 5. COMMENTS/RECOMMENDATIONS:                                                               |                                                                                 |                                       |                        |
| Free Text Field                                                                            |                                                                                 |                                       |                        |













| Set up the seller's settings by selecting ho<br>confirmed or canceled appointment                                                                                                                                                                       | w they can confirm appointments                                                                                       | (if desired) and how they should be notified c | ſ        |
|---------------------------------------------------------------------------------------------------------------------------------------------------------------------------------------------------------------------------------------------------------|-----------------------------------------------------------------------------------------------------------------