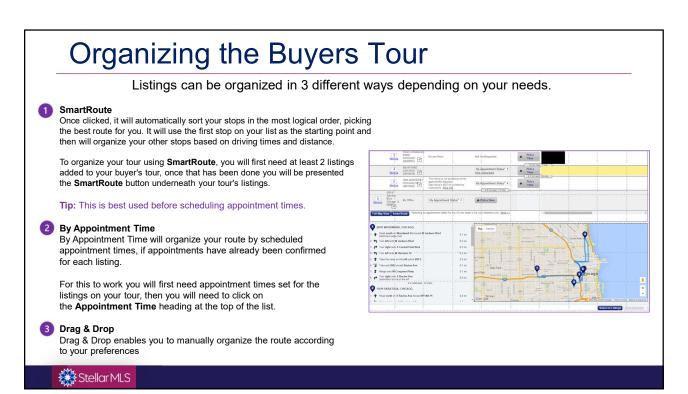

| ACT 2721 ADAIR RD           | DAVENPORT       | 33837      | ACREAGE                            | 884 \$3     |                                 |
| Actions Refine S        | ave Carts        |                 |                             |                 |            | F                                  | Previous    |                                 |
| 🔍 Criteria 🛯 🐼 Emai     | il 🚔 Print [ CMA | Ø Directions    | 🚮 Stats 📑 Export 🚔 Quick CM | IA 📘 Cloud CMA  | ShowingCar | rt 👫 Custom PDF Re                 | eports      |                                 |
|                         |                  |                 |                             |                 |            | _                                  |             |                                 |













```
45
```

|   | Step 1<br>Start off by clicking on the <b>Pick a Time</b> button                                                         | Appointment Required                                                                                                                                                                                                                    |
|---|--------------------------------------------------------------------------------------------------------------------------|-----------------------------------------------------------------------------------------------------------------------------------------------------------------------------------------------------------------------------------------|
|   | Step 2<br>Choose your Type of Showing