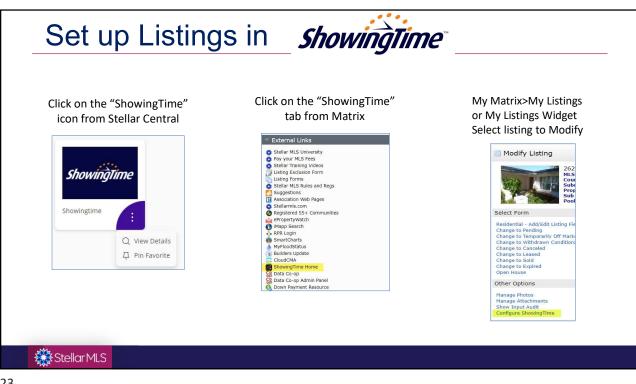

|                                       |                        |
| (Worst)                                                                                    |                                                                                 |                                       |                        |
| 5. COMMENTS/RECOMMENDATIONS:                                                               |                                                                                 |                                       |                        |
| Free Text Field                                                                            |                                                                                 |                                       |                        |













| Set up the seller's settings by selecting ho<br>confirmed or canceled appointment                                                                                                                                                                       | w they can confirm appointments                                                                                       | (if desired) and how they should be notified c | ſ        |
|---------------------------------------------------------------------------------------------------------------------------------------------------------------------------------------------------------------------------------------------------------|-------------------------------------------------------------------------------------------------------------