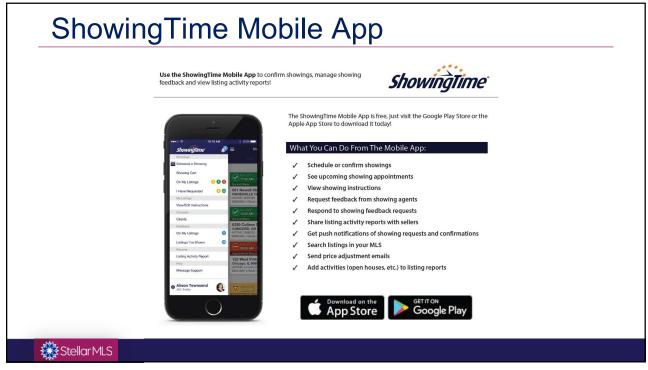

| 03/01/2019 3:25 PM              | display here.                                                                                                                  |       | Not received. (manage)                                                                                                                                        |
|                                    | New Listing                                                     | 11/16/2018                      |                                                                                                                                |       |                                                                                                                                                               |









| Show                | tingTime Mobile App                                                                                                                                                                                                                                                                                                               |
|---------------------|-----------------------------------------------------------------------------------------------------------------------------------------------------------------------------------------------------------------------------------------------------------------------------------------------------------------------------------|
| Mobile App          | Access