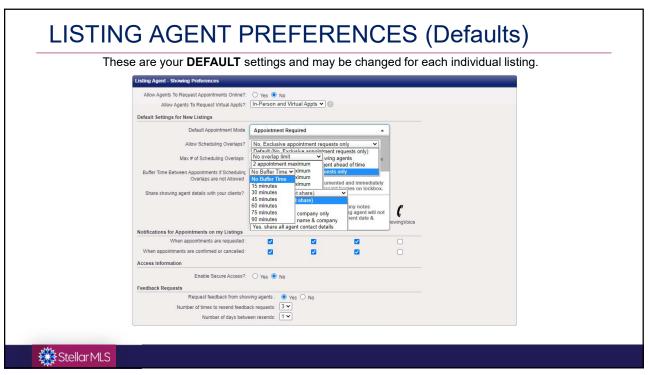

| Security                                                                                   |                                                                                                                                              |
|--------------------------------------------------------------------------------------------|----------------------------------------------------------------------------------------------------------------------------------------------|
| ● Allow listing agents to configure ShowingTime <sup>™</sup> for their listings            |                                                                                                                                              |
| O Prevent listing agents from configuring ShowingTime™ for their listings.                 | Varning! This option is not recommended.                                                                                                     |
| Default Settings for New Listings                                                          |                                                                                                                                              |
| Allowed showing times: 9:00 AM<br>Start Time                                               | © 6:30 PM ©<br>End Time                                                                                                                      |
| Required lead time for new appointment requests: 1 hour                                    |                                                                                                                                              |
| Message to display when appointment cannot be accepted: Property is not a                  | vailable to show.                                                                                                                            |
| Suggested lead time for new appointment requests: 2 hours v                                |                                                                                                                                              |
| for us to confirm                                                                          | sted an appointment time that may be too soon<br>A lthough this may be difficult to set up on<br>e, we will make every effort to accommodate |
| Display Showing Agent info to owners?: No, do not sha                                      |                                                                                                                                              |
| non concarny or mapon                                                                      | xclusive appointment requests only) V                                                                                                        |
| Buffer Time Between Appointments if Scheduling Overlaps are No Buffer Time<br>not Allowed: |                                                                                                                                              |
| Max # of Scheduling Overlaps: No overlap lim                                               | it. 🗸                                                                                                                                        |