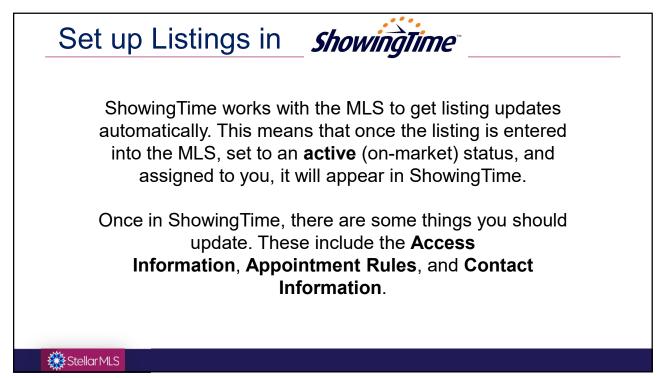

|                                                                                        | nation such as keybox location and a<br>ne, choose "Supra iBox" from the ac       |   | Note: To receive showing information fr<br>en enter the keybox serial number.                | om Supra in |
|----------------------------------------------------------------------------------------|-----------------------------------------------------------------------------------|---|----------------------------------------------------------------------------------------------|-------------|
|                                                                                        | Access Information                                                                |   |                                                                                              |             |
| agent access the home?:                                                                | Access Details:<br>How can the agent access the home?:<br>Supra iBox<br>Serial #: | • | Alarm Details:<br>Would you like to provide alarm details to the age<br>accessing the home?: | ent for     |
| Bluetooth                                                                              | CBS Code:                                                                         |   | Alarm Arm Code:<br>Alarm Passcode:<br>Alarm Notes:                                           |             |
| ess By<br>to Co-Listing Agent<br>ant<br>Doorman, or Concierge<br>led Access<br>Methods |                                                                                   |   |                                                                                              |             |

|        | NT: Duplicate any important showing information into ShowingTime: your "ShowingTime Secure Remarks" will auto-populate<br>ix. Note: Instructions only auto-pop if they are input when the listing is made active. Any edits to ShowingTime Secure<br>should be done directly in ShowingTime. These remarks will be visible to the showing brokers when they schedule the showing. |
|--------|-----------------------------------------------------------------------------------------------------------------------------------------------------------------------------------------------------------------------------------------------------------------------------------------------------------------------------------------------------------------------------------|
|        | Additional Instructions                                                                                                                                                                                                                                                                                                                                                           |
|        | Type your Showing Instructions here (Required for View Instructions Only Listings):                                                                                                                                                                                                                                                                                               |
|        | Add From Predefined Notes + Overwrite With MLS Instructions                                                                                                                                                                                                                                                                                                                       |
|        | Pets must be removed prior to showing. Buyers must be accompanied by showing agent at all times. Call if you need to cancel. Please provide feedback.                                                                                                                                                                                                                             |
| dd/Ed  | t Driving Directions                                                                                                                                                                                                                                                                                                                                                              |
| The "D | iving Directions" that you entered in Matrix for this listing will auto-populate over to ShowingTime.                                                                                                                                                                                                                                                                             |
|        | Driving Directions                                                                                                                                                                                                                                                                                                                                                                |
|        | Directions:                                                                                                                                                                                                                                                                                                                                                                       |