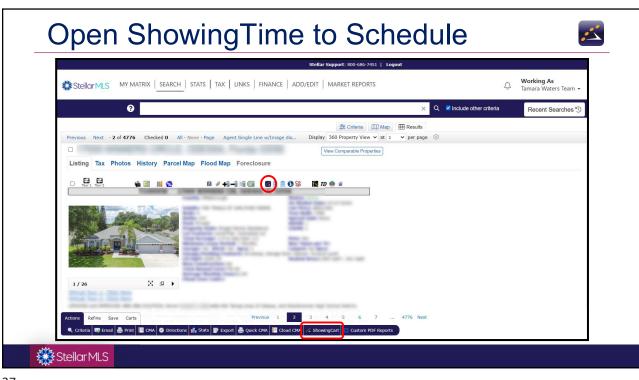

|                         | <b>?</b> RES ACT | \$300- DAVE     | NPORT                       |                 |            | × Q ⊠In                            | nclude othe | Select the                      |
|-------------------------|------------------|-----------------|-----------------------------|-----------------|------------|------------------------------------|-------------|---------------------------------|
| Previous Next ·         | 1-6 of 6 Checke  | ed 4 All · No   | ne - Page                   | Display Agent S | ingle Line | <pre>stextstyle criteria ↓ I</pre> |             | properties you<br>wish to show. |
| <b>#</b>                |                  | ML #            | Status 🗸 Address            | City            | Zip Code   | Subdivision Name                   | HTD C.      | wish to show.                   |
| 🌲 🗆 1 🏟 🗾 🖻             | / / 🥵 🌭 🏛 🚯      | P4920021        | ACT 18 FOREST DR            | DAVENPORT       | 33837      | CRESCENT ESTATES                   | Sl 1,056 \$ |                                 |
| 🌲 🗋 2 📸 🔝 🛤             | 1 😤 🍕 🏛 🔁        | <u>G5048469</u> | ACT 2881 ST GEORGE DR       | DAVENPORT       | 33837      | DEER CREEK GOLF 8                  | kΤ 660 \$2  | <ul> <li>Click the</li> </ul>   |
| 3 🛍 🗾 🖻                 | I 🖉 🤮 🧐 💼 🔀      | <u>P4919463</u> | ACT 101 W MAPLE ST          | DAVENPORT       | 33837      | DAVENPORT                          | 1,912 \$    | "ShowingCart"                   |
| 1 2 4 🔞 💹 🖻             | 1 😤 🍳 🟛 🔀        | 06012293        | ACT 111 W REDDING ST        | DAVENPORT       | 33837      | JAMESTOWN SUB                      | 825 \$2     | •                               |
|                         |                  | <u>S5065081</u> | ACT 107 E PINE ST           | DAVENPORT       | 33837      | DAVENPORT                          | 900 \$:     | button.                         |
| <b>₹</b> ⊠_6 ₩ <b>™</b> |                  | P4917486        | ACT 2721 ADAIR RD           | DAVENPORT       | 33837      | ACREAGE                            | 884 \$3     |                                 |
| Actions Refine S        | ave Carts        |                 |                             |                 |            | F                                  | Previous    |                                 |
| 🔍 Criteria 🛯 🐼 Emai     | il 🚔 Print [ CMA | Ø Directions    | 🚮 Stats 📑 Export 🚔 Quick CM | IA 📘 Cloud CMA  | ShowingCar | rt 👫 Custom PDF Re                 | eports      |                                 |
|                         |                  |                 |                             |                 |            | _                                  |             |                                 |