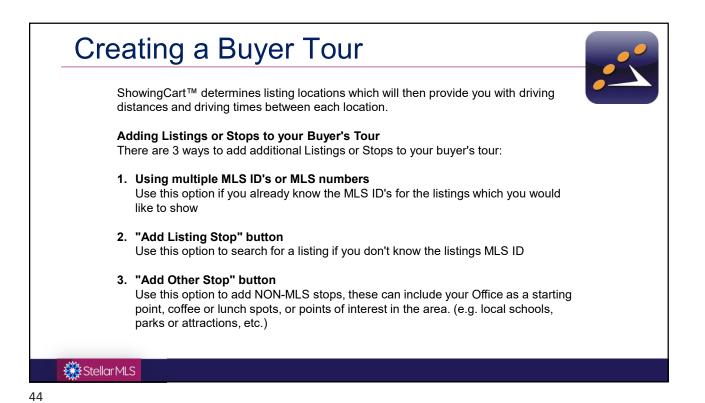

86        | ACT 2721 ADAIR RD           | DAVENPORT       | 33837      | ACREAGE                            | 884 \$3     |                                 |
| Actions Refine S        | ave Carts        |                 |                             |                 |            | F                                  | Previous    |                                 |
| 🔍 Criteria 🛯 🐼 Emai     | il 🚔 Print [ CMA | Ø Directions    | 🚮 Stats 📑 Export 🚔 Quick CM | IA 📘 Cloud CMA  | ShowingCar | rt 👫 Custom PDF Re                 | eports      |                                 |
|                         |                  |                 |                             |                 |            | _                                  |             |                                 |













```
45
```

|   | Step 1<br>Start off by clicking on the <b>Pick a Time</b> button                                                         | Appointment Required                                                                                                                                                                                                                    |
|---|--------------------------------------------------------------------------------------------------------------------------|-----------------------------------------------------------------------------------------------------------------------------------------------------------------------------------------------------------------------------------------|
|   | Step 2<br>Choose your Type of Showing