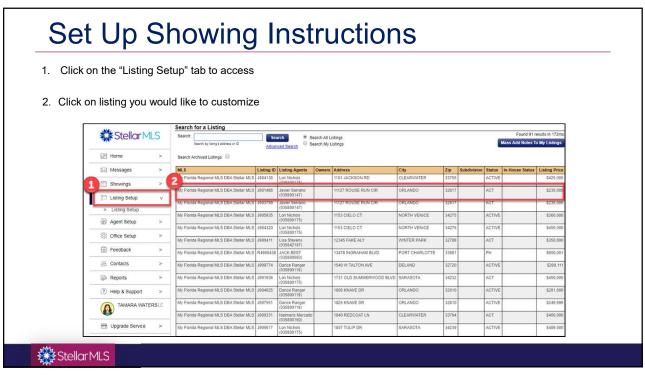

|                                       |                        |
| (Worst)                                                                                    |                                                                                 |                                       |                        |
| 5. COMMENTS/RECOMMENDATIONS:                                                               |                                                                                 |                                       |                        |
| Free Text Field                                                                            |                                                                                 |                                       |                        |













| Set up the seller's settings by selecting ho<br>confirmed or canceled appointment                                                                                                                                                                       | w they can confirm appointments                                                                                       | (if desired) and how they should be notified c | ſ        |
|---------------------------------------------------------------------------------------------------------------------------------------------------------------------------------------------------------------------------------------------------------|---------------------------------------------------------------------------------------------------------------