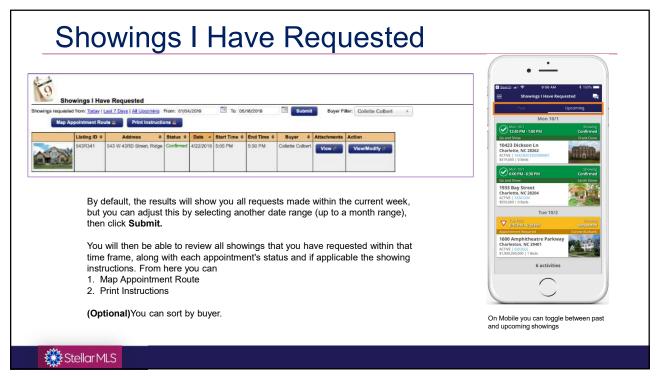

| 🇱 Stellar N      | 1LS 🌔 Ret        | ports Home                                                                                                                                                                                                                                                                                                                                                                   |                                                                                           |
|------------------|------------------|------------------------------------------------------------------------------------------------------------------------------------------------------------------------------------------------------------------------------------------------------------------------------------------------------------------------------------------------------------------------------|-------------------------------------------------------------------------------------------|
| Home             | > Sales Associat |                                                                                                                                                                                                                                                                                                                                                                              |                                                                                           |
| 🖂 Messages       | >                | Pricing Benchmark Report<br>This promium report highlights how an agent's listing compares to the competition, with an adjustable filter for "similar properties" that lets the agent determine the comparable mar                                                                                                                                                           | Buy Now                                                                                   |
| Showings         | >                | The jettinium report inging in two an agent a tasking compares to the competition, min an adjustable net for animal properties that its the agent determine the compares in the integration of their market position during the life of a listing. Lea                                                                                                                       | m More                                                                                    |
| Listing Setup    |                  |                                                                                                                                                                                                                                                                                                                                                                              |                                                                                           |
| Agent Setup      | >                | Agent Activity Report<br>Agents can view a summary of their activity in one report, including total new listings taken, price changes, status changes, total showings and listings nearing expiration. In additional activity in the report, including total new listings taken, price changes, status changes, total showings and listings nearing expiration.              | Run Report                                                                                |
| Office Setup     | >                | activities by viewing their Agent Activity Reports.                                                                                                                                                                                                                                                                                                                          |                                                                                           |
| E Feedback       | >                |                                                                                                                                                                                                                                                                                                                                                                              |                                                                                           |
| 😤 Contacts       | >                | Listing Activity Report                                                                                                                                                                                                                                                                                                                                                      | Run Report                                                                                |
| Reports          | >                | Review all activity details for the life of each listing. You can easily review feedback from showings, document open houses, advertisements or other events and display basic infor<br>seliers. You can even market the listing from this report by sending out a group email to showing representatives who have brought buyers to the listing, notifying them of an upcor | mation that can be printed and shared with<br>ning open house or recent price adjustment. |
| ? Help & Support | >                | • •                                                                                                                                                                                                                                                                                                                                                                          |                                                                                           |
|                  | TERS 2           | Showings I Have Requested<br>Showing representatives can easily review all appointments they have scheduled with any office using Showing Time products.                                                                                                                                                                                                                     | Run Report                                                                                |
| •                | 201              | Showing representatives can easily review all appointments they have scheduled with any office using ShowingTime products.                                                                                                                                                                                                                                                   |                                                                                           |
| Upgrade Service  | >                |                                                                                                                                                                                                                                                                                                                                                                              |                                                                                           |
|                  |                  | Office Activity Report During company meetings, office representatives can use this report to easily display listing activity for all of the office's listings, such as total new listings taken, price changes, sta                                                                                                                                                         | Run Report                                                                                |
|                  |                  | nearing expiration.                                                                                                                                                                                                                                                                                                                                                          |                                                                                           |
|                  |                  |                                                                                                                                                                                                                                                                                                                                                                              |                                                                                           |
|                  |                  |                                                                                                                                                                                                                                                                                                                                                                              |                                                                                           |