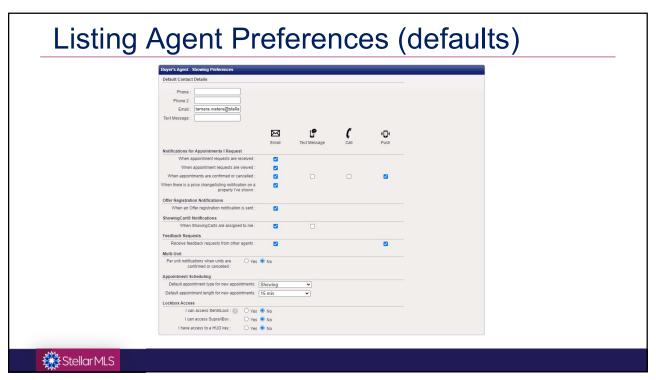

| Set up the seller's settings by selecting ho<br>confirmed or canceled appointment                                                                                                                                                                       | w they can confirm appointments                                                                                       | (if desired) and how they should be notified c | ſ        |
|---------------------------------------------------------------------------------------------------------------------------------------------------------------------------------------------------------------------------------------------------------|-----------------------------------------------------------------------------------------------------------------------|------------------------------------------------|----------|
|                                                                                                                                                                                                                                                         | Contacts                                                                                                              |                                                |          |
|                                                                                                                                                                                                                                                         | Contact Details                                                                                                       | Notify of Confirmed/Canceled Appts By:         |          |
|                                                                                                                                                                                                                                                         | Lisa Stevens<br>(Listing Agent)<br>isa.stevens@stellarmis.com                                                         | Text Email Push                                |          |
|                                                                                                                                                                                                                                                         | Sam Seller<br>(Owner/Occupant)<br>(555) 555-5555 (Mobile Phone)<br>samselar@test.com<br>(555) 555-5555 (Text Message) |                                                |          |
|                                                                                                                                                                                                                                                         | Share showing agent details with your c                                                                               | ents?: Default (No, do not share)              |          |
|                                                                                                                                                                                                                                                         | How will this work ?                                                                                                  | Add New Co-Listing Agent + Add Owner/Oc        | cupant 💠 |
| When an appointment is made on your listing:<br>Sam Seller will be sent an email requesting confirmation.<br>Sam Seller will be sent at text message requesting confirmation.<br>After the appointment is confirmed or if the appointment is cancelled: |                                                                                                                       |                                                |          |
| Lisa Stevens and Sam Seller will be sent an email<br>Sam Seller will be sent a text message                                                                                                                                                             |                                                                                                                       |                                                |          |