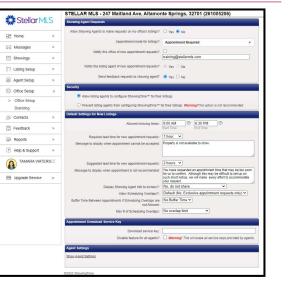

## Stellar MLS

| Appointment mode for listings? Appointment Required   Appointment requests?  Notify this office of new appointment requests?  Intraining@stellarmis.com  View Instructions Only                      |                                                          |                         |   | Appointment Required                                                                                                                  |
|------------------------------------------------------------------------------------------------------------------------------------------------------------------------------------------------------|----------------------------------------------------------|-------------------------|---|---------------------------------------------------------------------------------------------------------------------------------------|
| Appointment mode for listings? Appointment Required   Appointment Required  Appointment requests?  Notify this office of new appointment requests?  Itraining@stellarmls.com  View Instructions Only | w Showing Agents to make requests on my office's listing | s? 🔿 Yes 🖲 No           |   | Permission must be obtained from ANY of the<br>designated listing contacts (Owner(s)/ Occupant(s)/                                    |
| Notify this office of new appointment requests? Appointment requests are documented and imme confirmed. Typically used for vacant homes on lo View Instructions Only                                 | Appointment mode for listing                             | s? Appointment Required | - | Listing Agent(s)) before the appointment request can b<br>confirmed. Typically used for occupied homes.                               |
| View Instructions Only                                                                                                                                                                               | Notify this office of new appointment request            |                         |   | Appointment requests are documented and immediatel                                                                                    |
| provided by the listing agent. The showing agent                                                                                                                                                     | Notify the listing agent of new appointment request      |                         |   | View Instructions Only<br>The showing agent will immediately see any notes<br>provided by the listing agent. The showing agent will n |
| Send feedback requests to showing agent? • Yes O No be given a calendar to select an appointment date time.                                                                                          | Send feedback requests to showing ager                   | it? • Yes O No          |   | be given a calendar to select an appointment date & time.                                                                             |

| Security                                                                                   |                                                                                                                                              |
|--------------------------------------------------------------------------------------------|----------------------------------------------------------------------------------------------------------------------------------------------|
| ● Allow listing agents to configure ShowingTime <sup>™</sup> for their listings            |                                                                                                                                              |
| O Prevent listing agents from configuring ShowingTime™ for their listings.                 | Varning! This option is not recommended.                                                                                                     |
| Default Settings for New Listings                                                          |                                                                                                                                              |
| Allowed showing times: 9:00 AM<br>Start Time                                               | © 6:30 PM ©<br>End Time                                                                                                                      |
| Required lead time for new appointment requests: 1 hour                                    |                                                                                                                                              |
| Message to display when appointment cannot be accepted: Property is not a                  | vailable to show.                                                                                                                            |
| Suggested lead time for new appointment requests: 2 hours v                                |                                                                                                                                              |
| for us to confirm                                                                          | sted an appointment time that may be too soon<br>A lthough this may be difficult to set up on<br>e, we will make every effort to accommodate |
| Display Showing Agent info to owners?: No, do not sha                                      |                                                                                                                                              |
| non concarny or mapon                                                                      | xclusive appointment requests only) V                                                                                                        |
| Buffer Time Between Appointments if Scheduling Overlaps are No Buffer Time<br>not Allowed: |                                                                                                                                              |
| Max # of Scheduling Overlaps: No overlap lim                                               | it. 🗸                                                                                                                                        |