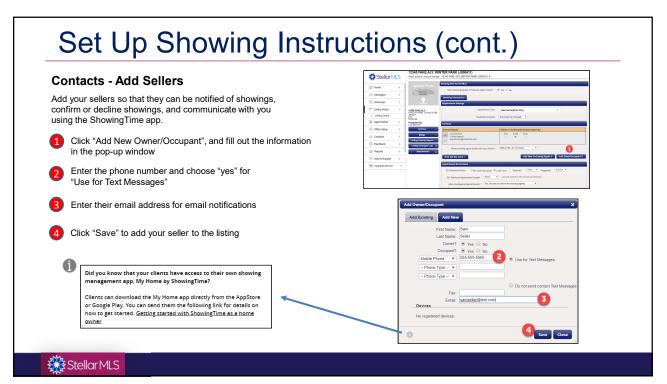

| Set up the seller's settings by selecting ho<br>confirmed or canceled appointment                                                                                                                                                                       | w they can confirm appointments                                                                                       | (if desired) and how they should be notified c | ſ        |
|---------------------------------------------------------------------------------------------------------------------------------------------------------------------------------------------------------------------------------------------------------|-----------------------------------------------------------------------------------------------------------------------|------------------------------------------------|----------|
|                                                                                                                                                                                                                                                         | Contacts                                                                                                              |                                                |          |
|                                                                                                                                                                                                                                                         | Contact Details                                                                                                       | Notify of Confirmed/Canceled Appts By:         |          |
|                                                                                                                                                                                                                                                         | Lisa Stevens<br>(Listing Agent)<br>isa.stevens@stellarmis.com                                                         | Text Email Push                                |          |
|                                                                                                                                                                                                                                                         | Sam Seller<br>(Owner/Occupant)<br>(555) 555-5555 (Mobile Phone)<br>samselar@test.com<br>(555) 555-5555 (Text Message) |                                                |          |
|                                                                                                                                                                                                                                                         | Share showing agent details with your c                                                                               | ents?: Default (No, do not share)              |          |
|                                                                                                                                                                                                                                                         | How will this work ?                                                                                                  | Add New Co-Listing Agent + Add Owner/Oc        | cupant 💠 |
| When an appointment is made on your listing:<br>Sam Seller will be sent an email requesting confirmation.<br>Sam Seller will be sent at text message requesting confirmation.<br>After the appointment is confirmed or if the appointment is cancelled: |                                                                                                                       |                                                |          |
| Lisa Stevens and Sam Seller will be sent an email<br>Sam Seller will be sent a text message                                                                                                                                                             |                                                                                                                       |                                                |          |