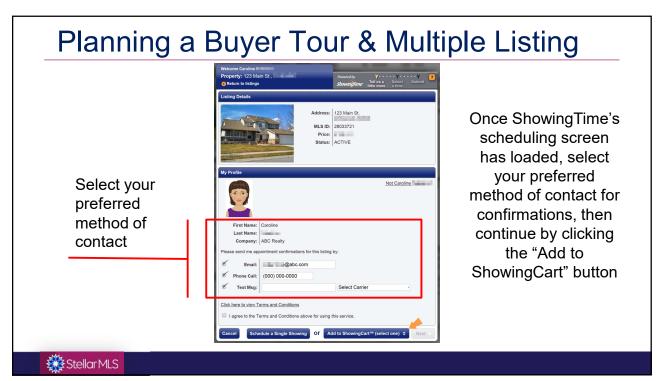

```
45
```

|   | Step 1<br>Start off by clicking on the <b>Pick a Time</b> button                                                         | Appointment Required                                                                                                                                                                                                                    |
|---|--------------------------------------------------------------------------------------------------------------------------|-----------------------------------------------------------------------------------------------------------------------------------------------------------------------------------------------------------------------------------------|
|   | Step 2<br>Choose your Type of Showing                                                                                    | Appointment Required<br>Permission must be obtained from ANY of the<br>designated listing contacts (Owner(s)/ Occupant(s)/<br>Listing Agent(s)) before the appointment request can be<br>confirmed. Typically used for occupated homes. |
|   | Step 3<br>Choose your Appointment's Start and End Times                                                                  | Courtesy Call or Go and Show<br>Appointment requests are documented and immediately<br>confirmed. Typically used for vacant homes on lockbox.                                                                                           |
|   | Step 4<br>If a note needs to be passed along to the Listing Agent, add that now                                          | View Instructions Only<br>The showing agent will immediately see any notes<br>provided by the listing agent. The showing agent will no<br>be given a calendar to select an appointment date &                                           |
|   | Step 5<br>Click Save                                                                                                     | time.                                                                                                                                                                                                                                   |
|   | Step 6<br>Repeat the process for all the listings you are ready to schedule on.                                          |                                                                                                                                                                                                                                         |
|   | Step 7<br>Click on the Send Requests button located in the upper right corner of the Appointmen                          | nt Information window.                                                                                                                                                                                                                  |
| ( | Step 8<br>Once the appointment requests have been sent, the <b>Appointment Status</b> section will I<br>showings status. | keep you up to date with your                                                                                                                                                                                                           |