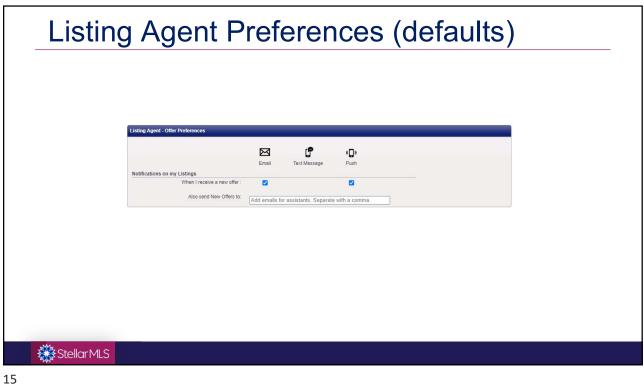

| Buyer's Agent - Offer Preferences                                                                               | Email       | Text Message        | e Da |              |  |  |
|-----------------------------------------------------------------------------------------------------------------|-------------|---------------------|------|--------------|--|--|
| Notifications on Offers I have Submitted<br>When an offer notification is sent :                                | 12          |                     |      |              |  |  |
| Additional Preferences                                                                                          |             |                     |      |              |  |  |
|                                                                                                                 | $\boxtimes$ | ſ                   | C    | ¢ <b>_</b> 0 |  |  |
| Messages                                                                                                        | Email       | Text Message        | Call | Push         |  |  |
| New Message Notification :                                                                                      |             |                     |      |              |  |  |
| Source and Office Broadcasts<br>New Broadcast Notification :                                                    |             |                     |      |              |  |  |
| Agent Communication<br>Send Notifications :<br>(For text messages and push only)                                | ) All hours |                     |      |              |  |  |
| Mobile App Access                                                                                               |             |                     |      |              |  |  |
| ShowingTime has mobile applications available for a<br>log in along with direct links to install the mobile app |             |                     |      |              |  |  |
| tamara.waters@stellarmls.com                                                                                    |             | Send Authentication | Link |              |  |  |
| Devices                                                                                                         |             |                     |      |              |  |  |
| Tamara's iPad: Remove Device                                                                                    |             |                     |      |              |  |  |
| Tamara: Remove Device                                                                                           |             |                     |      |              |  |  |