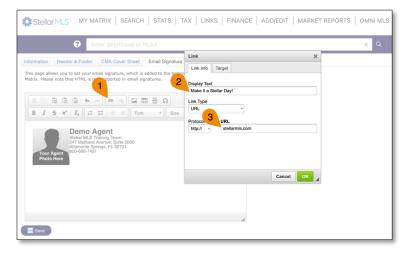

### Agent Branding Set-Up in Matrix

If preparing reports and/or sending listing information to customers is part of your business, it is important that you first brand Matrix with items such as your agent photo and email signature. You may also add your agent photo to Matrix so that it appears within the MLS Agent Roster that is viewable by other Stellar MLS subscribers.

Please be sure and complete your branding before attending the MLS Basic course.