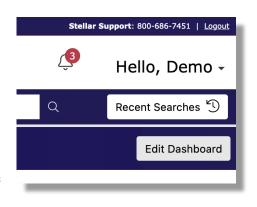

#### **Recent Searches**

Below your name near the upper-right of Matrix is the Recent Searches button. Select it and a flyout panel appears containing the last fifty (50) searches conducted over the past seven (7) days. If you view the search results for the 51<sup>st</sup> search, the oldest entry is removed. Haven't been working in Matrix for a full seven days? The list will be blank.