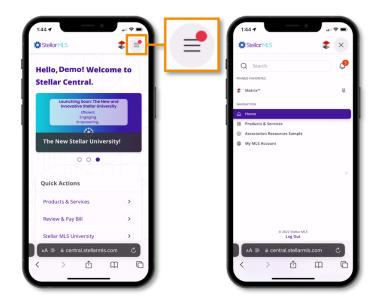

Because of its responsive design, Stellar Central adapts to the screen size of the device you are using to both work and appear great!

The display above is of the Stellar Central **Home** page. Its modern and responsive layout contains a main navigation area along the left of the screen, spotlight posts and an MLS newsfeed down the center, a Quick Actions pane with links to various resources, as well as a notification bell that can keep you up-to-date with important MLS information to the right.

Course Notes

If using a mobile device, click the three-line menu in the upper-right of the screen to access the navigation options.