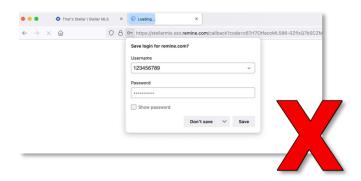

Your login credentials are stored *automatically* for your convenience.

Depending on your browser settings, you may be asked if you would like to save your password, this is **NOT** necessary!

**NOTE:** If you are using a shared computer or access your account from a device that is not your own, be sure to **log out** of the system at the end of your MLS workday!