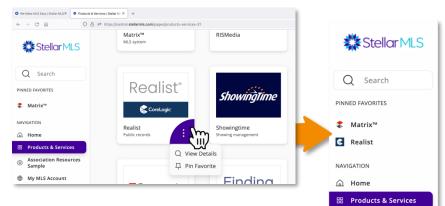

### **Pinning Favorites**

Interested in customizing the Stellar Central workspace? Place your most-used products and services within the main navigation area of Stellar Central by using the Pin Favorite option while on the Products & Services page!

Hover over any item, select the three-dot menu, then **Pin Favorite**.

Your screen will refresh, and your favorited product or service will appear within the main navigation area. Pin as many favorites as you like! Favorites appear in the order they are pinned and if you pin more than five (5), a button appears in the main navigation area to show or hide the full list.

By default, all subscribers have Matrix pinned for convenience.

Association Resources Sample

Mv MLS Account

Course Notes

To unpin a favorite, hover over the item either in the main navigation area until the unpin icon appears or return to the Products & Services page and access the three-dot menu once again.

On the Products & Services page, favorites will be displayed in the top category (Pinned Favorites) as well as the original category.