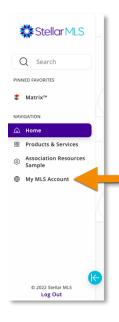

### **Customer Portal**

Select **My MLS Account** from the navigation area of Stellar Central to open your Customer Portal. The portal contains information about your MLS membership (including required education due dates), the ability to file an Owner(s) Exclusion (if applicable to your business), access to your MLS profile, and more.

Portal views do change depending on account type. For instance, the principal broker of an office will have additional buttons displayed versus those shown for an MLS subscriber from their office.

In this course, we will spotlight two buttons that all subscribers have available: **Membership Info** and **My Profile**.