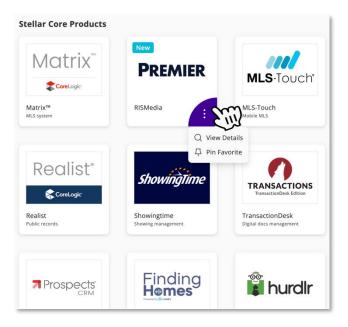

#### What is that item?

As you investigate the Products & Services page, hover your pointer over any of the individual items and click the three dots that appear in the lower-right corner to reveal an options menu.

Click **View Details** and a pop-up window will display information about that product or service!