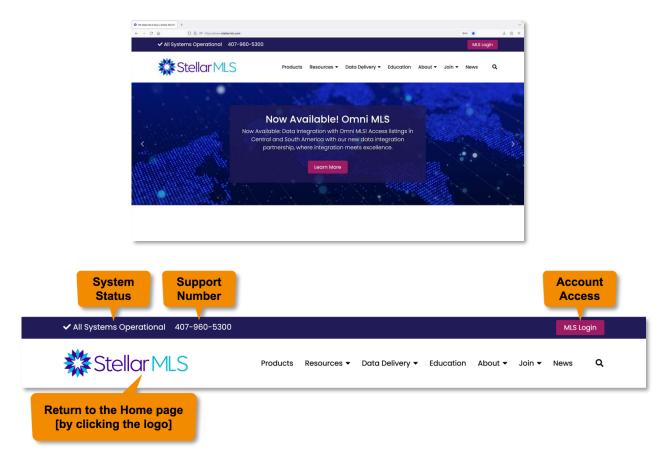

#### https://www.stellarmls.com/

Along the top of the Stellar MLS website, the current system status, Support Team phone number, and login button are displayed. The system status will update with any important notifications about system performance but most often appears as "All Systems Operational".

Course Notes

To the right of the Stellar MLS logo are a series of menu options and tabs. Below is a summary of each:

#### **MLS Account Log In**

Log in to your MLS account by selecting the **MLS Login** button near the upper-right of the <u>StellarMLS.com</u> website.

8

Course Notes

|   | ✓ All Systems Operational 407-960-5300 |          |             |                                                      |                                                                   |            |                                      | Accou<br>Acces                                                         | s             |
|---|----------------------------------------|----------|-------------|------------------------------------------------------|-------------------------------------------------------------------|------------|--------------------------------------|------------------------------------------------------------------------|---------------|
| _ | Stellar MLS                            | Products | Resources - | Data Delivery 🗸                                      | Education                                                         | About 🗸    | Join 🗸                               | News                                                                   | ۹             |
|   | ompted, enter your MLS ID<br>sword:    | and (    |             | Having Trouble?<br>Centes Upport at:<br>500-469-7891 | We wor<br>easy fo<br>Sign<br>Brought to<br>MLS IQ/NBD<br>Password | n in to St | KE MLS<br>Ellar N<br>nolder Organize | ALS<br>ations of Stellar MLS.<br>Reset Password<br>@<br>NRDS ID Lookup | StelarALS.com |