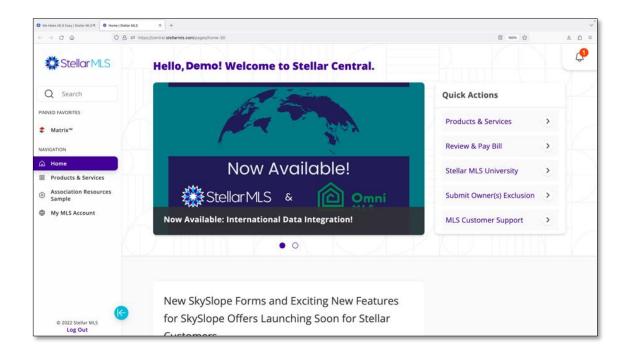

9

Course Notes

After successfully entering your MLS ID and password, you are taken to **Stellar Central**. Stellar Central is where you can begin and end your MLS workday and the place to access all your subscription benefits, including Matrix.

This modern and intuitive **workspace** makes navigating your MLS benefits and resources easy! You can access Stellar Central through any modern web browser either on your desktop or laptop computer, a tablet, or even a smartphone.

Because of its responsive design, Stellar Central adapts to the screen size of the device you are using to both work and appear great!

The display above is of the Stellar Central **Home** page. Its modern and responsive layout contains a main navigation area along the left of the screen, spotlight posts and an MLS newsfeed down the center, a Quick Actions pane with links to various resources, as well as a notification bell that can keep you up-to-date with important MLS information to the right.