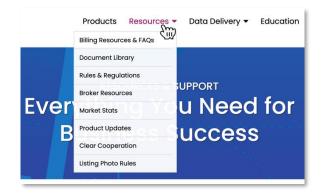

#### Resources

Hover your pointer over **Resources** to display a menu containing a variety of options and select any area of interest from the list.

Click **Resources** to display six primary sections:

- Billing Resources & FAQs
- Document Library

4

Course Notes

- Rules & Regulations
- Product Updates
- Market Stats
- Broker Resources

### Pro Tip

Found under **Resources**, open the **Document Library** to access Listing Forms, Course Notes (also available in the Stellar MLS University), downloadable market statistics, and more!

| Document Libro              | iry                    |                  |                           |   |                       |  |
|-----------------------------|------------------------|------------------|---------------------------|---|-----------------------|--|
| < Resources                 |                        |                  |                           |   |                       |  |
| Choose a Category           | ~                      | Search Documents |                           |   |                       |  |
| Bookmark Guides             | Broker Handouts        | >                | Course Notes              | > | DMCA Documents        |  |
| Data Delivery >             | Guías en Español       | >                | Infographic Archives      | > | Listing Forms         |  |
| MLS Education and Resources | Market Statistics      | >                | Market Statistics Archive | > | Policy and Procedures |  |
| Product Update Archives     | Realtor.com Statistics | >                | User Agreements           | > |                       |  |