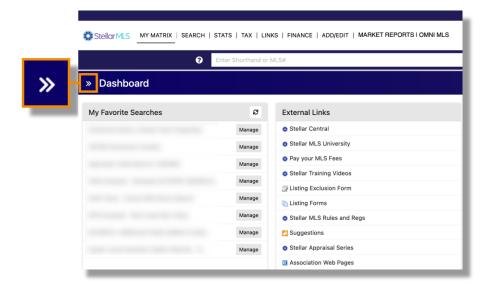

#### **Dashboard Widgets**

Below the Speed Bar you will find many different panels of information on the Matrix Home page. These are called widgets and each displays either information based on MLS data, links to items you've added to Matrix such as up to 10 of your favorite saved searches, or links to help you get the most out of the system and its integrations.

| IStellorMLS MY MATRIX   SEARCH   STAT  |                 | IKS   FINANCE   ADD/EDIT   MARK |              |                                          |              | Ø +                                                  | Hello, Demo     |
|----------------------------------------|-----------------|---------------------------------|--------------|------------------------------------------|--------------|------------------------------------------------------|-----------------|
| C Ente                                 | er Shorthand or | MLS#                            |              |                                          |              | Q R                                                  | lecent Searches |
| Dashboard                              |                 |                                 |              |                                          |              |                                                      | Edit Dashboar   |
| y Favorite Searches                    | ø               | External Links                  |              | Hot Sheets                               | • •          | My Listings                                          | • 2             |
| eHome Demo   Ocean View Properties     | Manage          | Stellar Central                 |              | Waterford Subdivision                    |              | My Listings Rejected                                 | 0               |
| 236 Downtown Condos                    | Manage          | Stellar MLS University          |              | Cross Property                           |              | My Listings Ready for Approval                       | 0               |
| praiser Initial Search   1004MC        | Manage          | Pay your MLS Fees               |              | Income                                   |              | My Office Listings Rejected                          | 0               |
| IA Example - Sarasota ACT/PND 180/SOLD | Manage          | Stellar Training Videos         |              | Vacant Land                              |              | My Office Listings Ready for Approval                | 0               |
| A Tools - Cloud CMA Demo Search        | Manage          | Listing Exclusion Form          |              | Rental                                   |              | My Firm Listings Rejected                            | 0               |
|                                        |                 | Listing Forms                   |              | Business Opportunity                     |              | My Firm Listings Ready for Approval                  | 0               |
| PR Example - MLS Lead Gen Class        | Manage          | Stellar MLS Rules and Regs      |              | Commercial Sale                          |              | My Active Listings                                   | 0               |
| AMPLE: Additional Fields Added to Sear | Manage          | C Suggestions                   |              | FARM AREA   Bay Plaza Building           |              | My Pending Listings                                  | 0               |
| per-Local Example   Matrix Results - S | Manage          | Stellar Appraisal Series        |              | Timeframe                                |              |                                                      |                 |
|                                        |                 | Association Web Pages           |              | 7 Day 🗸                                  |              | View All                                             |                 |
|                                        |                 | Stellarmis.com                  |              |                                          |              |                                                      |                 |
| ecent OneHome Visitors                 |                 | Market Watch                    | <i>2</i> • 5 | My Carts                                 |              | Concierge                                            |                 |
|                                        |                 | New Listing                     | 0            | Example (DEMO), Eddie - Class Demo Ca    | t 3/23/23 🚺  |                                                      |                 |
| You have no OneHome visitors.          |                 | Price Increase                  | 0            | 2022-12-15 WWB Reports + Tour            |              | None of your Concierge-mode Auto<br>unsent listings. | b Emails have   |
|                                        |                 |                                 |              | Fixer Demo Example                       | 23           |                                                      |                 |
|                                        |                 | Price Decrease                  | 0            | Investor, IRA the - 2023-02-14 FIXER CAR | T EXAMPLE    |                                                      |                 |
|                                        |                 | Back On Market                  | 0            | Fixer, Fred - 2023-02-13 Fixer Cart      | 74           |                                                      |                 |
|                                        |                 |                                 |              | Example (DEMO), Eddie - Connected Solu   | tions 2/9/23 |                                                      |                 |

As you work with Matrix more and more, these Dashboard widgets will quickly begin to populate with useful information and some can even be customized to display MLS information for your particular market area (join the Stellar MLS Training Team for other classes to learn even more!).