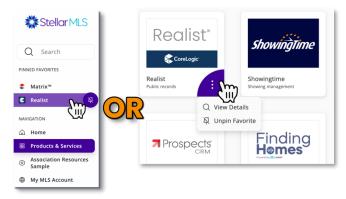

#### What is that item?

As you investigate the Products & Services page, hover your pointer over any of the individual items and click the three dots that appear in the lower-right corner to reveal an options menu.

Click **View Details** and a pop-up window will display information about that product or service!