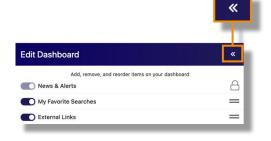

Course Notes

Add, remove, and reorder items on your dashboard by clicking the **Edit Dashboard** button near the upper-right of the screen.

The Edit Dashboard flyout panel appears showing the list of available widgets. With the exception of News & Alerts which is locked at the top and only appears on the Dashboard when it has information to display, you may toggle visibility on/off using the switch to the left of the widget name and reorder the widgets by dragging the two-line handles to the right.

When finished customizing the display, click the leftpointing arrows to hide the Edit Dashboard panel.

Course Notes