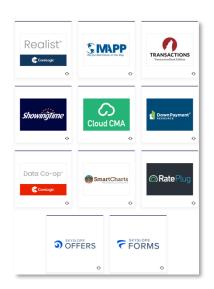

#### Spotlight of Matrix Integrations

There are certain products shown here on the Products & Services page that are also directly integrated with Matrix listings. Access them here from the Products & Services page or, when viewing search results in Matrix, listing data, such as the property address, can be automatically plugged in to quickly get more information from a particular product or service about that listing!

Course Notes

Below is a brief overview of those products spotlighted in the Starting Out Stellar online course that have direct integration with listings displayed in Matrix:

- Realist®
- iMapp
- TransactionDesk
- ShowingTime
- CloudCMA
- Down Payment Resource
- Data Co-Op
- SmartCharts
- RatePlug
- SkySlope Offers
- SkySlope Forms