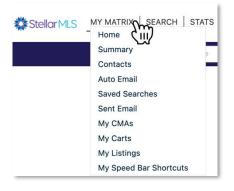

#### **MY MATRIX**

To the right of the Stellar MLS logo is the MY MATRIX menu. Hover your pointer over the words MY MATRIX to display a variety of options. This menu is where you will find links to add/manage contacts, access your saved searches, auto emails, and more. If you have added something to Matrix, it can most likely be accessed under MY MATRIX.

Next is a quick overview of the remaining menus along the top of Matrix: