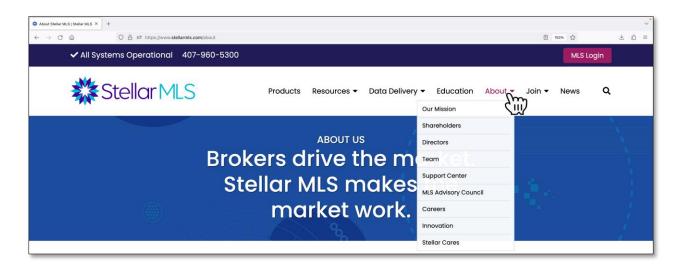

#### About

Headquartered in Altamonte Springs, FL, Stellar MLS is Florida's largest Multiple Listing Service and the third-largest MLS service nationwide. Click **About** to learn more or hover your pointer over the tab to display a wealth of information from which to choose.

Course Notes

A primary goal of Starting Out Stellar is to provide an overview of Stellar MLS and help make sure you know how to get MLS support when needed. Please take a moment to review two of the sections found within the **About** menu: *Shareholders* and *Support Center.* 

#### Shareholders

The <u>Shareholders</u> page contains information about Stellar MLS Shareholders, Customer Organizations, Data Share & Integration Partners, as well as coverage maps.

The map of Florida highlights the primary Stellar MLS coverage area however listings outside of the shaded areas are allowed when entered by a participant/subscriber of Stellar MLS and/or in accordance with the Stellar Rules and Regulations.