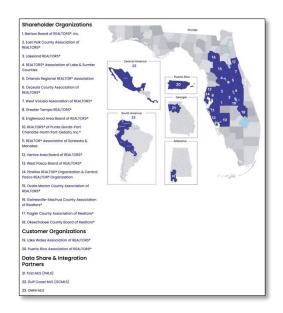

#### Shareholders

The <u>Shareholders</u> page contains information about Stellar MLS Shareholders, Customer Organizations, Data Share & Integration Partners, as well as coverage maps.

The map of Florida highlights the primary Stellar MLS coverage area however listings outside of the shaded areas are allowed when entered by a participant/subscriber of Stellar MLS and/or in accordance with the Stellar Rules and Regulations.

Be sure to visit the <u>Shareholders</u> page periodically for the most up-to-date display of areas denoting access to real-time listing data as part of your MLS subscription!

ref: August 2023

Course Notes

Stellar MLS Shareholder and Customer organizations span both **Florida and Puerto Rico**, and although you may access listing data in both locations, keep in mind that each **have different real estate licensing requirements**.