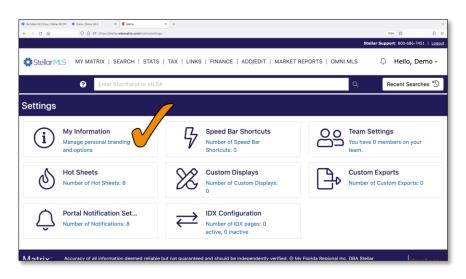

### **Personal Branding**

To access personal branding and options in Matrix, begin by clicking your name near the upper-right corner, then Settings from the drop-down menu.

On the page that follows, select the link in the **My Information** section that reads "Manage personal branding and options".

Course Notes

With the My Information section open, there will be a series of six (6) tabs to customize. The recommended method is to complete each tab from left to right, beginning with **Information**.