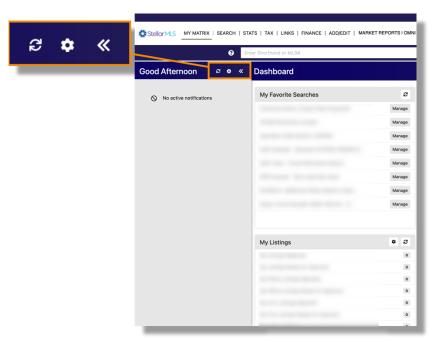

#### **Notification Timeline**

When viewing the Matrix Home page, to the left of the word Dashboard there is a set of arrows. Clicking the arrows will open the Notification Timeline.

When you first open Matrix, the Notification Timeline will automatically be open for your convenience. Click the arrows to show or hide the panel.

The Matrix Notification Timeline is able to keep you up-to-date with information based on your customer's activities as they interact with the listings you email them from Matrix.

The three symbols shown to the right of the greeting allow you to refresh the timeline, change your display preferences (the gear icon), and hide the panel by clicking the left-pointing arrows.