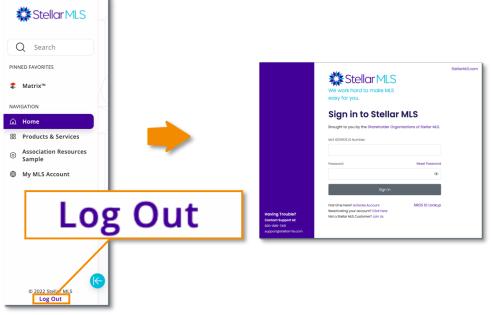

### Your profile information stays within your MLS record. We do not share or sell your agent profile information with any third parties, at any time.

Course Notes

Remember that once you sign in and access Stellar Central, your MLS ID and password will be *automatically* saved so you do not need to re-enter them on your next visit. If you are using a shared computer, or wish to fully sign out of the system, simply click the **Log Out** link in the Main Navigation section of Stellar Central at the end of your MLS workday.

Be sure to wait until the Stellar MLS sign in page is displayed again to make sure that you are fully signed out of the system.

#### Account Log Out