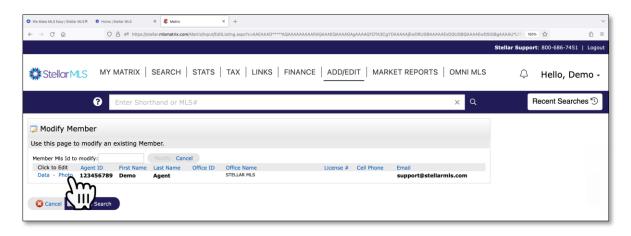

### MLS Agent Roster

Adding your agent photo to the MLS Agent Roster is easy:

1. Select Add/Edit from the Matrix navigation menus

| We Make MLS Easy   Stellar MLS× | 0 Hone   Stellar MLS X 🕏 Matrix            | × +                      |                |                          | `            |
|---------------------------------|--------------------------------------------|--------------------------|----------------|--------------------------|--------------|
| ← → ♂ @                         | O A #2 https://stellar.mismatrix.com/matri | is)                      |                | 160N G                   | £ =          |
|                                 |                                            |                          | Ste            | allar Support: 800-686-7 | 451   Logoul |
| Stellar MLS                     | MY MATRIX   SEARCH   S                     | TATS   TAX   LINKS   FIN | PORTS OMNI MLS | ۵ Hello,                 | Demo +       |
|                                 | Enter Shorthand or MLS#                    |                          | ×Q             | Recent Sea               | arches 🕤     |
|                                 |                                            |                          |                |                          |              |
|                                 |                                            |                          |                |                          |              |

Course Notes

Choose Edit Existing from the Input > Roster panel

| Stellar MLS                           | MY MATRIX   SEARCH   STATS   TAX |
|---------------------------------------|----------------------------------|
| (                                     | Enter Shorthand or MLS#          |
| Input Roster Add new or Edit existing | Agent Roster                     |

3. Enter your MLS ID\* in the **Agent ID** field, then select **Search** 

\*you may also search by First Name, Last Name, etc. if needed

|                                                                            |                                                |          |                            | Stell           | ar Support: 800-686-7451 |
|----------------------------------------------------------------------------|------------------------------------------------|----------|----------------------------|-----------------|--------------------------|
|                                                                            |                                                |          |                            |                 |                          |
| Stellar MLS MY MATRIX   SEA                                                | ARCH   STATS   TAX   LIM                       | NKS   FI | NANCE ADD/EDIT MARKET REPO | ORTS   OMNI MLS | 🗘 Hello, Der             |
| ? Enter Shorthan                                                           | id or MLS#                                     |          |                            | ×Q              | Recent Searche           |
| 🧔 Modify Member                                                            |                                                |          |                            |                 |                          |
| Use this page to modify an existing Member.                                |                                                |          |                            |                 |                          |
| Member MIs Id to modify:                                                   | dify Cancel                                    |          |                            |                 |                          |
| Agent ID                                                                   | NRDS ID                                        |          | Agent Status               |                 |                          |
| First Name                                                                 | Last Name                                      |          | Inactive                   |                 |                          |
| Nick Name                                                                  | Middle Name                                    |          |                            |                 |                          |
| 0                                                                          | 0                                              |          |                            |                 |                          |
| Designation<br>Accredited Buyer's Representative / ABR                     | Member Class<br>Association Staff              | ?        | Agent ?                    |                 |                          |
| Real Estate Buyers Agent Council / ABRN<br>At Home With Diversity / AHWD   | At-Large Broker<br>Commercial                  |          | RETS User                  |                 |                          |
| Accredited Land Consultant / ALC<br>Certified Commercial Investment Member | Designated Appraiser<br>Designated Participant |          | ⊙ Or ○ Not                 |                 |                          |
| ○ And ⊙ Or ○ Not                                                           | Or O Not                                       |          |                            |                 |                          |
|                                                                            | Ocala-Marion                                   |          | License Number             |                 |                          |
| Email                                                                      | (?)                                            |          | Matrix Modified Date       |                 |                          |
|                                                                            |                                                |          |                            |                 |                          |