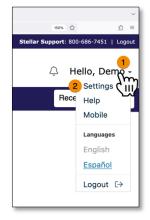

### **Personal Branding**

To access personal branding and options in Matrix, begin by clicking your name near the upper-right corner, then Settings from the drop-down menu.

On the page that follows, select the link in the **My Information** section that reads "Manage personal branding and options".

Course Notes

With the My Information section open, there will be a series of six (6) tabs to customize. The recommended method is to complete each tab from left to right, beginning with **Information**.