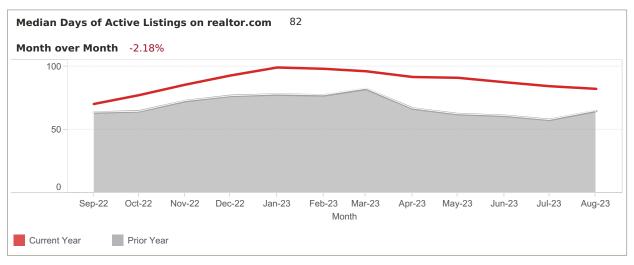

# **FOR Tampa**

Median Days of Active Listings is for all US Residential (Single Family Homes, Townhomes, Condos) excluding land and for rent.