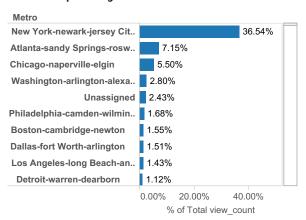

## **FOR Tampa**

### **MLS Cross Market Demand Report**

Interested to know where your buyers are coming from? Check out Realtor.com's MLS Demand Report, created by our economics team, so you can better understand where consumer demand originates for your active MLS listings across realtor.com.

Realtor.com's MLS Demand Report will answer the following questions:

What are the top Metro's within my state driving the greatest consumer demand for my listings on realtor.com? What are the top Metro's from other states?

Which Counties, both in-state and out-of-state, are driving the greatest demand?

Check out your MLS Demand Report below to truly understand where your buyers are coming from!

### **Top Viewing Counties from other States**



#### **Top Viewing Metros from other States**



### **Top Viewing Counties within State**



### **Top Viewing Metros within State**



If you have any questions, please contact your Industry Relations representative or email: industryrelations@move.com