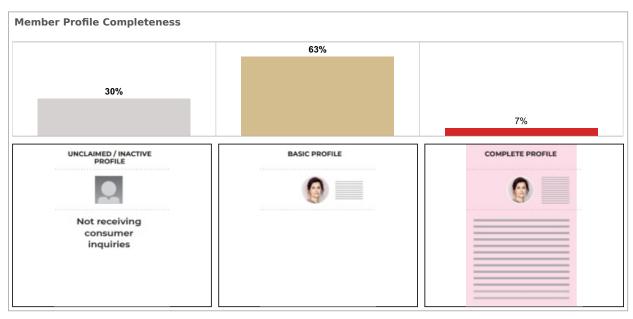

225    |



App: YTD traffic from Native Apps that are downloaded (iOS and Android) Web: YTD traffic from all browsers (desktop, tablet and phone)



App: YTD traffic from Native Apps that are downloaded (iOS and Android)

Web: YTD traffic from all browsers (desktop, tablet and phone)

If you have any questions, please contact your Industry Relations representative or email: industryrelations@move.com



# **FOR Tampa**



App: YTD traffic from Native Apps that are downloaded (iOS and Android) Web: YTD traffic from all browsers (desktop, tablet and phone)





# **FOR Tampa**



Median Days of Active Listings is for all US Residential (Single Family Homes, Townhomes, Condos) excluding land and for rent.



# **FOR** Tampa



Total Profile Inquiries from Find a Realtor® claimed profiles.



To schedule a complimentary training webinar on profiles for your members, email industryrelations@move.com

If you have any questions, please contact your Industry Relations representative or email: industryrelations@move.com



## **FOR Tampa**

### **MLS Cross Market Demand Report**

Interested to know where your buyers are coming from? Check out Realtor.com's MLS Demand Report, created by our economics team, so you can better understand where consumer demand originates for your active MLS listings across realtor.com.

Realtor.com's MLS Demand Report will answer the following questions:

What are the top Metro's within my state driving the greatest consumer demand for my listings on realtor.com? What are the top Metro's from other states?

Which Counties, both in-state and out-of-stat