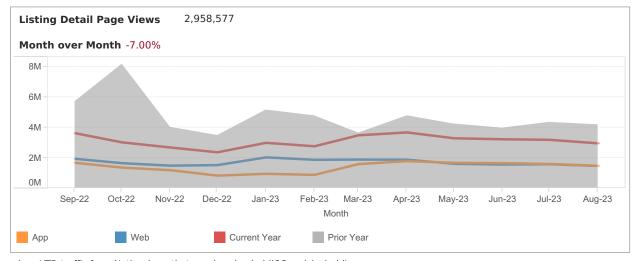

# **FOR Tampa**

App: YTD traffic from Native Apps that are downloaded (iOS and Android) Web: YTD traffic from all browsers (desktop, tablet and phone)