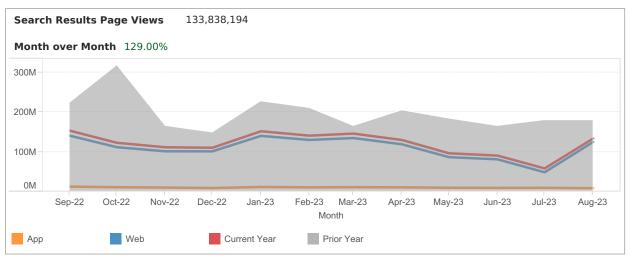

# **FOR Tampa**

App: YTD traffic from Native Apps that are downloaded (iOS and Android) Web: YTD traffic from all browsers (desktop, tablet and phone)