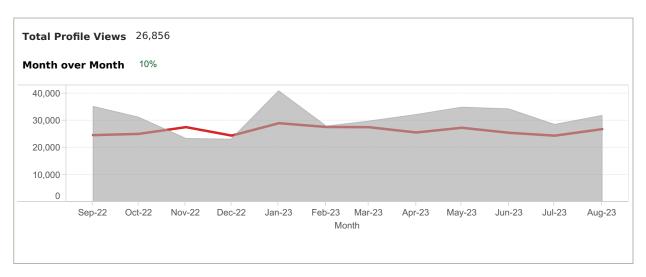

### LISTING PERFORMANCE

| Median Active Listings    | 13,140 |
|---------------------------|--------|
| Average Views per Listing | 225    |

App: YTD traffic from Native Apps that are downloaded (iOS and Android) Web: YTD traffic from all browsers (desktop, tablet and phone)

App: YTD traffic from Native Apps that are downloaded (iOS and Android)

Web: YTD traffic from all browsers (desktop, tablet and phone)

If you have any questions, please contact your Industry Relations representative or email: industryrelations@move.com