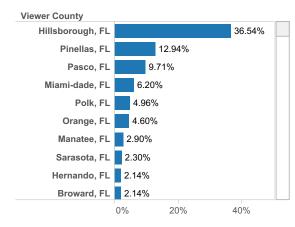

emand Report**

Interested to know where your buyers are coming from? Check out Realtor.com's MLS Demand Report, created by our economics team, so you can better understand where consumer demand originates for your active MLS listings across realtor.com.

Realtor.com's MLS Demand Report will answer the following questions:

What are the top Metro's within my state driving the greatest consumer demand for my listings on realtor.com? What are the top Metro's from other states?

Which Counties, both in-state and out-of-state, are driving the greatest demand?

Check out your MLS Demand Report below to truly understand where your buyers are coming from!

### **Top Viewing Counties from other States**



#### **Top Viewing Metros from other States**



### **Top Viewing Counties within State**



### **Top Viewing Metros within State**



If you have any questions, please contact your Industry Relations representative or email: industryrelations@move.com