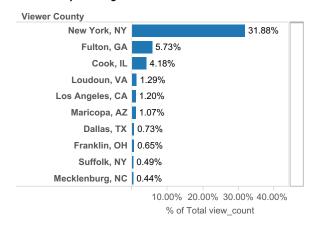

resentative or email: industryrelations@move.com



## **FOR Tampa**

### **MLS Cross Market Demand Report**

Interested to know where your buyers are coming from? Check out Realtor.com's MLS Demand Report, created by our economics team, so you can better understand where consumer demand originates for your active MLS listings across realtor.com.

Realtor.com's MLS Demand Report will answer the following questions:

What are the top Metro's within my state driving the greatest consumer demand for my listings on realtor.com? What are the top Metro's from other states?

Which Counties, both in-state and out-of-state, are driving the greatest demand?

Check out your MLS Demand Report below to truly understand where your buyers are coming from!

### **Top Viewing Counties from other States**



#### **Top Viewing Metros from other States**



### **Top Viewing Counties within State**



### **Top Viewing Metros within State**



If you have any questions, please contact your Industry Relations representative or email: industryrelations@move.com