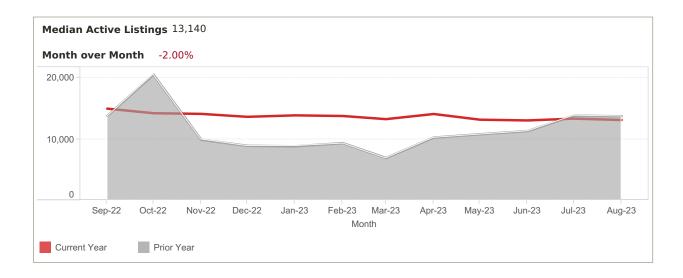

### LISTING PERFORMANCE

| Median Active Listings    | 13,140 |
|---------------------------|--------|
| Average Views per Listing | 225    |

App: YTD traffic from Native Apps that are downloaded (iOS and Android) Web: YTD traffic from all browsers (desktop, tablet and phone)

# **FOR Tampa**

Median Days of Active Listings is for all US Residential (Single Family Homes, Townhomes, Condos) excluding land and for rent.