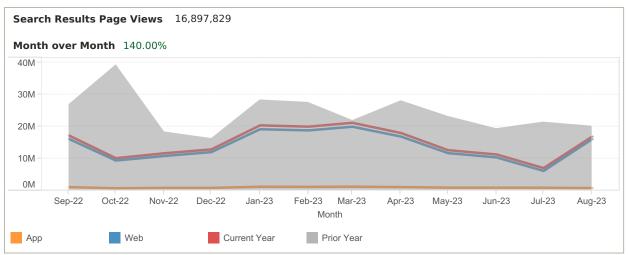

App: YTD traffic from Native Apps that are downloaded (iOS and Android)

Web: YTD traffic from all browsers (desktop, tablet and phone)