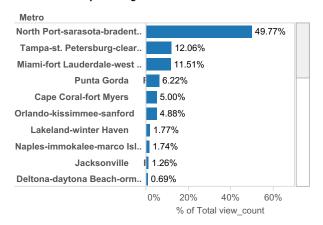

buyers are coming from? Check out Realtor.com's MLS Demand Report, created by our economics team, so you can better understand where consumer demand originates for your active MLS listings across realtor.com.

Realtor.com's MLS Demand Report will answer the following questions:

What are the top Metro's within my state driving the greatest consumer demand for my listings on realtor.com? What are the top Metro's from other states?

Which Counties, both in-state and out-of-state, are driving the greatest demand?

Check out your MLS Demand Report below to truly understand where your buyers are coming from!

#### **Top Viewing Counties from other States**



#### **Top Viewing Metros from other States**



#### **Top Viewing Counties within State**



#### **Top Viewing Metros within State**