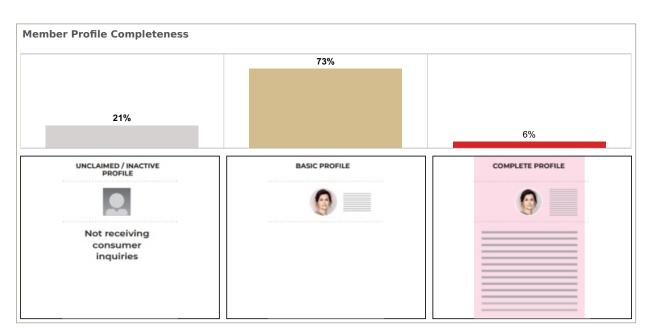

RMANCE

| Median Active Listings    | 2,123 |
|---------------------------|-------|
| Average Views per Listing | 171   |



App: YTD traffic from Native Apps that are downloaded (iOS and Android) Web: YTD traffic from all browsers (desktop, tablet and phone)



App: YTD traffic from Native Apps that are downloaded (iOS and Android)

Web: YTD traffic from all browsers (desktop, tablet and phone)



### **FOR Venice**



App: YTD traffic from Native Apps that are downloaded (iOS and Android) Web: YTD traffic from all browsers (desktop, tablet and phone)





### **FOR Venice**



Median Days of Active Listings is for all US Residential (Single Family Homes, Townhomes, Condos) excluding land and for rent.



# **FOR Venice**



Total Profile Inquiries from Find a Realtor® claimed profiles.



To schedule a complimentary training webinar on profiles for your members, email industryrelations@move.com



#### **FOR Venice**

#### **MLS Cross Market Demand Report**

Interested to know where your buyers are coming from? Check out Realtor.com's MLS Demand Report, created by our economics team, so you can better understand where consumer demand originates for your active MLS listings across realtor.com.

Realtor.com's MLS Demand Report will answer the following questions:

What are the top Metro's within my state driving the greatest consumer demand for my listings on realtor.com? What are the top Metro's from other states?

Which Counties, both in-state and out-of-state, are driving the greatest demand?

Check out your MLS Demand Report below to truly understand where your buyers a