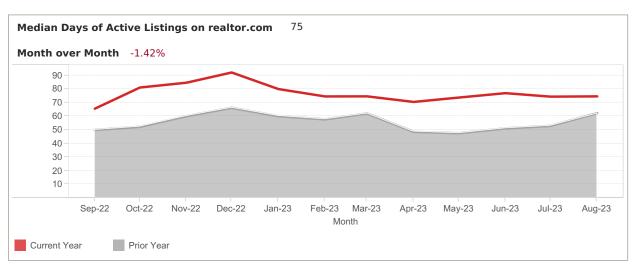

### **FOR Venice**

Median Days of Active Listings is for all US Residential (Single Family Homes, Townhomes, Condos) excluding land and for rent.