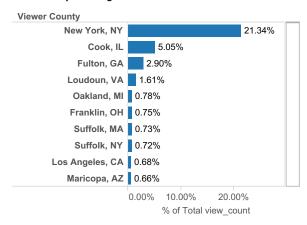

r members, email industryrelations@move.com



#### **FOR Venice**

#### **MLS Cross Market Demand Report**

Interested to know where your buyers are coming from? Check out Realtor.com's MLS Demand Report, created by our economics team, so you can better understand where consumer demand originates for your active MLS listings across realtor.com.

Realtor.com's MLS Demand Report will answer the following questions:

What are the top Metro's within my state driving the greatest consumer demand for my listings on realtor.com? What are the top Metro's from other states?

Which Counties, both in-state and out-of-state, are driving the greatest demand?

Check out your MLS Demand Report below to truly understand where your buyers are coming from!

#### **Top Viewing Counties from other States**



#### **Top Viewing Metros from other States**



#### **Top Viewing Counties within State**



#### **Top Viewing Metros within State**