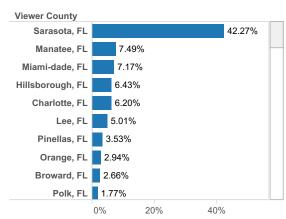

and Report**

Interested to know where your buyers are coming from? Check out Realtor.com's MLS Demand Report, created by our economics team, so you can better understand where consumer demand originates for your active MLS listings across realtor.com.

Realtor.com's MLS Demand Report will answer the following questions:

What are the top Metro's within my state driving the greatest consumer demand for my listings on realtor.com? What are the top Metro's from other states?

Which Counties, both in-state and out-of-state, are driving the greatest demand?

Check out your MLS Demand Report below to truly understand where your buyers are coming from!

#### **Top Viewing Counties from other States**



#### **Top Viewing Metros from other States**



#### **Top Viewing Counties within State**



#### **Top Viewing Metros within State**