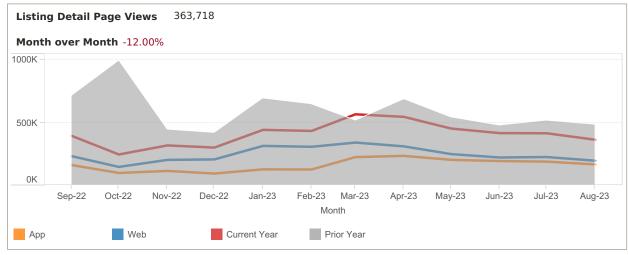

App: YTD traffic from Native Apps that are downloaded (iOS and Android)

Web: YTD traffic from all browsers (desktop, tablet and phone)