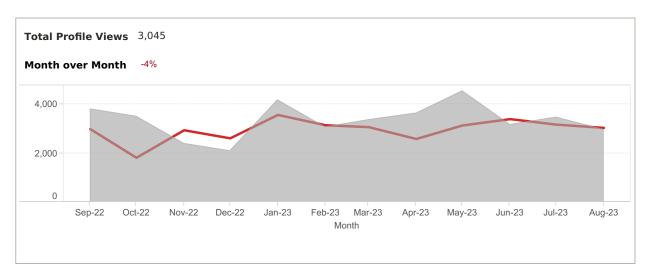

App: YTD traffic from Native Apps that are downloaded (iOS and Android)

Web: YTD traffic from all browsers (desktop, tablet and phone)

### **FOR Venice**

App: YTD traffic from Native Apps that are downloaded (iOS and Android) Web: YTD traffic from all browsers (desktop, tablet and phone)