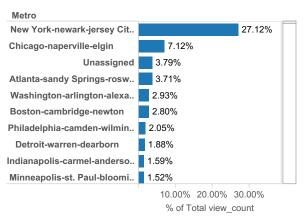

## **FOR Venice**

#### **MLS Cross Market Demand Report**

Interested to know where your buyers are coming from? Check out Realtor.com's MLS Demand Report, created by our economics team, so you can better understand where consumer demand originates for your active MLS listings across realtor.com.

Realtor.com's MLS Demand Report will answer the following questions:

What are the top Metro's within my state driving the greatest consumer demand for my listings on realtor.com? What are the top Metro's from other states?

Which Counties, both in-state and out-of-state, are driving the greatest demand?

Check out your MLS Demand Report below to truly understand where your buyers are coming from!

#### **Top Viewing Counties from other States**



#### **Top Viewing Metros from other States**



#### **Top Viewing Counties within State**



#### **Top Viewing Metros within State**