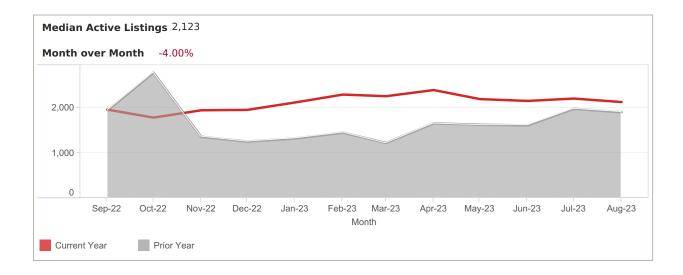

#### LISTING PERFORMANCE

| Median Active Listings    | 2,123 |
|---------------------------|-------|
| Average Views per Listing | 171   |

App: YTD traffic from Native Apps that are downloaded (iOS and Android) Web: YTD traffic from all browsers (desktop, tablet and phone)

### **FOR Venice**

Median Days of Active Listings is for all US Residential (Single Family Homes, Townhomes, Condos) excluding land and for rent.