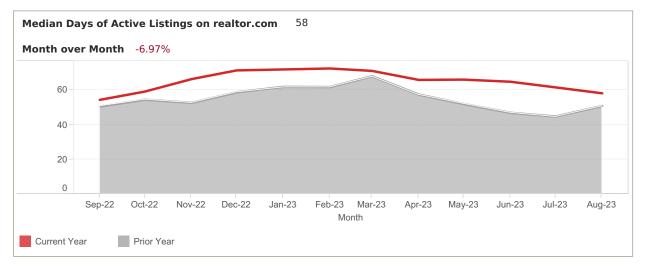

Median Days of Active Listings is for all US Residential (Single Family Homes, Townhomes, Condos) excluding land and for rent.

Total Profile Inquiries from Find a Realtor® claimed profiles.

To schedule a complimentary training webinar on profiles for your members, email industryrelations@move.com