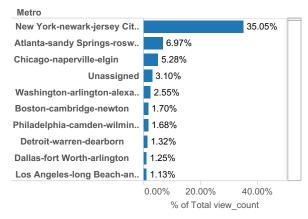

Realtor.com's MLS Demand Report will answer the following questions:

What are the top Metro's within my state driving the greatest consumer demand for my listings on realtor.com? What are the top Metro's from other states? Which Counties, both in-state and out-of-state, are driving the greatest demand?