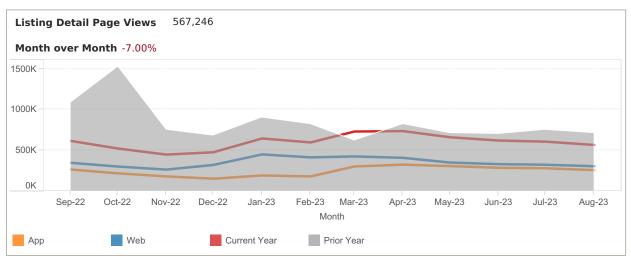

#### LISTING PERFORMANCE

| Median Active Listings    | 2,209 |
|---------------------------|-------|
| Average Views per Listing | 257   |

App: YTD traffic from Native Apps that are downloaded (iOS and Android) Web: YTD traffic from all browsers (desktop, tablet and phone)

App: YTD traffic from Native Apps that are downloaded (iOS and Android) Web: YTD traffic from all browsers (desktop, tablet and phone)

App: YTD traffic from Native Apps that are downloaded (iOS and Android) Web: YTD traffic from all browsers (desktop, tablet and phone)