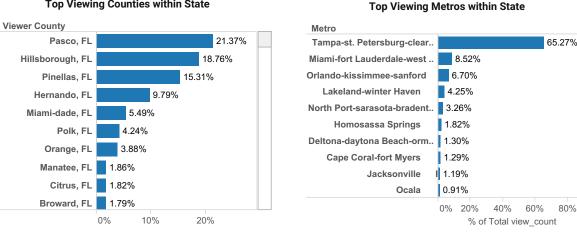

Realtor.com's MLS Demand Report will answer the following questions:

What are the top Metro's within my state driving the greatest consumer demand for my listings on realtor.com? What are the top Metro's from other states? Which Counties, both in-state and out-of-state, are driving the greatest demand?