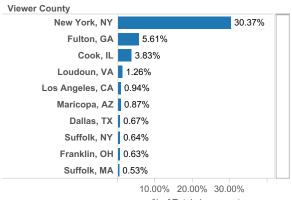

# realtor.com<sup>\*</sup>

# MONTHLY TRAFFIC REPORT FOR West Pasco

#### **MLS Cross Market Demand Report**

Interested to know where your buyers are coming from? Check out Realtor.com's MLS Demand Report, created by our economics team, so you can better understand where consumer demand originates for your active MLS listings across realtor.com.

Realtor.com's MLS Demand Report will answer the following questions:

What are the top Metro's within my state driving the greatest consumer demand for my listings on realtor.com? What are the top Metro's from other states? Which Counties, both in-state and out-of-state, are driving the greatest demand?

Check out your MLS Demand Report below to truly understand where your buyers are coming from!

#### **Top Viewing Counties from other States**



% of Total view\_count