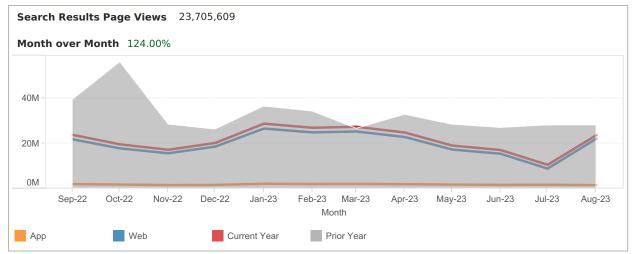

#### LISTING PERFORMANCE

| Median Active Listings    | 2,209 |
|---------------------------|-------|
| Average Views per Listing | 257   |

App: YTD traffic from Native Apps that are downloaded (iOS and Android) Web: YTD traffic from all browsers (desktop, tablet and phone)

App: YTD traffic from Native Apps that are downloaded (iOS and Android) Web: YTD traffic from all browsers (desktop, tablet and phone)

App: YTD traffic from Native Apps that are downloaded (iOS and Android) Web: YTD traffic from all browsers (desktop, tablet and phone)