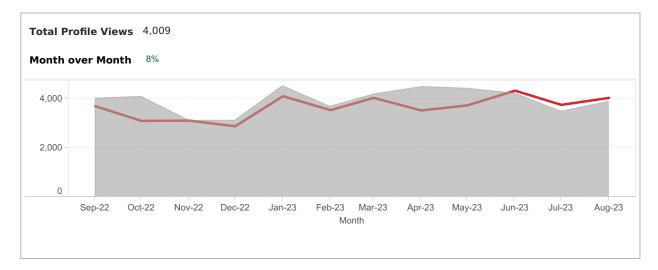

#### LISTING PERFORMANCE

| Median Active Listings    | 2,209 |
|---------------------------|-------|
| Average Views per Listing | 257   |



App: YTD traffic from Native Apps that are downloaded (iOS and Android) Web: YTD traffic from all browsers (desktop, tablet and phone)



App: YTD traffic from Native Apps that are downloaded (iOS and Android) Web: YTD traffic from all browsers (desktop, tablet and phone)



App: YTD traffic from Native Apps that are downloaded (iOS and Android) Web: YTD traffic from all browsers (desktop, tablet and phone)





Median Days of Active Listings is for all US Residential (Single Family Homes, Townhomes, Condos) excluding land and for rent.





Total Profile Inquiries from Find a Realtor® claimed profiles.



To schedule a complimentary training webinar on profiles for your members, email industryrelations@move.com

#### realtor.com<sup>\*</sup>

# MONTHLY TRAFFIC REPORT FOR West Pasco

#### **MLS Cross Market Demand Report**

Interested to know where your buyers are coming from? Check out Realtor.com's MLS Demand Report, created by our economics team, so you can better understand where consumer demand originates for your active MLS listings across realtor.com.

Realtor.com's MLS Demand Report will answer the following questions:

What are the top Metro's within my state driving the greatest consumer demand for my listings on realtor.com? What are the top Metro's from other states? Which Counties, both in-state and out-of-sta