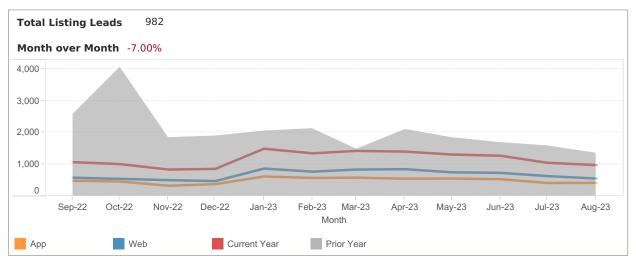

#### LISTING PERFORMANCE

| Median Active Listings    | 2,209 |
|---------------------------|-------|
| Average Views per Listing | 257   |

App: YTD traffic from Native Apps that are downloaded (iOS and Android) Web: YTD traffic from all browsers (desktop, tablet and phone)

App: YTD traffic from Native Apps that are downloaded (iOS and Android) Web: YTD traffic from all browsers (desktop, tablet and phone)

App: YTD traffic from Native Apps that are downloaded (iOS and Android) Web: YTD traffic from all browsers (desktop, tablet and phone)

Median Days of Active Listings is for all US Residential (Single Family Homes, Townhomes, Condos) excluding land and for rent.

Total Profile Inquiries from Find a Realtor® claimed profiles.

To schedule a complimentary training webinar on profiles for your members, email industryrelations@move.com