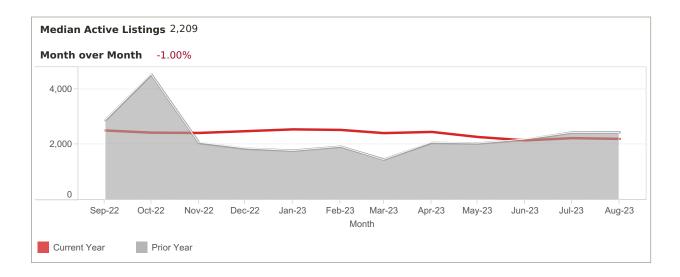

#### LISTING PERFORMANCE

| Median Active Listings    | 2,209 |
|---------------------------|-------|
| Average Views per Listing | 257   |

App: YTD traffic from Native Apps that are downloaded (iOS and Android) Web: YTD traffic from all browsers (desktop, tablet and phone)

Median Days of Active Listings is for all US Residential (Single Family Homes, Townhomes, Condos) excluding land and for rent.

Total Profile Inquiries from Find a Realtor® claimed profiles.

To schedule a complimentary training webinar on profiles for your members, email industryrelations@move.com