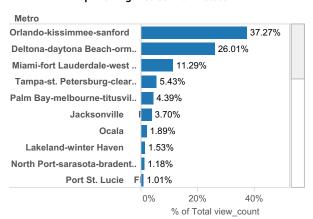

ur buyers are coming from? Check out Realtor.com's MLS Demand Report, created by our economics team, so you can better understand where consumer demand originates for your active MLS listings across realtor.com.

Realtor.com's MLS Demand Report will answer the following questions:

What are the top Metro's within my state driving the greatest consumer demand for my listings on realtor.com? What are the top Metro's from other states?

Which Counties, both in-state and out-of-state, are driving the greatest demand?

Check out your MLS Demand Report below to truly understand where your buyers are coming from!

### **Top Viewing Counties from other States**



#### **Top Viewing Metros from other States**



### **Top Viewing Counties within State**



### **Top Viewing Metros within State**