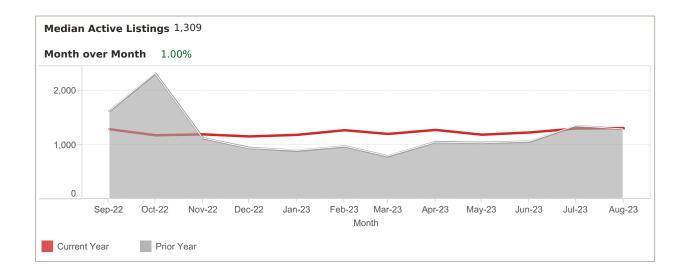

### LISTING PERFORMANCE

| Median Active Listings    | 1,309 |
|---------------------------|-------|
| Average Views per Listing | 240   |

App: YTD traffic from Native Apps that are downloaded (iOS and Android) Web: YTD traffic from all browsers (desktop, tablet and phone)

# FOR West Volusia

Median Days of Active Listings is for all US Residential (Single Family Homes, Townhomes, Condos) excluding land and for rent.