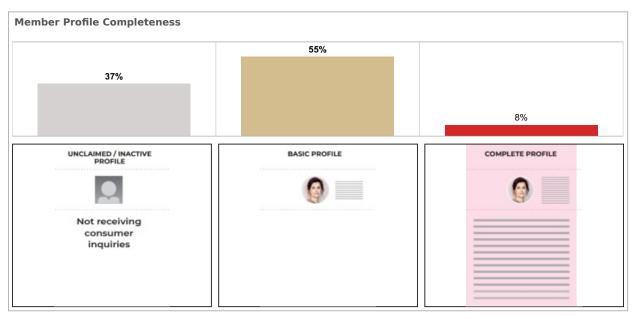

ANCE

| Median Active Listings    | 1,309 |
|---------------------------|-------|
| Average Views per Listing | 240   |



App: YTD traffic from Native Apps that are downloaded (iOS and Android) Web: YTD traffic from all browsers (desktop, tablet and phone)



App: YTD traffic from Native Apps that are downloaded (iOS and Android)

Web: YTD traffic from all browsers (desktop, tablet and phone)



# FOR West Volusia



App: YTD traffic from Native Apps that are downloaded (iOS and Android) Web: YTD traffic from all browsers (desktop, tablet and phone)





# FOR West Volusia



Median Days of Active Listings is for all US Residential (Single Family Homes, Townhomes, Condos) excluding land and for rent.



# FOR West Volusia



Total Profile Inquiries from Find a Realtor® claimed profiles.



To schedule a complimentary training webinar on profiles for your members, email industryrelations@move.com



### **FOR** West Volusia

### **MLS Cross Market Demand Report**

Interested to know where your buyers are coming from? Check out Realtor.com's MLS Demand Report, created by our economics team, so you can better understand where consumer demand originates for your active MLS listings across realtor.com.

Realtor.com's MLS Demand Report will answer the following questions:

What are the top Metro's within my state driving the greatest consumer demand for my listings on realtor.com? What are the top Metro's from other states?

Which Counties, both in-state and out-of-state, are driving the greatest demand?

Check out your MLS Demand Report below to truly understand where your buye