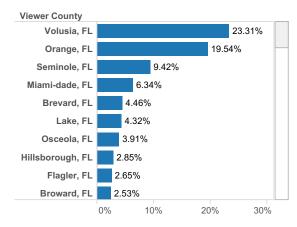

emand Report**

Interested to know where your buyers are coming from? Check out Realtor.com's MLS Demand Report, created by our economics team, so you can better understand where consumer demand originates for your active MLS listings across realtor.com.

Realtor.com's MLS Demand Report will answer the following questions:

What are the top Metro's within my state driving the greatest consumer demand for my listings on realtor.com? What are the top Metro's from other states?

Which Counties, both in-state and out-of-state, are driving the greatest demand?

Check out your MLS Demand Report below to truly understand where your buyers are coming from!

### **Top Viewing Counties from other States**



#### **Top Viewing Metros from other States**



### **Top Viewing Counties within State**



### **Top Viewing Metros within State**