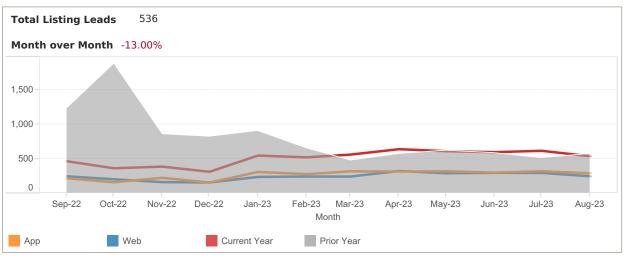

App: YTD traffic from Native Apps that are downloaded (iOS and Android)

Web: YTD traffic from all browsers (desktop, tablet and phone)