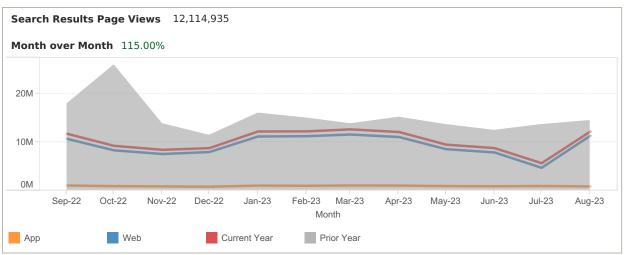

App: YTD traffic from Native Apps that are downloaded (iOS and Android)

Web: YTD traffic from all browsers (desktop, tablet and phone)