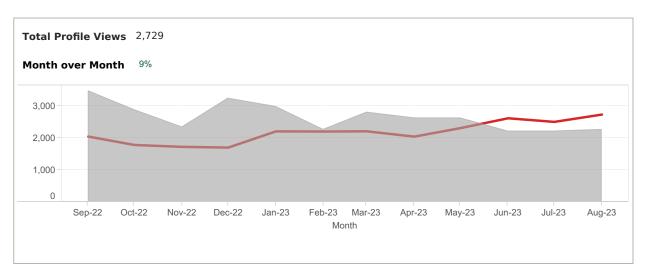

App: YTD traffic from Native Apps that are downloaded (iOS and Android)

Web: YTD traffic from all browsers (desktop, tablet and phone)

# FOR West Volusia

App: YTD traffic from Native Apps that are downloaded (iOS and Android) Web: YTD traffic from all browsers (desktop, tablet and phone)