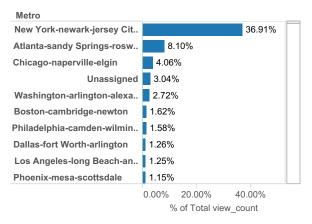

*FOR** West Volusia

### **MLS Cross Market Demand Report**

Interested to know where your buyers are coming from? Check out Realtor.com's MLS Demand Report, created by our economics team, so you can better understand where consumer demand originates for your active MLS listings across realtor.com.

Realtor.com's MLS Demand Report will answer the following questions:

What are the top Metro's within my state driving the greatest consumer demand for my listings on realtor.com? What are the top Metro's from other states?

Which Counties, both in-state and out-of-state, are driving the greatest demand?

Check out your MLS Demand Report below to truly understand where your buyers are coming from!

### **Top Viewing Counties from other States**



#### **Top Viewing Metros from other States**



### **Top Viewing Counties within State**



### **Top Viewing Metros within State**