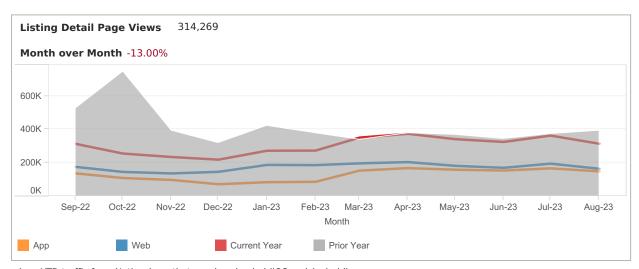

App: YTD traffic from Native Apps that are downloaded (iOS and Android)

Web: YTD traffic from all browsers (desktop, tablet and phone)