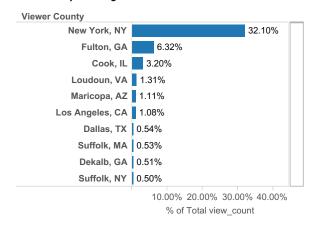

embers, email industryrelations@move.com



### **FOR** West Volusia

### **MLS Cross Market Demand Report**

Interested to know where your buyers are coming from? Check out Realtor.com's MLS Demand Report, created by our economics team, so you can better understand where consumer demand originates for your active MLS listings across realtor.com.

Realtor.com's MLS Demand Report will answer the following questions:

What are the top Metro's within my state driving the greatest consumer demand for my listings on realtor.com? What are the top Metro's from other states?

Which Counties, both in-state and out-of-state, are driving the greatest demand?

Check out your MLS Demand Report below to truly understand where your buyers are coming from!

### **Top Viewing Counties from other States**



#### **Top Viewing Metros from other States**



### **Top Viewing Counties within State**



### **Top Viewing Metros within State**